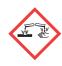

## Warnings and safety recommendations according to EC Directives

- Danger
- H315 Causes skin irritation
- H318 Causes serious eye damage
- P280 Wear protective gloves/protective clothing/eye protection/face protection.
- P264 Wash thoroughly after handling.
- P305 + P351 + P338 IF IN EYES: Rinse cautiously with water for several minutes. Remove contact lenses, if present and easy to do. Continue rinsing.
- P310 Immediately call a POISON CENTER/doctor.
- P332 + P313 If skin irritation occurs: Get medical advice/attention.
- P302 + P352b IF ON SKIN: Wash with plenty of soap and water.