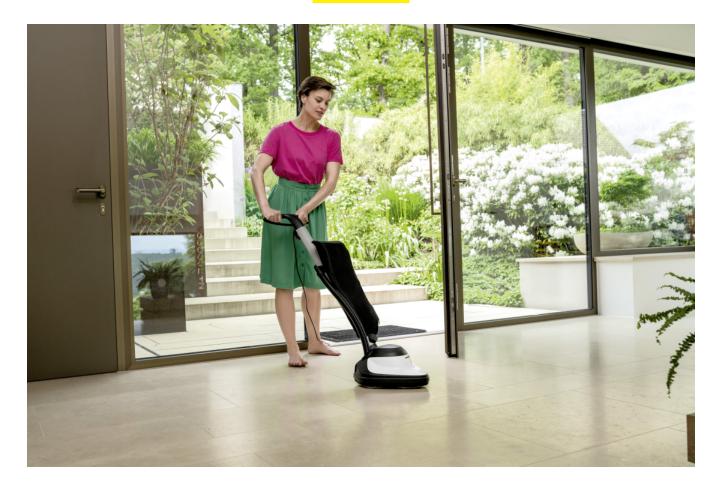

## **FP 303**

With its high speed the FP 303 floor polisher contributes to perfect polishing results on all floors such as parquet, laminate, cork, stone, linoleum or PVC.

Order no

1.056-850.0

- Optimal polishing results thanks to the high motor speed
- Ergonomic construction and optimised shape
- Accessory storage on the device

#### Ergonomic handle

■ For convenient and effortless cleaning.