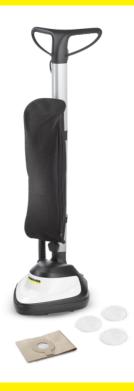

## **FP 303**

With its high speed the FP 303 floor polisher contributes to perfect polishing results on all floors such as parquet, laminate, cork, stone, linoleum or PVC.

Order no

1.056-850.0

- Optimal polishing results thanks to the high motor speed
- Ergonomic construction and optimised shape
- Accessory storage on the device

| Equipment                               |          |       |
|-----------------------------------------|----------|-------|
| Polishing pads                          | Piece(s) | 3     |
| Filter bag                              |          | Paper |
| Cable storage                           |          |       |
| Textile bag incl. accessory compartment |          |       |
| Included in the scope of supply.        |          |       |