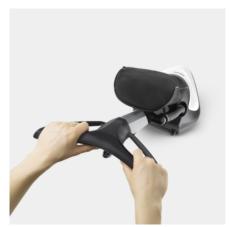

ter bag capacity        | 1      | 4                   |
| Supply voltage             | V / Hz | 220 - 240 / 50 - 60 |
| Weight without accessories | kg     | 7                   |
| Weight incl. packaging     | kg     | 8.5                 |
| Dimensions (L × W × H)     | mm     | 385 × 339 × 1162    |

| Equipment                               |          |       |
|-----------------------------------------|----------|-------|
| Polishing pads                          | Piece(s) | 3     |
| Filter bag                              |          | Paper |
| Cable storage                           |          |       |
| Textile bag incl. accessory compartment |          |       |
| Included in the scope of supply.        |          |       |

FP 303, 1.056-850.0, 2024-11-01

### **KARCHER**





#### Ergonomic handle

■ For convenient and effortless cleaning.



#### Cable storage directly on the handle

• Easy and tidy storage of the cable using both cord hooks.



## High-quality textile bag, includes separate accessory compartment

• For space-saving storage of the polishing pads provided.



# **ACCESSORIES FOR FP 303 1.056-850.0**



















|                                                                    |   | Order no.   | Description