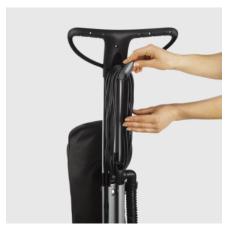

#### Cable storage directly on the handle

• Easy and tidy storage of the cable using both cord hooks.