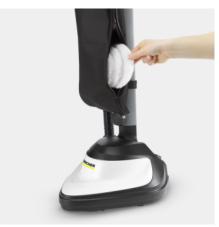

## **FP 303**

With its high speed the FP 303 floor polisher contributes to perfect polishing results on all floors such as parquet, laminate, cork, stone, linoleum or PVC.

Order no

1.056-850.0

- Optimal polishing results thanks to the high motor speed
- Ergonomic construction and optimised shape
- Accessory storage on the device

#### Ergonomic handle

■ For convenient and effortless cleaning.

#### Cable storage directly on the handle

• Easy and tidy storage of the cable using both cord hooks.

## High-quality textile bag, includes separate accessory compartment

• For space-saving storage of the polishing pads provided.