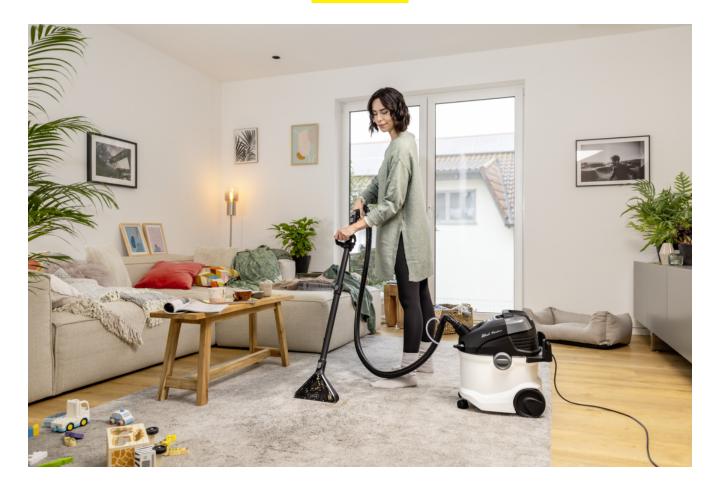

## **SE 6 SIGNATURE LINE**

The SE 6 Signature Line spray extraction cleaner achieves a thorough clean of textile surfaces for guaranteed hygiene right down to the fibres. Ideal for families, allergy sufferers and households with pets.

## Proven Kärcher technology for optimum cleaning results

- Cleaning deep into the fibres of textile surfaces.
- Effortless and fast cleaning with efficient spray extraction cleaning method.
- Low residual moisture for quick drying of textile surfaces.