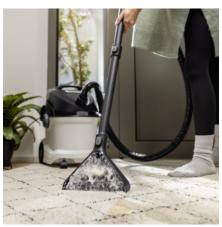

## Proven Kärcher technology for optimum cleaning results

- Cleaning deep into the fibres of textile surfaces.
- Effortless and fast cleaning with efficient spray extraction cleaning method.
- Low residual moisture for quick drying of textile surfaces.