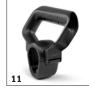

# ACCESSORIES FOR SE 6 SIGNATURE LINE 1.081-190.0

|                                                                 |    | Order no.   | Description                                                                                                                                                                                                               |   |
|-----------------------------------------------------------------|----|-------------|---------------------------------------------------------------------------------------------------------------------------------------------------------------------------------------------------------------------------|---|
| VACUUMS                                                         |    |             |                                                                                                                                                                                                                           | 1 |
| Filters                                                         |    |             |                                                                                                                                                                                                                           | - |
| Flat pleated filter                                             | 1  | 6.414-498.0 | Flat pleated filter for wet and dry use without filter replacement. Compact filter with large surface does not protrude into tank.                                                                                        |   |
| SE fleece filter bag KFI 657                                    | 2  | 2.863-371.0 | Extremely tear-resistant fleece filter bag, ideal for vacuuming fine and coarse dirt alike. Suitable for Kärcher Home & Garden spray extraction cleaners.                                                                 |   |
| Fleece filter bags KFI 487                                      | 3  | 2.863-006.0 | Extremely tear-resistant fleece filter bag, ideal for vacuuming dry and damp dirt. Suitable for Kärcher Home & Garden wet and dry vacuum cleaners and spray extraction cleaners.                                          |   |
| Nozzles                                                         |    |             |                                                                                                                                                                                                                           | Ī |
| Spray extraction upholstery nozzle                              | 4  | 2.863-359.0 | The spray extraction upholstery nozzle for spray extraction machines is ideal as an accessory for spray extraction cleaners for the fibre-deep cleaning of upholstered furniture, car seats and stain removal on carpets. |   |
| SE spray extraction crevice nozzle                              | 5  | 2.863-360.0 | The practical spray extraction crevice nozzle as an accessory for spray extraction cleaners enables spray extraction cleaning even in hard-to-reach places and in narrow spaces on upholstered furniture or in the car.   |   |
| Extra-long crevice nozzle                                       | 6  | 2.863-306.0 | Completely overhauled extra-long crevice nozzle. Ideal for hard-to-reach places in the car (e.g. gaps and crevices/joints). Suitable for all Kärcher Home & Garden wet and dry vacuum cleaners.                           | S |
| Car nozzle                                                      | 7  | 2.863-316.0 | Fast, effortless vacuuming guaranteed: With the car nozzle, you can clean textile surfaces in your car and around the house conveniently and thoroughly.                                                                  |   |
| Flexible crevice nozzle                                         | 8  | 2.863-374.0 | Flexible crevice nozzle for cleaning hard-to-reach areas in the home, basement, workshop, car, etc. with Home & Garden wet and dry vacuum cleaners and spray extraction cleaners.                                         |   |
| Upholstery nozzle for pet hair                                  | 9  | 2.863-375.0 | Extra wide upholstery nozzle for reliably removing dirt, especially animal hair, from car and home textiles with Home & Garden wet and dry vacuum cleaners and spray extraction cleaners.                                 |   |
| Switchable wet and dry floor nozzle with integrated parking nib | 10 | 2.863-000.0 | Switchable wet and dry vacuum nozzle for perfect dirt intake. Easy adaptation to wet or dry dirt using foot switch. For all Kärcher Home & Garden wet and dry vacuum cleaners.                                            |   |
| Other                                                           |    | •           |                                                                                                                                                                                                                           | Ī |
| SE Support Handle                                               | 11 | 2.863-358.0 | The ergonomic support handle is the ideal addition for comfortable cleaning of large carpet areas with the Kärcher spray extraction cleaners.                                                                             |   |
| Accessory kits                                                  |    |             |                                                                                                                                                                                                                           | Ī |
| Household kit                                                   | 12 | 2.863-356.0 | Handy accessory kit for switching between dry floor nozzle and upholstery nozzle. Suitable for all Kärcher Home & Garden wet and dry vacuum cleaners and spray extraction cleaners.                                       |   |
| Suction brush kit                                               | 13 | 2.863-221.0 | The suction brush kit enables thorough interior car cleaning of dashboards, foot mats, upholstered surfaces, etc., and is suitable for use on all materials. For all Home & Garden wet and dry vacuum cleaners.           |   |
| Special applications                                            |    |             |                                                                                                                                                                                                                           | Ī |
| Drill dust catcher                                              | 14 | 2.863-234.0 | The new accessory for our WD 2-6 wet and dry vacuum cleaners enables safe and dust-free drilling on all common wall and ceiling surfaces. Drill dust is suctioned directly from the drill hole.                           |   |