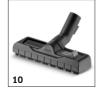

# ACCESSORIES FOR SE 6 SIGNATURE LINE 1.081-190.0

|                                                                 |    | Order no.   | Description                                                                                                                                                                                                               |   |
|-----------------------------------------------------------------|----|-------------|---------------------------------------------------------------------------------------------------------------------------------------------------------------------------------------------------------------------------|---|
| VACUUMS                                                         |    |             |                                                                                                                                                                                                                           | 1 |
| Filters                                                         |    |             |                                                                                                                                                                                                                           | - |
| Flat pleated filter                                             | 1  | 6.414-498.0 | Flat pleated filter for wet and dry use without filter replacement. Compact filter with large surface does not protrude into tank.                                                                                        |   |
| SE fleece filter bag KFI 657                                    | 2  | 2.863-371.0 | Extremely tear-resistant fleece filter bag, ideal for vacuuming fine and coarse dirt alike. Suitable for Kärcher Home & Garden spray extraction cleaners.                                                                 |   |
| Fleece filter bags KFI 487                                      | 3  | 2.863-006.0 | Extremely tear-resistant fleece filter bag, ideal for vacuuming dry and damp dirt. Suitable for Kärcher Home & Garden wet and dry vacuum cleaners and spray extraction cleaners.                                          |   |
| Nozzles                                                         |    |             |                                                                                                                                                                                                                           | Ī |
| Spray extraction upholstery nozzle                              | 4  | 2.863-359.0 | The spray extraction upholstery nozzle for spray extraction machines is ideal as an accessory for spray extraction cleaners for the fibre-deep cleaning of upholstered furniture, car seats and stain removal on carpets. |   |
| SE spray extraction crevice nozzle                              | 5  | 2.863-360.0 | The practical spray extraction crevice nozzle as an accessory for spray extraction cleaners enables spray extraction cleaning even in hard-to-reach places and in narrow spaces on upholstered furniture or in the car.   |   |
| Extra-long crevice nozzle                                       | 6  | 2.863-306.0 | Completely overhauled extra-long crevice nozzle. Ideal for hard-to-reach places in the car (e.g. gaps and crevices/joints). Suitable for all Kärcher Home & Garden wet and dry vacuum cleaners.                           | S |
| Car nozzle                                                      | 7  | 2.863-316.0 | Fast, effortless vacuuming guaranteed: With the car nozzle, you can clean textile surfaces in your car and around the house conveniently and thoroughly.                                                                  |   |
| Flexible crevice nozzle                                         | 8  | 2.863-374.0 | Flexible crevice nozzle for cleaning hard-to-reach areas in the home, basement, workshop, car, etc. with Home & Garden wet and dry vacuum cleaners and spray extraction cleaners.                                         |   |
| Upholstery nozzle for pet hair                                  | 9  | 2.863-375.0 | Extra wide upholstery nozzle for reliably removing dirt, especially animal hair, from car and home textiles with Home & Garden wet and dry vacuum cleaners and spray extraction cleaners.                                 |   |
| Switchable wet and dry floor nozzle with integrated parking nib | 10 | 2.863-000.0 | Switchable wet and dry vacuum nozzle for perfect dirt intake. Easy adaptation to wet or dry dirt using foot switch. For all Kärcher Home & Garden wet and dry vacuum cleaners.                                            |   |
| Other                                                           |    | •           |                                                                                                                                                                                                                           | Ī |
| SE Support Handle                                               | 11 | 2.863-358.0 | The ergonomic support handle is the ideal addition for comfortable cleaning of large carpet areas with the Kärcher spray extraction cleaners.                                                                             |   |
| Accessory kits                                                  |    |             |                                                                                                                                                                                                                           | Ī |
| Household kit                                                   | 12 | 2.863-356.0 | Handy accessory kit for switching between dry floor nozzle and upholstery nozzle. Suitable for all Kärcher Home & Garden wet and dry vacuum cleaners and spray extraction cleaners.                                       |   |
| Suction brush kit                                               | 13 | 2.863-221.0 | The suction brush kit enables thorough interior car cleaning of dashboards, foot mats, upholstered surfaces, etc., and is suitable for use on all materials. For all Home & Garden wet and dry vacuum cleaners.           |   |
| Special applications                                            |    |             |                                                                                                                                                                                                                           | Ī |
| Drill dust catcher                                              | 14 | 2.863-234.0 | The new accessory for our WD 2-6 wet and dry vacuum cleaners enables safe and dust-free drilling on all common wall and ceiling surfaces. Drill dust is suctioned directly from the drill hole.                           |   |