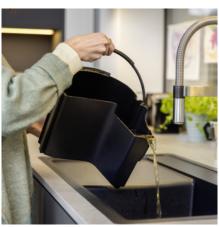

## **SE 6 SIGNATURE LINE**

The SE 6 Signature Line spray extraction cleaner achieves a thorough clean of textile surfaces for guaranteed hygiene right down to the fibres. Ideal for families, allergy sufferers and households with pets.

## Proven Kärcher technology for optimum cleaning results

- Cleaning deep into the fibres of textile surfaces.
- Effortless and fast cleaning with efficient spray extraction cleaning method.
- Low residual moisture for quick drying of textile surfaces.

#### Easy-to-use 2-tank system

- Two separate tanks for fresh and dirty water, and a carrying handle.
- Convenient removal and emptying of the dirty water tank without any contact with dirt.