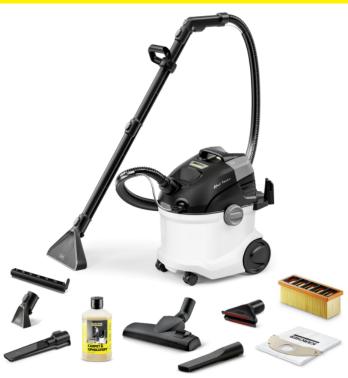

## **SE 6 SIGNATURE LINE**

The SE 6 Signature Line spray extraction cleaner achieves a thorough clean of textile surfaces for guaranteed hygiene right down to the fibres. Ideal for families, allergy sufferers and households with pets.

Order no.

1.081-190.0

- With additional Signature Line benefits such as app support, extended warranty and the exclusive support handle
- Tried-and-tested K\u00e4rcher technology for optimum cleaning results down to the fibres: convenient spray extraction cleaning with ultra-flexible spray hose and
  ergonomic accessories
- Multifunctional 3-in-1 product

| Equipment                                                |                 |                                               |
|----------------------------------------------------------|-----------------|-----------------------------------------------|
| Suction hose                                             | m               | 2                                             |
| Spray extraction tubes                                   | Piece(s) /<br>m | 2 / 0.5 / Plastic                             |
| Spray extraction floor nozzle with<br>hard floor adapter | mm              | 227                                           |
| Support handle                                           |                 |                                               |
| Spray extraction upholstery nozzle                       | mm              | 88                                            |
| Spray extraction crevice nozzle                          |                 |                                               |
| Crevice nozzle                                           |                 |                                               |
| Dry vacuum floor nozzle                                  |                 | Switchable                                    |
| Upholstery nozzle                                        |                 |                                               |
| Flat pleated filter                                      |                 |                                               |
| Detergent                                                |                 | Carpet and upholstery cleaner<br>RM 519 / 1 l |
| Fleece filter bag                                        | Piece(s)        | 1                                             |
| 2-tank system                                            |                 |                                               |
| Practical hose and accessory                             |                 |                                               |
| storage                                                  |                 | _                                             |
| 2-in-1 comfort system: integrated                        |                 | -                                             |
| spray extraction hose                                    |                 | _                                             |
| Included in the scope of supply.                         |                 |                                               |