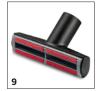

# ACCESSORIES FOR SE 6 SIGNATURE LINE 1.081-190.0

|                                                                 |    | Order no.   | Description                                                                                                                                                                                                               |   |
|-----------------------------------------------------------------|----|-------------|---------------------------------------------------------------------------------------------------------------------------------------------------------------------------------------------------------------------------|---|
| VACUUMS                                                         |    |             |                                                                                                                                                                                                                           | 1 |
| Filters                                                         |    |             |                                                                                                                                                                                                                           | - |
| Flat pleated filter                                             | 1  | 6.414-498.0 | Flat pleated filter for wet and dry use without filter replacement. Compact filter with large surface does not protrude into tank.                                                                                        |   |
| SE fleece filter bag KFI 657                                    | 2  | 2.863-371.0 | Extremely tear-resistant fleece filter bag, ideal for vacuuming fine and coarse dirt alike. Suitable for Kärcher Home & Garden spray extraction cleaners.                                                                 |   |
| Fleece filter bags KFI 487                                      | 3  | 2.863-006.0 | Extremely tear-resistant fleece filter bag, ideal for vacuuming dry and damp dirt. Suitable for Kärcher Home & Garden wet and dry vacuum cleaners and spray extraction cleaners.                                          |   |
| Nozzles                                                         |    |             |                                                                                                                                                                                                                           | Ī |
| Spray extraction upholstery nozzle                              | 4  | 2.863-359.0 | The spray extraction upholstery nozzle for spray extraction machines is ideal as an accessory for spray extraction cleaners for the fibre-deep cleaning of upholstered furniture, car seats and stain removal on carpets. |   |
| SE spray extraction crevice nozzle                              | 5  | 2.863-360.0 | The practical spray extraction crevice nozzle as an accessory for spray extraction cleaners enables spray extraction cleaning even in hard-to-reach places and in narrow spaces on upholstered furniture or in the car.   |   |
| Extra-long crevice nozzle                                       | 6  | 2.863-306.0 | Completely overhauled extra-long crevice nozzle. Ideal for hard-to-reach places in the car (e.g. gaps and crevices/joints). Suitable for all Kärcher Home & Garden wet and dry vacuum cleaners.                           | S |
| Car nozzle                                                      | 7  | 2.863-316.0 | Fast, effortless vacuuming guaranteed: With the car nozzle, you can clean textile surfaces in your car and around the house conveniently and thoroughly.                                                                  |   |
| Flexible crevice nozzle                                         | 8  | 2.863-374.0 | Flexible crevice nozzle for cleaning hard-to-reach areas in the home, basement, workshop, car, etc. with Home & Garden wet and dry vacuum cleaners and spray extraction cleaners.                                         |   |
| Upholstery nozzle for pet hair                                  | 9  | 2.863-375.0 | Extra wide upholstery nozzle for reliably removing dirt, especially animal hair, from car and home textiles with Home & Garden wet and dry vacuum cleaners and spray extraction cleaners.                                 |   |
| Switchable wet and dry floor nozzle with integrated parking nib | 10 | 2.863-000.0 | Switchable wet and dry vacuum nozzle for perfect dirt intake. Easy adaptation to wet or dry dirt using foot switch. For all Kärcher Home & Garden wet and dry vacuum cleaners.                                            |   |
| Other                                                           |    | •           |                                                                                                                                                                                                                           | Ī |
| SE Support Handle                                               | 11 | 2.863-358.0 | The ergonomic support handle is the ideal addition for comfortable cleaning of large carpet areas with the Kärcher spray extraction cleaners.                                                                             |   |
| Accessory kits                                                  |    |             |                                                                                                                                                                                                                           | Ī |
| Household kit                                                   | 12 | 2.863-356.0 | Handy accessory kit for switching between dry floor nozzle and upholstery nozzle. Suitable for all Kärcher Home & Garden wet and dry vacuum cleaners and spray extraction cleaners.                                       |   |
| Suction brush kit                                               | 13 | 2.863-221.0 | The suction brush kit enables thorough interior car cleaning of dashboards, foot mats, upholstered surfaces, etc., and is suitable for use on all materials. For all Home & Garden wet and dry vacuum cleaners.           |   |
| Special applications                                            |    |             |                                                                                                                                                                                                                           | Ī |
| Drill dust catcher                                              | 14 | 2.863-234.0 | The new accessory for our WD 2-6 wet and dry vacuum cleaners enables safe and dust-free drilling on all common wall and ceiling surfaces. Drill dust is suctioned directly from the drill hole.                           |   |