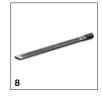

# ACCESSORIES FOR SE 6 SIGNATURE LINE 1.081-190.0

|                                                                 |    | Order no.   | Description                                                                                                                                                                                                               |   |
|-----------------------------------------------------------------|----|-------------|---------------------------------------------------------------------------------------------------------------------------------------------------------------------------------------------------------------------------|---|
| VACUUMS                                                         |    |             |                                                                                                                                                                                                                           | 1 |
| Filters                                                         |    |             |                                                                                                                                                                                                                           | - |
| Flat pleated filter                                             | 1  | 6.414-498.0 | Flat pleated filter for wet and dry use without filter replacement. Compact filter with large surface does not protrude into tank.                                                                                        |   |
| SE fleece filter bag KFI 657                                    | 2  | 2.863-371.0 | Extremely tear-resistant fleece filter bag, ideal for vacuuming fine and coarse dirt alike. Suitable for Kärcher Home & Garden spray extraction cleaners.                                                                 |   |
| Fleece filter bags KFI 487                                      | 3  | 2.863-006.0 | Extremely tear-resistant fleece filter bag, ideal for vacuuming dry and damp dirt. Suitable for Kärcher Home & Garden wet and dry vacuum cleaners and spray extraction cleaners.                                          |   |
| Nozzles                                                         |    |             |                                                                                                                                                                                                                           | Ī |
| Spray extraction upholstery nozzle                              | 4  | 2.863-359.0 | The spray extraction upholstery nozzle for spray extraction machines is ideal as an accessory for spray extraction cleaners for the fibre-deep cleaning of upholstered furniture, car seats and stain removal on carpets. |   |
| SE spray extraction crevice nozzle                              | 5  | 2.863-360.0 | The practical spray extraction crevice nozzle as an accessory for spray extraction cleaners enables spray extraction cleaning even in hard-to-reach places and in narrow spaces on upholstered furniture or in the car.   |   |
| Extra-long crevice nozzle                                       | 6  | 2.863-306.0 | Completely overhauled extra-long crevice nozzle. Ideal for hard-to-reach places in the car (e.g. gaps and crevices/joints). Suitable for all Kärcher Home & Garden wet and dry vacuum cleaners.                           | S |
| Car nozzle                                                      | 7  | 2.863-316.0 | Fast, effortless vacuuming guaranteed: With the car nozzle, you can clean textile surfaces in your car and around the house conveniently and thoroughly.                                                                  |   |
| Flexible crevice nozzle                                         | 8  | 2.863-374.0 | Flexible crevice nozzle for cleaning hard-to-reach areas in the home, basement, workshop, car, etc. with Home & Garden wet and dry vacuum cleaners and spray extraction cleaners.                                         |   |
| Upholstery nozzle for pet hair                                  | 9  | 2.863-375.0 | Extra wide upholstery nozzle for reliably removing dirt, especially animal hair, from car and home textiles with Home & Garden wet and dry vacuum cleaners and spray extraction cleaners.                                 |   |
| Switchable wet and dry floor nozzle with integrated parking nib | 10 | 2.863-000.0 | Switchable wet and dry vacuum nozzle for perfect dirt intake. Easy adaptation to wet or dry dirt using foot switch. For all Kärcher Home & Garden wet and dry vacuum cleaners.                                            |   |
| Other                                                           |    | •           |                                                                                                                                                                                                                           | Ī |
| SE Support Handle                                               | 11 | 2.863-358.0 | The ergonomic support handle is the ideal addition for comfortable cleaning of large carpet areas with the Kärcher spray extraction cleaners.                                                                             |   |
| Accessory kits                                                  |    |             |                                                                                                                                                                                                                           | Ī |
| Household kit                                                   | 12 | 2.863-356.0 | Handy accessory kit for switching between dry floor nozzle and upholstery nozzle. Suitable for all Kärcher Home & Garden wet and dry vacuum cleaners and spray extraction cleaners.                                       |   |
| Suction brush kit                                               | 13 | 2.863-221.0 | The suction brush kit enables thorough interior car cleaning of dashboards, foot mats, upholstered surfaces, etc., and is suitable for use on all materials. For all Home & Garden wet and dry vacuum cleaners.           |   |
| Special applications                                            |    |             |                                                                                                                                                                                                                           | Ī |
| Drill dust catcher                                              | 14 | 2.863-234.0 | The new accessory for our WD 2-6 wet and dry vacuum cleaners enables safe and dust-free drilling on all common wall and ceiling surfaces. Drill dust is suctioned directly from the drill hole.                           |   |