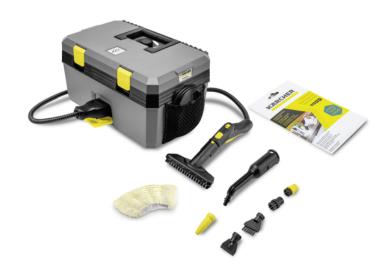

## SG 4/2 CLASSIC

Very compact and easy to use: The SG 4/2 Classic steam cleaner from Kärcher with unique all-in-one box design and VapoHydro function for cleaning and sanitation without chemicals.

Order no.

| Equipment                        |    |     |
|----------------------------------|----|-----|
| Ergonomic carrying handle        |    |     |
| Hand nozzle with brush           | mm | 165 |
| Steam hose with trigger gun      | m  | 2.5 |
| Power nozzle                     |    |     |
| Point jet nozzle, long           |    |     |
| Microfibre cover for hand nozzle |    |     |
| Net bag for accessories          |    |     |
| Included in the scope of supply. |    |     |