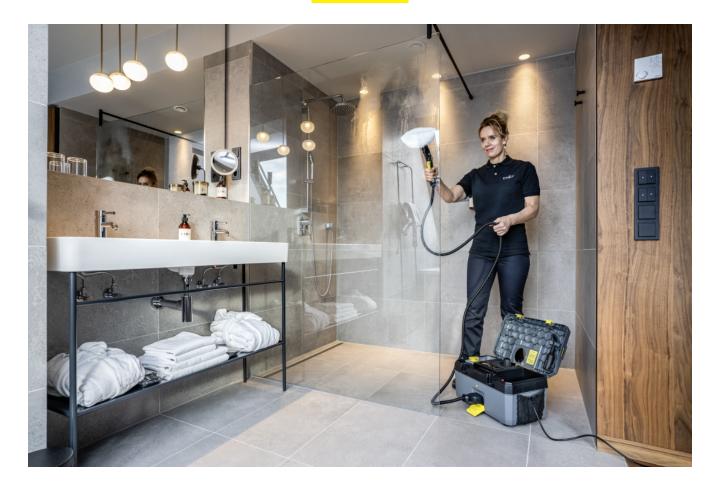

## SG 4/2 CLASSIC

Very compact and easy to use: The SG 4/2 Classic steam cleaner from Kärcher with unique all-in-one box design and VapoHydro function for cleaning and sanitation without chemicals.

Order no.

#### VapoHydro function

- Powerful cleaning combination of steam and hot water.
- Dissolved dirt is easily rinsed away.
- Increases the cleaning power on very stubborn dirt.