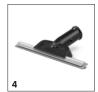

# ACCESSORIES FOR SG 4/2 CLASSIC 1.092-301.0

|                                      |    | Order no. | Description                                                                                                                                           |  |  |
|--------------------------------------|----|-----------|-------------------------------------------------------------------------------------------------------------------------------------------------------|--|--|
| STEAM CLEANERS/STEAM VACUUM CLEANERS |    |           |                                                                                                                                                       |  |  |
| Extension pipe bk/gy                 | 15 |           | The extension tube extends the application range of our steam cleaner SG 4/4 and makes possible the comfortable and back-friendly cleaning of floors. |  |  |