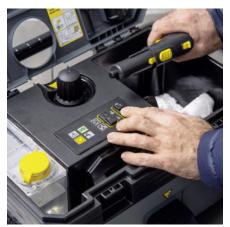

#### Simple operating concept

- Convenient pressure switch for switching the steam cleaner on and off.
- LEDs indicate readiness for use, water shortage and service interval.