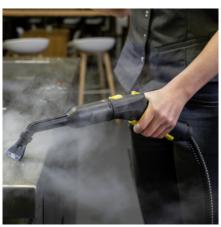

## SG 4/2 CLASSIC

Very compact and easy to use: The SG 4/2 Classic steam cleaner from Kärcher with unique all-in-one box design and VapoHydro function for cleaning and sanitation without chemicals.

Order no.

#### Compact all-in-one box design

- Long-lasting, robust and thus very economical machine.
- Space-saving, comfortable storage of the accessories in the machine itself.
- Can be easily transported with one hand thanks to the low weight (7.5 kg).