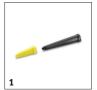

# ACCESSORIES FOR SG 4/2 CLASSIC 1.092-301.0

|                                          |        |             |                                                                                                                                                                                                       | $\neg$     |
|------------------------------------------|--------|-------------|-------------------------------------------------------------------------------------------------------------------------------------------------------------------------------------------------------|------------|
|                                          |        |             |                                                                                                                                                                                                       |            |
|                                          |        | Order no.   | Description                                                                                                                                                                                           |            |
| STEAM CLEANER / STEAM VACUUM CLEANER     | / IRON | ING STATION |                                                                                                                                                                                                       |            |
| Nozzles                                  |        |             |                                                                                                                                                                                                       |            |
| Power nozzle set                         | 1      | 2.863-263.0 | The power nozzle set contains a power nozzle incl. extension piece. Perfect for effortless, eco-friendly cleaning in hard-to-reach areas, e.g. corners and crevices.                                  |            |
| Hand nozzle                              | 2      | 2.884-280.0 | Hand tool with additional brushes for cleaning small areas such as shower cubicles, wall tiles, etc. Suitable for use with or without cover.                                                          |            |
| Detail nozzle                            | 3      | 2.884-281.0 | Ideal for cleaning in crevices, corners, edges and other difficult to reach areas. Together with the round brush, the applications are numerous.                                                      | -          |
| Window nozzle                            | 4      | 2.863-025.0 | Window nozzle for very easy and deep cleaning of glass, windows or mirrors with the steam cleaner.                                                                                                    |            |
| Sets of brushes                          |        | ·           |                                                                                                                                                                                                       |            |
| Crevice brush set                        | 5      | 2.863-324.0 | Effortless and efficient crevice cleaning, all without chemicals: The practical crevice brush set comprises four black sets of crevice bristles and is perfect for cleaning tile joints.              |            |
| Round brush set                          | 6      | 2.863-264.0 | Practical round brush set with two black and two yellow brushes - perfect for use in different areas.                                                                                                 |            |
| Big round brush                          | 7      | 2.863-022.0 | Use the large round brush to clean large areas in less time.                                                                                                                                          |            |
| Cloth kit                                | ·      |             |                                                                                                                                                                                                       |            |
| Hand nozzle cover set                    | 8      | 2.863-344.0 | Set containing two covers for the hand nozzle. The covers are made from premium microfibre – to loosen and pick up even more dirt.                                                                    |            |
| Microfibre cover set for the hand nozzle | 9      | 2.863-270.0 | The set with two covers for the hand nozzle. The covers are made of high-quality microfibre – for the best results when loosening and picking up dirt.                                                |            |
| Miscellaneous                            |        | •           |                                                                                                                                                                                                       |            |
| Garment Steamer                          | 10     | 2.863-332.0 | The garment Steamer is a steamer attachment, suitable for all Kärcher steam cleaners. Smooths out creases in garments using steam for effective results. Also ideal for freshening up other textiles. | t 🗆        |
| STEAM CLEANERS/STEAM VACUUM CLEANER      | S      |             |                                                                                                                                                                                                       |            |
| Steam hose SG, length 2.5 m              | 11     | 4.322-046.0 | Connection hose with handle and switch, length 2.5 m.                                                                                                                                                 |            |
| Flat brush                               | 12     | 9.765-782.0 | Flat brush with heat-resistant bristles for steam cleaners from Kärcher. For the efficient and gentle cleaning of narrow areas, as well as corners and edges, without chemicals.                      | j <b>=</b> |
| Steam scraper                            | 13     | 9.765-783.0 | In combination with a steam cleaner from Kärcher, the steam scraper eliminates stubborn dirt on smooth surfaces in kitchens or sanitary areas without chemicals.                                      |            |
| Floor nozzle SG 4/4                      | 14     | 2.885-465.0 | New, innovative floor tool for even better cleaning results - thanks to optimised steam utilisation and larger cleaning surface.                                                                      |            |