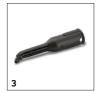

# ACCESSORIES FOR SG 4/2 CLASSIC 1.092-301.0

|                                          |        |             |                                                                                                                                                                                                       | $\neg$     |
|------------------------------------------|--------|-------------|-------------------------------------------------------------------------------------------------------------------------------------------------------------------------------------------------------|------------|
|                                          |        |             |                                                                                                                                                                                                       |            |
|                                          |        | Order no.   | Description                                                                                                                                                                                           |            |
| STEAM CLEANER / STEAM VACUUM CLEANER     | / IRON | ING STATION |                                                                                                                                                                                                       |            |
| Nozzles                                  |        |             |                                                                                                                                                                                                       |            |
| Power nozzle set                         | 1      | 2.863-263.0 | The power nozzle set contains a power nozzle incl. extension piece. Perfect for effortless, eco-friendly cleaning in hard-to-reach areas, e.g. corners and crevices.                                  |            |
| Hand nozzle                              | 2      | 2.884-280.0 | Hand tool with additional brushes for cleaning small areas such as shower cubicles, wall tiles, etc. Suitable for use with or without cover.                                                          |            |
| Detail nozzle                            | 3      | 2.884-281.0 | Ideal for cleaning in crevices, corners, edges and other difficult to reach areas. Together with the round brush, the applications are numerous.                                                      | -          |
| Window nozzle                            | 4      | 2.863-025.0 | Window nozzle for very easy and deep cleaning of glass, windows or mirrors with the steam cleaner.                                                                                                    |            |
| Sets of brushes                          |        | ·           |                                                                                                                                                                                                       |            |
| Crevice brush set                        | 5      | 2.863-324.0 | Effortless and efficient crevice cleaning, all without chemicals: The practical crevice brush set comprises four black sets of crevice bristles and is perfect for cleaning tile joints.              |            |
| Round brush set                          | 6      | 2.863-264.0 | Practical round brush set with two black and two yellow brushes - perfect for use in different areas.                                                                                                 |            |
| Big round brush                          | 7      | 2.863-022.0 | Use the large round brush to clean large areas in less time.                                                                                                                                          |            |
| Cloth kit                                | ·      |             |                                                                                                                                                                                                       |            |
| Hand nozzle cover set                    | 8      | 2.863-344.0 | Set containing two covers for the hand nozzle. The covers are made from premium microfibre – to loosen and pick up even more dirt.                                                                    |            |
| Microfibre cover set for the hand nozzle | 9      | 2.863-270.0 | The set with two covers for the hand nozzle. The covers are made of high-quality microfibre – for the best results when loosening and picking up dirt.                                                |            |
| Miscellaneous                            |        | •           |                                                                                                                                                                                                       |            |
| Garment Steamer                          | 10     | 2.863-332.0 | The garment Steamer is a steamer attachment, suitable for all Kärcher steam cleaners. Smooths out creases in garments using steam for effective results. Also ideal for freshening up other textiles. | t 🗆        |
| STEAM CLEANERS/STEAM VACUUM CLEANER      | S      |             |                                                                                                                                                                                                       |            |
| Steam hose SG, length 2.5 m              | 11     | 4.322-046.0 | Connection hose with handle and switch, length 2.5 m.                                                                                                                                                 |            |
| Flat brush                               | 12     | 9.765-782.0 | Flat brush with heat-resistant bristles for steam cleaners from Kärcher. For the efficient and gentle cleaning of narrow areas, as well as corners and edges, without chemicals.                      | j <b>=</b> |
| Steam scraper                            | 13     | 9.765-783.0 | In combination with a steam cleaner from Kärcher, the steam scraper eliminates stubborn dirt on smooth surfaces in kitchens or sanitary areas without chemicals.                                      |            |
| Floor nozzle SG 4/4                      | 14     | 2.885-465.0 | New, innovative floor tool for even better cleaning results - thanks to optimised steam utilisation and larger cleaning surface.                                                                      |            |