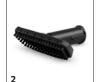

# ACCESSORIES FOR SG 4/2 CLASSIC 1.092-301.0

|                                          |        |             |                                                                                                                                                                                                       | $\neg$     |
|------------------------------------------|--------|-------------|-------------------------------------------------------------------------------------------------------------------------------------------------------------------------------------------------------|------------|
|                                          |        |             |                                                                                                                                                                                                       |            |
|                                          |        | Order no.   | Description                                                                                                                                                                                           |            |
| STEAM CLEANER / STEAM VACUUM CLEANER     | / IRON | ING STATION |                                                                                                                                                                                                       |            |
| Nozzles                                  |        |             |                                                                                                                                                                                                       |            |
| Power nozzle set                         | 1      | 2.863-263.0 | The power nozzle set contains a power nozzle incl. extension piece. Perfect for effortless, eco-friendly cleaning in hard-to-reach areas, e.g. corners and crevices.                                  |            |
| Hand nozzle                              | 2      | 2.884-280.0 | Hand tool with additional brushes for cleaning small areas such as shower cubicles, wall tiles, etc. Suitable for use with or without cover.                                                          |            |
| Detail nozzle                            | 3      | 2.884-281.0 | Ideal for cleaning in crevices, corners, edges and other difficult to reach areas. Together with the round brush, the applications are numerous.                                                      | -          |
| Window nozzle                            | 4      | 2.863-025.0 | Window nozzle for very easy and deep cleaning of glass, windows or mirrors with the steam cleaner.                                                                                                    |            |
| Sets of brushes                          |        | ·           |                                                                                                                                                                                                       |            |
| Crevice brush set                        | 5      | 2.863-324.0 | Effortless and efficient crevice cleaning, all without chemicals: The practical crevice brush set comprises four black sets of crevice bristles and is perfect for cleaning tile joints.              |            |
| Round brush set                          | 6      | 2.863-264.0 | Practical round brush set with two black and two yellow brushes - perfect for use in different areas.                                                                                                 |            |
| Big round brush                          | 7      | 2.863-022.0 | Use the large round brush to clean large areas in less time.                                                                                                                                          |            |
| Cloth kit                                | ·      |             |                                                                                                                                                                                                       |            |
| Hand nozzle cover set                    | 8      | 2.863-344.0 | Set containing two covers for the hand nozzle. The covers are made from premium microfibre – to loosen and pick up even more dirt.                                                                    |            |
| Microfibre cover set for the hand nozzle | 9      | 2.863-270.0 | The set with two covers for the hand nozzle. The covers are made of high-quality microfibre – for the best results when loosening and picking up dirt.                                                |            |
| Miscellaneous                            |        | •           |                                                                                                                                                                                                       |            |
| Garment Steamer                          | 10     | 2.863-332.0 | The garment Steamer is a steamer attachment, suitable for all Kärcher steam cleaners. Smooths out creases in garments using steam for effective results. Also ideal for freshening up other textiles. | t 🗆        |
| STEAM CLEANERS/STEAM VACUUM CLEANER      | S      |             |                                                                                                                                                                                                       |            |
| Steam hose SG, length 2.5 m              | 11     | 4.322-046.0 | Connection hose with handle and switch, length 2.5 m.                                                                                                                                                 |            |
| Flat brush                               | 12     | 9.765-782.0 | Flat brush with heat-resistant bristles for steam cleaners from Kärcher. For the efficient and gentle cleaning of narrow areas, as well as corners and edges, without chemicals.                      | j <b>=</b> |
| Steam scraper                            | 13     | 9.765-783.0 | In combination with a steam cleaner from Kärcher, the steam scraper eliminates stubborn dirt on smooth surfaces in kitchens or sanitary areas without chemicals.                                      |            |
| Floor nozzle SG 4/4                      | 14     | 2.885-465.0 | New, innovative floor tool for even better cleaning results - thanks to optimised steam utilisation and larger cleaning surface.                                                                      |            |