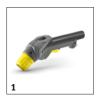

# ACCESSORIES FOR PUZZI 10/1 EDITION 1.100-131.0

|                                                                 |    |             |                                                                                                                                                                                                                       | _ |
|-----------------------------------------------------------------|----|-------------|-----------------------------------------------------------------------------------------------------------------------------------------------------------------------------------------------------------------------|---|
|                                                                 |    |             |                                                                                                                                                                                                                       |   |
|                                                                 |    | Order no.   | Description                                                                                                                                                                                                           |   |
| SPRAY EXTRACTION MACHINES                                       |    |             |                                                                                                                                                                                                                       |   |
| Other                                                           |    |             |                                                                                                                                                                                                                       |   |
| Spray/suction gun Puzzi DN32                                    | 1  | 4.130-000.0 | Practical spray/suction gun with nominal width DN 32 for cleaning upholstery, textile surfaces and carpet with upholstery, crevice or floor nozzles of the Puzzi spray extraction cleaners from Kärcher.              |   |
| Spray/suction tube Puzzi, 775 mm long                           | 2  | 4.025-004.0 | Spray/suction tube, 775 mm in length, for Puzzi spray extraction cleaners from Kärcher. The tube is ideal for cleaning carpeted floors with the flexible floor nozzle.                                                |   |
| D handle for puzzi spray/suction tube                           | 3  | 4.321-001.0 | Perfect for comfortable 2-handed cleaning of carpet with Puzzi spray extraction cleaners. The D handle for left- and right-handed individuals is secured directly on the spray/suction tube with nominal width DN 32. |   |
| Cleaning agent container, complete                              | 4  | 4.070-006.0 | Kit consisting of cleaning agent container and Home Base adapter. For connecting Home Base rail.                                                                                                                      |   |
| Floor tools                                                     |    | <b>'</b>    |                                                                                                                                                                                                                       |   |
| Flexible floor nozzle Puzzi, 240 mm wide                        | 5  | 4.130-008.0 | Floor nozzle with flexible squeegee and transparent section for optimal cleaning of carpets with the Puzzi spray extraction cleaner from Kärcher. Width: 240 mm.                                                      | • |
| Carpet cleaning set with floor nozzle, 240 mm, for Puzzi        | 6  | 4.130-007.0 | Convenient carpet cleaning set for Puzzi spray extraction cleaners from Kärcher. The set consists of a flexible floor nozzle (240 mm), a spray/suction tube and a D-handle.                                           |   |
| Upholstery tools                                                |    | <b>'</b>    |                                                                                                                                                                                                                       |   |
| Upholstery nozzle for insertion into spray/vacuum gun for Puzzi | 7  | 4.130-001.0 | Ideal for spray extraction in confined areas: the compact, 110 mm wide upholstery nozzle for use with the spray/vacuum gun of Kärcher Puzzi spray extraction cleaners.                                                | • |
| Crevice nozzle Puzzi                                            | 8  | 4.130-010.0 | Crevice nozzle for spray extraction machines.                                                                                                                                                                         |   |
| Spray/suction hoses                                             |    | -           |                                                                                                                                                                                                                       |   |
| Spray/suction hose Puzzi, 2.5 m long                            | 9  | 6.394-826.0 | Spray/suction hose, 2.5 m long. Suitable for Puzzi spray extraction cleaners from Kärcher.                                                                                                                            |   |
| Puzzi spray/suction hose, 4.0 m                                 | 10 | 6.394-375.0 | Spray/suction hose with a diameter of 32 mm and a length of 4 m. Suitable for Puzzi spray extraction cleaners from Kärcher.                                                                                           |   |
| Hard surface adapters                                           |    | <b>'</b>    | ·                                                                                                                                                                                                                     |   |
| Hard floor rubber adapter, small 240 mm                         | 11 | 4.762-014.0 | Hard surface adapter for floor nozzle, 240 mm.                                                                                                                                                                        |   |
|                                                                 |    |             |                                                                                                                                                                                                                       |   |