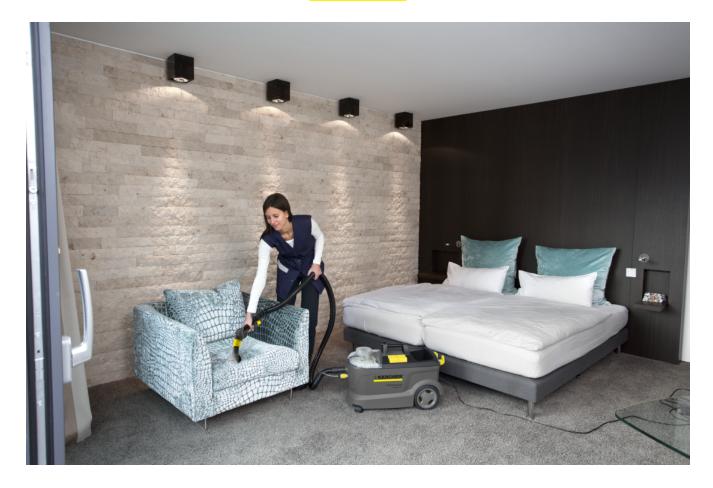

#### Optimal suitability for daily use

■ Tool-free adjustment of the grip; Accessory/cable fastenings; quick change from floor to upholstery nozzle.

#### Diverse use

 Various accessories for diverse applications (e.g. crevice nozzle for cleaning car seats and upholstery).