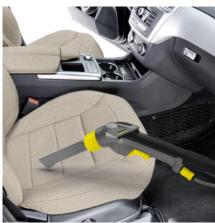

## **PUZZI 10/1 EDITION**

Puzzi 10/1 with floor nozzle/upholstery nozzle for carpet cleaning/upholstery cleaning by means of spray extraction. Ideal for small areas. With integrated cable hook and fixing for handle with trigger/suction tube.

#### Diverse use

 Various accessories for diverse applications (e.g. crevice nozzle for cleaning car seats and upholstery).