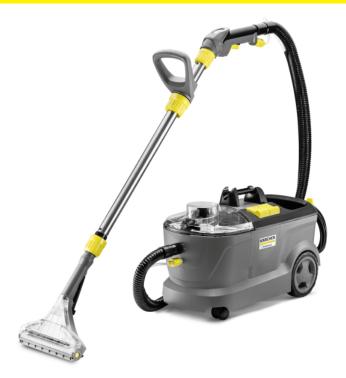

## **PUZZI 10/1 EDITION**

Puzzi 10/1 with floor nozzle/upholstery nozzle for carpet cleaning/upholstery cleaning by means of spray extraction. Ideal for small areas. With integrated cable hook and fixing for handle with trigger/suction tube.

#### Order no.

1.100-131.0

- Removable waste water tank
- Rubber mounted pump / turbine
- Extra handle on floor nozzle

| Technical data             |            |                     |
|----------------------------|------------|---------------------|
| EAN code                   |            | 4039784917095       |
| Max. area performance      | m²/h       | 20 - 25             |
| Air flow                   | I/s        | 74                  |
| Vacuum                     | mbar / kPa | 254 / 25.4          |
| Spray volume               | l/min      | 1                   |
| Spray pressure             | bar        | 1                   |
| Tank of fresh/dirty water  | 1          | 10 / 9              |
| Turbine capacity           | W          | 1250                |
| Pump capacity              | W          | 40                  |
| Supply voltage             | V / Hz     | 220 - 240 / 50 - 60 |
| Colour                     |            | anthracite          |
| Weight without accessories | kg         | 10.5                |
| Weight incl. packaging     | kg         | 13.5                |
| Dimensions (L × W × H)     | mm         | 709 × 322 × 438     |
|                            |            |                     |

| Equipment                                                     |          |                           |
|---------------------------------------------------------------|----------|---------------------------|
| Upholstery nozzle                                             |          |                           |
| Detergent                                                     |          | RM 760 tabs / 48 Piece(s) |
| Spray/suction hose                                            | m        | 2.5                       |
| Floor nozzle                                                  | mm       | 240                       |
| Crevice nozzle                                                |          |                           |
| Integrated accessory storage for<br>upholstery/crevice nozzle |          | -                         |
| Integrated accessory storage for floor nozzle                 |          | •                         |
| Spray/suction gun                                             |          | •                         |
| D-handle for spray/suction tube                               |          |                           |
| Removable 2-in-1 container for fresh/dirty water              |          | •                         |
| Spray/suction tube                                            | Piece(s) | 1                         |
| Nozzle mouthpiece                                             |          | Upholstery nozzle / blue  |
| Included in the scope of supply                               |          |                           |