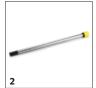

# ACCESSORIES FOR PUZZI 10/1 EDITION 1.100-131.0

|                                                                 |    |             |                                                                                                                                                                                                                       | _ |
|-----------------------------------------------------------------|----|-------------|-----------------------------------------------------------------------------------------------------------------------------------------------------------------------------------------------------------------------|---|
|                                                                 |    |             |                                                                                                                                                                                                                       |   |
|                                                                 |    | Order no.   | Description                                                                                                                                                                                                           |   |
| SPRAY EXTRACTION MACHINES                                       |    |             |                                                                                                                                                                                                                       |   |
| Other                                                           |    |             |                                                                                                                                                                                                                       |   |
| Spray/suction gun Puzzi DN32                                    | 1  | 4.130-000.0 | Practical spray/suction gun with nominal width DN 32 for cleaning upholstery, textile surfaces and carpet with upholstery, crevice or floor nozzles of the Puzzi spray extraction cleaners from Kärcher.              |   |
| Spray/suction tube Puzzi, 775 mm long                           | 2  | 4.025-004.0 | Spray/suction tube, 775 mm in length, for Puzzi spray extraction cleaners from Kärcher. The tube is ideal for cleaning carpeted floors with the flexible floor nozzle.                                                |   |
| D handle for puzzi spray/suction tube                           | 3  | 4.321-001.0 | Perfect for comfortable 2-handed cleaning of carpet with Puzzi spray extraction cleaners. The D handle for left- and right-handed individuals is secured directly on the spray/suction tube with nominal width DN 32. |   |
| Cleaning agent container, complete                              | 4  | 4.070-006.0 | Kit consisting of cleaning agent container and Home Base adapter. For connecting Home Base rail.                                                                                                                      |   |
| Floor tools                                                     |    | <b>'</b>    |                                                                                                                                                                                                                       |   |
| Flexible floor nozzle Puzzi, 240 mm wide                        | 5  | 4.130-008.0 | Floor nozzle with flexible squeegee and transparent section for optimal cleaning of carpets with the Puzzi spray extraction cleaner from Kärcher. Width: 240 mm.                                                      | • |
| Carpet cleaning set with floor nozzle, 240 mm, for Puzzi        | 6  | 4.130-007.0 | Convenient carpet cleaning set for Puzzi spray extraction cleaners from Kärcher. The set consists of a flexible floor nozzle (240 mm), a spray/suction tube and a D-handle.                                           |   |
| Upholstery tools                                                |    | <b>'</b>    |                                                                                                                                                                                                                       |   |
| Upholstery nozzle for insertion into spray/vacuum gun for Puzzi | 7  | 4.130-001.0 | Ideal for spray extraction in confined areas: the compact, 110 mm wide upholstery nozzle for use with the spray/vacuum gun of Kärcher Puzzi spray extraction cleaners.                                                | • |
| Crevice nozzle Puzzi                                            | 8  | 4.130-010.0 | Crevice nozzle for spray extraction machines.                                                                                                                                                                         |   |
| Spray/suction hoses                                             |    | -           |                                                                                                                                                                                                                       |   |
| Spray/suction hose Puzzi, 2.5 m long                            | 9  | 6.394-826.0 | Spray/suction hose, 2.5 m long. Suitable for Puzzi spray extraction cleaners from Kärcher.                                                                                                                            |   |
| Puzzi spray/suction hose, 4.0 m                                 | 10 | 6.394-375.0 | Spray/suction hose with a diameter of 32 mm and a length of 4 m. Suitable for Puzzi spray extraction cleaners from Kärcher.                                                                                           |   |
| Hard surface adapters                                           |    | <b>'</b>    | ·                                                                                                                                                                                                                     |   |
| Hard floor rubber adapter, small 240 mm                         | 11 | 4.762-014.0 | Hard surface adapter for floor nozzle, 240 mm.                                                                                                                                                                        |   |
|                                                                 |    |             |                                                                                                                                                                                                                       |   |