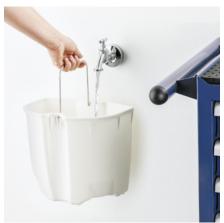

#### Removable dirty water tank

■ The dirty water tank is easy to remove and can also be used for filling the fresh water tank.