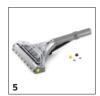

| Equipment                                                     |          |                           |
|---------------------------------------------------------------|----------|---------------------------|
| Upholstery nozzle                                             |          |                           |
| Detergent                                                     |          | RM 760 tabs / 48 Piece(s) |
| Spray/suction hose                                            | m        | 2.5                       |
| Floor nozzle                                                  | mm       | 240                       |
| Crevice nozzle                                                |          |                           |
| Integrated accessory storage for<br>upholstery/crevice nozzle |          | -                         |
| Integrated accessory storage for floor nozzle                 |          | •                         |
| Spray/suction gun                                             |          | •                         |
| D-handle for spray/suction tube                               |          |                           |
| Removable 2-in-1 container for fresh/dirty water              |          | •                         |
| Spray/suction tube                                            | Piece(s) | 1                         |
| Nozzle mouthpiece                                             |          | Upholstery nozzle / blue  |
| Included in the scope of supply                               |          |                           |

#### Optimal suitability for daily use

■ Tool-free adjustment of the grip; Accessory/cable fastenings; quick change from floor to upholstery nozzle.