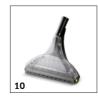

# ACCESSORIES FOR PUZZI 8/1 1.100-240.0

|                                                                      |    | Order no.   | Description                                                                                                                                                                                                           |     |
|----------------------------------------------------------------------|----|-------------|-----------------------------------------------------------------------------------------------------------------------------------------------------------------------------------------------------------------------|-----|
| SPRAY EXTRACTION MACHINES                                            |    |             |                                                                                                                                                                                                                       |     |
| Upholstery tools                                                     |    |             |                                                                                                                                                                                                                       |     |
| Short upholstery nozzle, ergonomic, with integrated handle for Puzzi | 1  | 4.130-063.0 | Ideal in confined areas: very short and ergonomic upholstery nozzle with integrated handle (DN 32) made of plastic for deep cleaning with the Puzzi spray extraction cleaner from Kärcher.                            | )   |
| Upholstery nozzle for insertion into spray/vacuum gun for Puzzi      | 2  | 4.130-001.0 | Ideal for spray extraction in confined areas: the compact, 110 mm wide upholstery nozzle for use with the spray/vacuum gun of Kärcher Puzzi spray extraction cleaners.                                                |     |
| Crevice nozzle Puzzi                                                 | 3  | 4.130-010.0 | Crevice nozzle for spray extraction machines.                                                                                                                                                                         |     |
| Spray/suction hoses                                                  |    | <u> </u>    |                                                                                                                                                                                                                       |     |
| Spray/suction hose Puzzi, 2.5 m long                                 | 4  | 6.394-826.0 | Spray/suction hose, 2.5 m long. Suitable for Puzzi spray extraction cleaners from Kärcher.                                                                                                                            |     |
| Puzzi spray/suction hose, 4.0 m                                      | 5  | 6.394-375.0 | Spray/suction hose with a diameter of 32 mm and a length of 4 m. Suitable for Puzzi spray extraction cleaners from Kärcher.                                                                                           |     |
| Other                                                                |    | l           |                                                                                                                                                                                                                       |     |
| Spray/suction gun Puzzi DN32                                         | 6  | 4.130-000.0 | Practical spray/suction gun with nominal width DN 32 for cleaning upholstery, textile surfaces and carpet with upholstery, crevice or floor nozzles of the Puzzi spray extraction cleaners from Kårcher.              |     |
| Spray/suction tube Puzzi, 775 mm long                                | 7  | 4.025-004.0 | Spray/suction tube, 775 mm in length, for Puzzi spray extraction cleaners from Kärcher. The tube is ideal for cleaning carpeted floors with the flexible floor nozzle.                                                | 3 [ |
| D handle for puzzi spray/suction tube                                | 8  | 4.321-001.0 | Perfect for comfortable 2-handed cleaning of carpet with Puzzi spray extraction cleaners. The D handle for left- and right-handed individuals is secured directly on the spray/suction tube with nominal width DN 32. |     |
| Floor tools                                                          | ·  |             |                                                                                                                                                                                                                       |     |
| Flexible floor nozzle Puzzi, 240 mm wide                             | 9  | 4.130-008.0 | Floor nozzle with flexible squeegee and transparent section for optimal cleaning of carpets with the Puzzi spray extraction cleaner from Kärcher. Width: 240 mm.                                                      |     |
| Flexible floor nozzle Puzzi, 350 mm wide                             | 10 | 4.130-009.0 | Floor nozzle with flexible squeegee and transparent section for optimal cleaning of carpets with the Puzzi spray extraction cleaner from Kärcher. Width: 350 mm.                                                      |     |
| Hard surface adapters                                                | ,  |             |                                                                                                                                                                                                                       |     |
| Hard floor rubber adapter, small 240 mm                              | 11 | 4.762-014.0 | Hard surface adapter for floor nozzle, 240 mm.                                                                                                                                                                        | ĪΕ  |