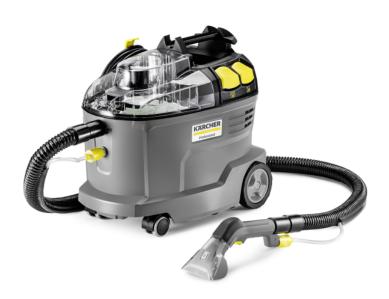

## **PUZZI 8/1**

Powerful cleaning specialist for upholstery, as well as for stain removal on textile surfaces: Puzzi 8/1 spray extraction cleaner with an ergonomic, particularly short upholstery nozzle.

Order no. 1.100-240.0

- Outstanding cleaning performance
- Ergonomically designed and extra-short upholstery nozzle
- Very low weight only 8.6 kg

| To sharing the to          |             |                         |
|----------------------------|-------------|-------------------------|
| Technical data             |             |                         |
| EAN code                   |             | 4054278882529           |
| Max. area performance      | m²/h        | 12 - 18                 |
| Air flow                   | I/s         | 71                      |
| Vacuum                     | mbar / kPa  | 270 / 27                |
| Spray volume               | l/min       | 1                       |
| Spray pressure             | bar         | 1                       |
| Tank of fresh/dirty water  | 1           | 8 / 7                   |
| Turbine capacity           | W           | 1200                    |
| Pump capacity              | W           | 40                      |
| Supply voltage             | Ph / V / Hz | 1 / 220 - 240 / 50 - 60 |
| Sound pressure level       | dB(A)       | 71                      |
| Colour                     |             | anthracite              |
| Weight without accessories | kg          | 8.6                     |
| Weight incl. packaging     | kg          | 11.4                    |
| Dimensions (L × W × H)     | mm          | 524 × 332 × 442         |

| Equipment                                                     |   |                            |
|---------------------------------------------------------------|---|----------------------------|
| Power cable                                                   | m | 7.5                        |
| Short upholstery nozzle with handle                           |   | •                          |
| Spray/suction hose                                            | m | 2.5                        |
| Integrated accessory storage for<br>upholstery/crevice nozzle |   | •                          |
| Integrated accessory storage for floor nozzle                 |   |                            |
| Removable 2-in-1 container for<br>fresh/dirty water           |   |                            |
| Nozzle mouthpiece                                             |   | Upholstery nozzle / orange |