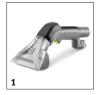

## Ergonomically designed and extra-short upholstery nozzle

- Handle and pressure switches can be operated with just one finger.
- Practical knob shape allows different holding
- Red nozzle mouthpiece ensures efficient water consumption.

# ACCESSORIES FOR PUZZI 8/1 1.100-240.0

|                                                                      |    | Order no.   | Description                                                                                                                                                                                                           |     |
|----------------------------------------------------------------------|----|-------------|-----------------------------------------------------------------------------------------------------------------------------------------------------------------------------------------------------------------------|-----|
| SPRAY EXTRACTION MACHINES                                            |    |             |                                                                                                                                                                                                                       |     |
| Upholstery tools                                                     |    |             |                                                                                                                                                                                                                       |     |
| Short upholstery nozzle, ergonomic, with integrated handle for Puzzi | 1  | 4.130-063.0 | Ideal in confined areas: very short and ergonomic upholstery nozzle with integrated handle (DN 32) made of plastic for deep cleaning with the Puzzi spray extraction cleaner from Kärcher.                            | )   |
| Upholstery nozzle for insertion into spray/vacuum gun for Puzzi      | 2  | 4.130-001.0 | Ideal for spray extraction in confined areas: the compact, 110 mm wide upholstery nozzle for use with the spray/vacuum gun of Kärcher Puzzi spray extraction cleaners.                                                |     |
| Crevice nozzle Puzzi                                                 | 3  | 4.130-010.0 | Crevice nozzle for spray extraction machines.                                                                                                                                                                         |     |
| Spray/suction hoses                                                  |    | <u> </u>    |                                                                                                                                                                                                                       |     |
| Spray/suction hose Puzzi, 2.5 m long                                 | 4  | 6.394-826.0 | Spray/suction hose, 2.5 m long. Suitable for Puzzi spray extraction cleaners from Kärcher.                                                                                                                            |     |
| Puzzi spray/suction hose, 4.0 m                                      | 5  | 6.394-375.0 | Spray/suction hose with a diameter of 32 mm and a length of 4 m. Suitable for Puzzi spray extraction cleaners from Kärcher.                                                                                           |     |
| Other                                                                |    | l           |                                                                                                                                                                                                                       |     |
| Spray/suction gun Puzzi DN32                                         | 6  | 4.130-000.0 | Practical spray/suction gun with nominal width DN 32 for cleaning upholstery, textile surfaces and carpet with upholstery, crevice or floor nozzles of the Puzzi spray extraction cleaners from Kårcher.              |     |
| Spray/suction tube Puzzi, 775 mm long                                | 7  | 4.025-004.0 | Spray/suction tube, 775 mm in length, for Puzzi spray extraction cleaners from Kärcher. The tube is ideal for cleaning carpeted floors with the flexible floor nozzle.                                                | 3 [ |
| D handle for puzzi spray/suction tube                                | 8  | 4.321-001.0 | Perfect for comfortable 2-handed cleaning of carpet with Puzzi spray extraction cleaners. The D handle for left- and right-handed individuals is secured directly on the spray/suction tube with nominal width DN 32. |     |
| Floor tools                                                          | ·  |             |                                                                                                                                                                                                                       |     |
| Flexible floor nozzle Puzzi, 240 mm wide                             | 9  | 4.130-008.0 | Floor nozzle with flexible squeegee and transparent section for optimal cleaning of carpets with the Puzzi spray extraction cleaner from Kärcher. Width: 240 mm.                                                      |     |
| Flexible floor nozzle Puzzi, 350 mm wide                             | 10 | 4.130-009.0 | Floor nozzle with flexible squeegee and transparent section for optimal cleaning of carpets with the Puzzi spray extraction cleaner from Kärcher. Width: 350 mm.                                                      |     |
| Hard surface adapters                                                | ,  |             |                                                                                                                                                                                                                       |     |
| Hard floor rubber adapter, small 240 mm                              | 11 | 4.762-014.0 | Hard surface adapter for floor nozzle, 240 mm.                                                                                                                                                                        | ĪΕ  |