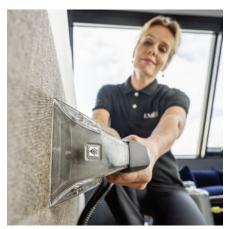

## Ergonomically designed and extra-short upholstery nozzle

- Handle and pressure switches can be operated with just one finger.
- Practical knob shape allows different holding
- Red nozzle mouthpiece ensures efficient water consumption.