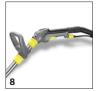

## Ergonomically designed and extra-short upholstery nozzle

- Handle and pressure switches can be operated with just one finger.
- Practical knob shape allows different holding
- Red nozzle mouthpiece ensures efficient water consumption.