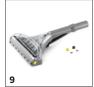

# ACCESSORIES FOR PUZZI 8/1 1.100-240.0

|                                                                      |    | Order no.   | Description                                                                                                                                                                                                           |     |
|----------------------------------------------------------------------|----|-------------|-----------------------------------------------------------------------------------------------------------------------------------------------------------------------------------------------------------------------|-----|
| SPRAY EXTRACTION MACHINES                                            |    |             |                                                                                                                                                                                                                       |     |
| Upholstery tools                                                     |    |             |                                                                                                                                                                                                                       |     |
| Short upholstery nozzle, ergonomic, with integrated handle for Puzzi | 1  | 4.130-063.0 | Ideal in confined areas: very short and ergonomic upholstery nozzle with integrated handle (DN 32) made of plastic for deep cleaning with the Puzzi spray extraction cleaner from Kärcher.                            | )   |
| Upholstery nozzle for insertion into spray/vacuum gun for Puzzi      | 2  | 4.130-001.0 | Ideal for spray extraction in confined areas: the compact, 110 mm wide upholstery nozzle for use with the spray/vacuum gun of Kärcher Puzzi spray extraction cleaners.                                                |     |
| Crevice nozzle Puzzi                                                 | 3  | 4.130-010.0 | Crevice nozzle for spray extraction machines.                                                                                                                                                                         |     |
| Spray/suction hoses                                                  |    | <u> </u>    |                                                                                                                                                                                                                       |     |
| Spray/suction hose Puzzi, 2.5 m long                                 | 4  | 6.394-826.0 | Spray/suction hose, 2.5 m long. Suitable for Puzzi spray extraction cleaners from Kärcher.                                                                                                                            |     |
| Puzzi spray/suction hose, 4.0 m                                      | 5  | 6.394-375.0 | Spray/suction hose with a diameter of 32 mm and a length of 4 m. Suitable for Puzzi spray extraction cleaners from Kärcher.                                                                                           |     |
| Other                                                                |    | l           |                                                                                                                                                                                                                       |     |
| Spray/suction gun Puzzi DN32                                         | 6  | 4.130-000.0 | Practical spray/suction gun with nominal width DN 32 for cleaning upholstery, textile surfaces and carpet with upholstery, crevice or floor nozzles of the Puzzi spray extraction cleaners from Kårcher.              |     |
| Spray/suction tube Puzzi, 775 mm long                                | 7  | 4.025-004.0 | Spray/suction tube, 775 mm in length, for Puzzi spray extraction cleaners from Kärcher. The tube is ideal for cleaning carpeted floors with the flexible floor nozzle.                                                | 3 [ |
| D handle for puzzi spray/suction tube                                | 8  | 4.321-001.0 | Perfect for comfortable 2-handed cleaning of carpet with Puzzi spray extraction cleaners. The D handle for left- and right-handed individuals is secured directly on the spray/suction tube with nominal width DN 32. |     |
| Floor tools                                                          | ·  |             |                                                                                                                                                                                                                       |     |
| Flexible floor nozzle Puzzi, 240 mm wide                             | 9  | 4.130-008.0 | Floor nozzle with flexible squeegee and transparent section for optimal cleaning of carpets with the Puzzi spray extraction cleaner from Kärcher. Width: 240 mm.                                                      |     |
| Flexible floor nozzle Puzzi, 350 mm wide                             | 10 | 4.130-009.0 | Floor nozzle with flexible squeegee and transparent section for optimal cleaning of carpets with the Puzzi spray extraction cleaner from Kärcher. Width: 350 mm.                                                      |     |
| Hard surface adapters                                                | ,  |             |                                                                                                                                                                                                                       |     |
| Hard floor rubber adapter, small 240 mm                              | 11 | 4.762-014.0 | Hard surface adapter for floor nozzle, 240 mm.                                                                                                                                                                        | ĪΕ  |