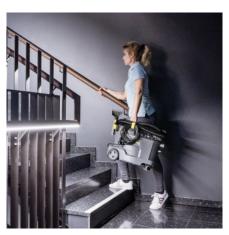

## **PUZZI 8/1**

Powerful cleaning specialist for upholstery, as well as for stain removal on textile surfaces: Puzzi 8/1 spray extraction cleaner with an ergonomic, particularly short upholstery nozzle.

#### Light weight and compact, robust design

- Effortless, also one-handed transport over ledges and steps.
- Designed for long periods of fatigue-free use.
- Long service life ensures high efficiency.