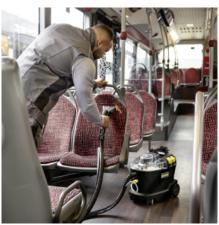

# **PUZZI 8/1 ANNIVERSARY EDITION**

The Puzzi 8/1 Anniversary Edition spray extraction cleaner in black is a high-performance machine for cleaning textile surfaces. Ideal for cleaning upholstery and removing stains, thanks to the ergonomic, short upholstery nozzle.

#### **Outstanding cleaning performance**

- Perfect fibre-deep cleaning of textile surfaces.
- Fast drying means that surfaces can quickly be used again thanks to the excellent back suction performance.
- Excellent cleaning result with visible before-and-after effect.

## Ergonomically designed and extra-short upholstery nozzle

- Handle and pressure switches can be operated with just one finger.
- Practical knob shape allows different holding positions.
- Red nozzle mouthpiece ensures efficient water consumption.