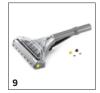

# ACCESSORIES FOR PUZZI 8/1 ANNIVERSARY EDITION 1.100-248.0

|                                                                      |          | Order no.   | Description                                                                                                                                                                                                           |     |
|----------------------------------------------------------------------|----------|-------------|-----------------------------------------------------------------------------------------------------------------------------------------------------------------------------------------------------------------------|-----|
| SPRAY EXTRACTION MACHINES                                            |          |             |                                                                                                                                                                                                                       |     |
| Upholstery tools                                                     |          |             |                                                                                                                                                                                                                       |     |
| Short upholstery nozzle, ergonomic, with integrated handle for Puzzi | 1        | 4.130-063.0 | ldeal in confined areas: very short and ergonomic upholstery nozzle with integrated handle (DN 32) made of plastic for deep cleaning with the Puzzi spray extraction cleaner from Kärcher.                            | )   |
| Upholstery nozzle for insertion into<br>spray/vacuum gun for Puzzi   | 2        | 4.130-001.0 | Ideal for spray extraction in confined areas: the compact, 110 mm wide upholstery nozzle for use with the spray/vacuum gun of Kärcher Puzzi spray extraction cleaners.                                                |     |
| Puzzi crevice nozzle, length 253 mm                                  | 3        | 4.130-010.0 | Robust plastic crevice nozzle for Puzzi spray extraction machines. Ideal for cleaning upholstery, vehicle interiors and vehicle seats, as well as crevices and corners. Length: 253 mm.                               |     |
| Spray/suction hoses                                                  | <u>'</u> |             |                                                                                                                                                                                                                       |     |
| Spray/suction hose Puzzi, 2.5 m long                                 | 4        | 6.394-826.0 | Spray/suction hose, 2.5 m long. Suitable for Puzzi spray extraction cleaners from Kärcher.                                                                                                                            | ľ   |
| Puzzi spray/suction hose, 4.0 m                                      | 5        | 6.394-375.0 | Spray/suction hose with a diameter of 32 mm and a length of 4 m. Suitable for Puzzi spray extraction cleaners from Kärcher.                                                                                           |     |
| Other                                                                |          |             |                                                                                                                                                                                                                       |     |
| Spray/suction gun Puzzi DN32                                         | 6        | 4.130-000.0 | Practical spray/suction gun with nominal width DN 32 for cleaning upholstery, textile surfaces and carpet with upholstery, crevice or floor nozzles of the Puzzi spray extraction cleaners from Kärcher.              |     |
| Spray/suction tube Puzzi, 775 mm long                                | 7        | 4.025-004.0 | Spray/suction tube, 775 mm in length, for Puzzi spray extraction cleaners from Kärcher. The tube is ideal for cleaning carpeted floors with the flexible floor nozzle.                                                | 5 E |
| D handle for puzzi spray/suction tube                                | 8        | 4.321-001.0 | Perfect for comfortable 2-handed cleaning of carpet with Puzzi spray extraction cleaners. The D handle for left- and right-handed individuals is secured directly on the spray/suction tube with nominal width DN 32. |     |
| Floor tools                                                          |          |             |                                                                                                                                                                                                                       | İ   |
| Flexible floor nozzle Puzzi, 240 mm wide                             | 9        | 4.130-008.0 | Floor nozzle with flexible squeegee and transparent section for optimal cleaning of carpets with the Puzzi spray extraction cleaner from Kärcher. Width: 240 mm.                                                      |     |
| Flexible floor nozzle Puzzi, 350 mm wide                             | 10       | 4.130-009.0 | Floor nozzle with flexible squeegee and transparent section for optimal cleaning of carpets with the Puzzi spray extraction cleaner from Kärcher. Width: 350 mm.                                                      |     |
| Hard surface adapters                                                |          |             |                                                                                                                                                                                                                       | Ĺ   |
| Hard floor rubber adapter, small 240 mm                              | 11       | 4.762-014.0 | Hard surface adapter for floor nozzle, 240 mm.                                                                                                                                                                        |     |