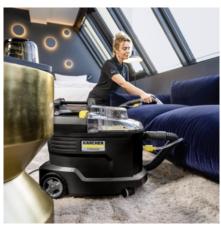

# **PUZZI 8/1 ANNIVERSARY EDITION**

The Puzzi 8/1 Anniversary Edition spray extraction cleaner in black is a high-performance machine for cleaning textile surfaces. Ideal for cleaning upholstery and removing stains, thanks to the ergonomic, short upholstery nozzle.

#### **Outstanding cleaning performance**

- Perfect fibre-deep cleaning of textile surfaces.
- Fast drying means that surfaces can quickly be used again thanks to the excellent back suction performance.
- Excellent cleaning result with visible before-and-after effect.

## Ergonomically designed and extra-short upholstery nozzle

- Handle and pressure switches can be operated with just one finger.
- Practical knob shape allows different holding positions.
- Red nozzle mouthpiece ensures efficient water consumption.