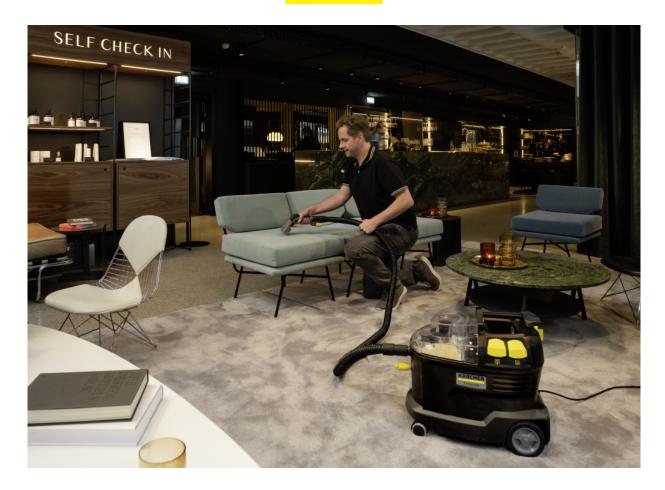

# **PUZZI 8/1 ANNIVERSARY EDITION**

The Puzzi 8/1 Anniversary Edition spray extraction cleaner in black is a high-performance machine for cleaning textile surfaces. Ideal for cleaning upholstery and removing stains, thanks to the ergonomic, short upholstery nozzle.

#### **Outstanding cleaning performance**

- Perfect fibre-deep cleaning of textile surfaces.
- Fast drying means that surfaces can quickly be used again thanks to the excellent back suction performance.
- Excellent cleaning result with visible before-and-after effect.

## Ergonomically designed and extra-short upholstery nozzle

- Handle and pressure switches can be operated with just one finger.
- Practical knob shape allows different holding positions.
- Red nozzle mouthpiece ensures efficient water consumption.