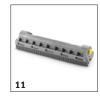

# ACCESSORIES FOR PUZZI 8/1 ANNIVERSARY EDITION 1.100-248.0

|                                                                      |          | Order no.   | Description                                                                                                                                                                                                           |     |
|----------------------------------------------------------------------|----------|-------------|-----------------------------------------------------------------------------------------------------------------------------------------------------------------------------------------------------------------------|-----|
| SPRAY EXTRACTION MACHINES                                            |          |             |                                                                                                                                                                                                                       |     |
| Upholstery tools                                                     |          |             |                                                                                                                                                                                                                       |     |
| Short upholstery nozzle, ergonomic, with integrated handle for Puzzi | 1        | 4.130-063.0 | ldeal in confined areas: very short and ergonomic upholstery nozzle with integrated handle (DN 32) made of plastic for deep cleaning with the Puzzi spray extraction cleaner from Kärcher.                            | )   |
| Upholstery nozzle for insertion into<br>spray/vacuum gun for Puzzi   | 2        | 4.130-001.0 | Ideal for spray extraction in confined areas: the compact, 110 mm wide upholstery nozzle for use with the spray/vacuum gun of Kärcher Puzzi spray extraction cleaners.                                                |     |
| Puzzi crevice nozzle, length 253 mm                                  | 3        | 4.130-010.0 | Robust plastic crevice nozzle for Puzzi spray extraction machines. Ideal for cleaning upholstery, vehicle interiors and vehicle seats, as well as crevices and corners. Length: 253 mm.                               |     |
| Spray/suction hoses                                                  | <u>'</u> |             |                                                                                                                                                                                                                       |     |
| Spray/suction hose Puzzi, 2.5 m long                                 | 4        | 6.394-826.0 | Spray/suction hose, 2.5 m long. Suitable for Puzzi spray extraction cleaners from Kärcher.                                                                                                                            | ľ   |
| Puzzi spray/suction hose, 4.0 m                                      | 5        | 6.394-375.0 | Spray/suction hose with a diameter of 32 mm and a length of 4 m. Suitable for Puzzi spray extraction cleaners from Kärcher.                                                                                           |     |
| Other                                                                |          |             |                                                                                                                                                                                                                       |     |
| Spray/suction gun Puzzi DN32                                         | 6        | 4.130-000.0 | Practical spray/suction gun with nominal width DN 32 for cleaning upholstery, textile surfaces and carpet with upholstery, crevice or floor nozzles of the Puzzi spray extraction cleaners from Kärcher.              |     |
| Spray/suction tube Puzzi, 775 mm long                                | 7        | 4.025-004.0 | Spray/suction tube, 775 mm in length, for Puzzi spray extraction cleaners from Kärcher. The tube is ideal for cleaning carpeted floors with the flexible floor nozzle.                                                | 5 E |
| D handle for puzzi spray/suction tube                                | 8        | 4.321-001.0 | Perfect for comfortable 2-handed cleaning of carpet with Puzzi spray extraction cleaners. The D handle for left- and right-handed individuals is secured directly on the spray/suction tube with nominal width DN 32. |     |
| Floor tools                                                          |          |             |                                                                                                                                                                                                                       | İ   |
| Flexible floor nozzle Puzzi, 240 mm wide                             | 9        | 4.130-008.0 | Floor nozzle with flexible squeegee and transparent section for optimal cleaning of carpets with the Puzzi spray extraction cleaner from Kärcher. Width: 240 mm.                                                      |     |
| Flexible floor nozzle Puzzi, 350 mm wide                             | 10       | 4.130-009.0 | Floor nozzle with flexible squeegee and transparent section for optimal cleaning of carpets with the Puzzi spray extraction cleaner from Kärcher. Width: 350 mm.                                                      |     |
| Hard surface adapters                                                |          |             |                                                                                                                                                                                                                       | Ĺ   |
| Hard floor rubber adapter, small 240 mm                              | 11       | 4.762-014.0 | Hard surface adapter for floor nozzle, 240 mm.                                                                                                                                                                        |     |