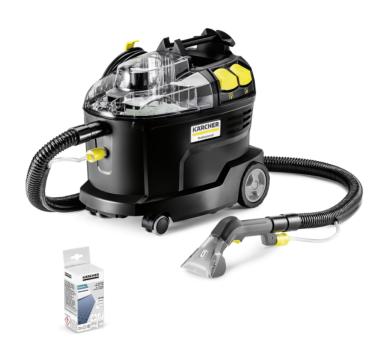

# **PUZZI 8/1 ANNIVERSARY EDITION**

The Puzzi 8/1 Anniversary Edition spray extraction cleaner in black is a high-performance machine for cleaning textile surfaces. Ideal for cleaning upholstery and removing stains, thanks to the ergonomic, short upholstery nozzle.

Order no.

1.100-248.0

- Outstanding cleaning performance
- Ergonomically designed and extra-short upholstery nozzle
- 90 years of Kärcher: anniversary edition

| Technical data             |             |                         |
|----------------------------|-------------|-------------------------|
| EAN code                   |             | 4066529151292           |
| Max. area performance      | m²/h        | 12 - 18                 |
| Air flow                   | I/s         | 71                      |
| Vacuum                     | mbar / kPa  | 270 / 27                |
| Spray volume               | I/min       | 1                       |
| Spray pressure             | bar         | 1                       |
| Tank of fresh/dirty water  | 1           | 8 / 7                   |
| Turbine capacity           | W           | 1200                    |
| Pump capacity              | W           | 40                      |
| Supply voltage             | Ph / V / Hz | 1 / 220 - 240 / 50 - 60 |
| Sound pressure level       | dB(A)       | 71                      |
| Colour                     |             | Black                   |
| Weight without accessories | kg          | 8.6                     |
| Weight incl. packaging     | kg          | 12.8                    |
| Dimensions (L × W × H)     | mm          | 524 × 332 × 442         |

| Equipment                                                  |   |                            |
|------------------------------------------------------------|---|----------------------------|
| Power cable                                                | m | 7.5                        |
| Short upholstery nozzle with handle                        |   | •                          |
| Detergent                                                  |   | RM 760 tabs / 16 Tablets   |
| Spray/suction hose                                         | m | 2.5                        |
| Cable hook                                                 |   |                            |
| Integrated accessory storage for upholstery/crevice nozzle |   | •                          |
| Integrated accessory storage for floor nozzle              |   | •                          |
| Removable 2-in-1 container for                             |   |                            |
| fresh/dirty water                                          |   | _                          |
| Nozzle mouthpiece                                          |   | Upholstery nozzle / orange |
| Included in the scope of supply.                           |   |                            |