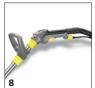

# ACCESSORIES FOR PUZZI 8/1 ANNIVERSARY EDITION 1.100-248.0

|                                                                      |          | Order no.   | Description                                                                                                                                                                                                           |     |
|----------------------------------------------------------------------|----------|-------------|-----------------------------------------------------------------------------------------------------------------------------------------------------------------------------------------------------------------------|-----|
| SPRAY EXTRACTION MACHINES                                            |          |             |                                                                                                                                                                                                                       |     |
| Upholstery tools                                                     |          |             |                                                                                                                                                                                                                       |     |
| Short upholstery nozzle, ergonomic, with integrated handle for Puzzi | 1        | 4.130-063.0 | ldeal in confined areas: very short and ergonomic upholstery nozzle with integrated handle (DN 32) made of plastic for deep cleaning with the Puzzi spray extraction cleaner from Kärcher.                            | )   |
| Upholstery nozzle for insertion into<br>spray/vacuum gun for Puzzi   | 2        | 4.130-001.0 | Ideal for spray extraction in confined areas: the compact, 110 mm wide upholstery nozzle for use with the spray/vacuum gun of Kärcher Puzzi spray extraction cleaners.                                                |     |
| Puzzi crevice nozzle, length 253 mm                                  | 3        | 4.130-010.0 | Robust plastic crevice nozzle for Puzzi spray extraction machines. Ideal for cleaning upholstery, vehicle interiors and vehicle seats, as well as crevices and corners. Length: 253 mm.                               |     |
| Spray/suction hoses                                                  | <u>'</u> |             |                                                                                                                                                                                                                       |     |
| Spray/suction hose Puzzi, 2.5 m long                                 | 4        | 6.394-826.0 | Spray/suction hose, 2.5 m long. Suitable for Puzzi spray extraction cleaners from Kärcher.                                                                                                                            | ľ   |
| Puzzi spray/suction hose, 4.0 m                                      | 5        | 6.394-375.0 | Spray/suction hose with a diameter of 32 mm and a length of 4 m. Suitable for Puzzi spray extraction cleaners from Kärcher.                                                                                           |     |
| Other                                                                |          |             |                                                                                                                                                                                                                       |     |
| Spray/suction gun Puzzi DN32                                         | 6        | 4.130-000.0 | Practical spray/suction gun with nominal width DN 32 for cleaning upholstery, textile surfaces and carpet with upholstery, crevice or floor nozzles of the Puzzi spray extraction cleaners from Kärcher.              |     |
| Spray/suction tube Puzzi, 775 mm long                                | 7        | 4.025-004.0 | Spray/suction tube, 775 mm in length, for Puzzi spray extraction cleaners from Kärcher. The tube is ideal for cleaning carpeted floors with the flexible floor nozzle.                                                | 5 E |
| D handle for puzzi spray/suction tube                                | 8        | 4.321-001.0 | Perfect for comfortable 2-handed cleaning of carpet with Puzzi spray extraction cleaners. The D handle for left- and right-handed individuals is secured directly on the spray/suction tube with nominal width DN 32. |     |
| Floor tools                                                          |          |             |                                                                                                                                                                                                                       | İ   |
| Flexible floor nozzle Puzzi, 240 mm wide                             | 9        | 4.130-008.0 | Floor nozzle with flexible squeegee and transparent section for optimal cleaning of carpets with the Puzzi spray extraction cleaner from Kärcher. Width: 240 mm.                                                      |     |
| Flexible floor nozzle Puzzi, 350 mm wide                             | 10       | 4.130-009.0 | Floor nozzle with flexible squeegee and transparent section for optimal cleaning of carpets with the Puzzi spray extraction cleaner from Kärcher. Width: 350 mm.                                                      |     |
| Hard surface adapters                                                |          |             |                                                                                                                                                                                                                       | Ĺ   |
| Hard floor rubber adapter, small 240 mm                              | 11       | 4.762-014.0 | Hard surface adapter for floor nozzle, 240 mm.                                                                                                                                                                        |     |