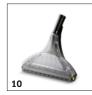

# ACCESSORIES FOR PUZZI 8/1 ANNIVERSARY EDITION 1.100-248.0

|                                                                      |          | Order no.   | Description                                                                                                                                                                                                           |     |
|----------------------------------------------------------------------|----------|-------------|-----------------------------------------------------------------------------------------------------------------------------------------------------------------------------------------------------------------------|-----|
| SPRAY EXTRACTION MACHINES                                            |          |             |                                                                                                                                                                                                                       |     |
| Upholstery tools                                                     |          |             |                                                                                                                                                                                                                       |     |
| Short upholstery nozzle, ergonomic, with integrated handle for Puzzi | 1        | 4.130-063.0 | ldeal in confined areas: very short and ergonomic upholstery nozzle with integrated handle (DN 32) made of plastic for deep cleaning with the Puzzi spray extraction cleaner from Kärcher.                            | )   |
| Upholstery nozzle for insertion into<br>spray/vacuum gun for Puzzi   | 2        | 4.130-001.0 | Ideal for spray extraction in confined areas: the compact, 110 mm wide upholstery nozzle for use with the spray/vacuum gun of Kärcher Puzzi spray extraction cleaners.                                                |     |
| Puzzi crevice nozzle, length 253 mm                                  | 3        | 4.130-010.0 | Robust plastic crevice nozzle for Puzzi spray extraction machines. Ideal for cleaning upholstery, vehicle interiors and vehicle seats, as well as crevices and corners. Length: 253 mm.                               |     |
| Spray/suction hoses                                                  | <u>'</u> |             |                                                                                                                                                                                                                       |     |
| Spray/suction hose Puzzi, 2.5 m long                                 | 4        | 6.394-826.0 | Spray/suction hose, 2.5 m long. Suitable for Puzzi spray extraction cleaners from Kärcher.                                                                                                                            | ľ   |
| Puzzi spray/suction hose, 4.0 m                                      | 5        | 6.394-375.0 | Spray/suction hose with a diameter of 32 mm and a length of 4 m. Suitable for Puzzi spray extraction cleaners from Kärcher.                                                                                           |     |
| Other                                                                |          |             |                                                                                                                                                                                                                       |     |
| Spray/suction gun Puzzi DN32                                         | 6        | 4.130-000.0 | Practical spray/suction gun with nominal width DN 32 for cleaning upholstery, textile surfaces and carpet with upholstery, crevice or floor nozzles of the Puzzi spray extraction cleaners from Kärcher.              |     |
| Spray/suction tube Puzzi, 775 mm long                                | 7        | 4.025-004.0 | Spray/suction tube, 775 mm in length, for Puzzi spray extraction cleaners from Kärcher. The tube is ideal for cleaning carpeted floors with the flexible floor nozzle.                                                | 5 E |
| D handle for puzzi spray/suction tube                                | 8        | 4.321-001.0 | Perfect for comfortable 2-handed cleaning of carpet with Puzzi spray extraction cleaners. The D handle for left- and right-handed individuals is secured directly on the spray/suction tube with nominal width DN 32. |     |
| Floor tools                                                          |          |             |                                                                                                                                                                                                                       | İ   |
| Flexible floor nozzle Puzzi, 240 mm wide                             | 9        | 4.130-008.0 | Floor nozzle with flexible squeegee and transparent section for optimal cleaning of carpets with the Puzzi spray extraction cleaner from Kärcher. Width: 240 mm.                                                      |     |
| Flexible floor nozzle Puzzi, 350 mm wide                             | 10       | 4.130-009.0 | Floor nozzle with flexible squeegee and transparent section for optimal cleaning of carpets with the Puzzi spray extraction cleaner from Kärcher. Width: 350 mm.                                                      |     |
| Hard surface adapters                                                |          |             |                                                                                                                                                                                                                       | Ĺ   |
| Hard floor rubber adapter, small 240 mm                              | 11       | 4.762-014.0 | Hard surface adapter for floor nozzle, 240 mm.                                                                                                                                                                        |     |