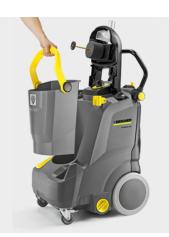

#### Removable dirty water tank

- To protect against dirt, the waste water tank handle is attached to the outside.
- The dirty water tank is easy to remove and can also be used for filling the fresh water tank.
- A short description on the rear of the waste water tank explains the work process in a way that is easy to understand.