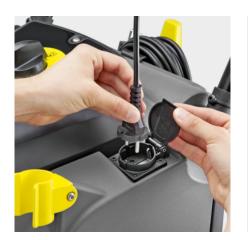

#### Power outlet for PW 30

- The integrated power outlet enables flexible use of the PW 30/1 without an additional power source.
- When not in use, the power outlet is effectively protected by an automatically closing flap.
- The PW 30/1 improves the area performance, cleans the pile with a rotating brush and aligns it in one direction.