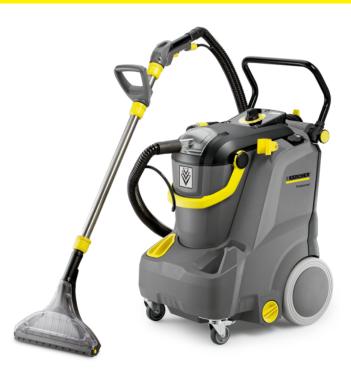

# **PUZZI 30/4**

The Puzzi 30/4 spray extraction machine is the economical cleaning solution for large carpet surfaces and makes cleaning ergonomic, stress-free and quick.

#### 1.101-120.0

- Removable waste water tank
- Fresh water tank filling level display
- Horizontal transport possible with full fresh water tank

| Equipment                               |                  |                           |
|-----------------------------------------|------------------|---------------------------|
| Socket for Professional washing<br>head |                  | PW 30/1                   |
| Spray/suction hose                      | m                | 4                         |
| Floor nozzle                            | mm               | 350                       |
| Spray/suction gun                       |                  |                           |
| D-handle for spray/suction tube         |                  |                           |
| Spray/suction tube                      | Piece(s) /<br>mm | 1 / 700 / Stainless steel |
| Nozzle mouthpiece                       |                  | Floor nozzle / Yellow     |
| Included in the scope of supply.        |                  |                           |