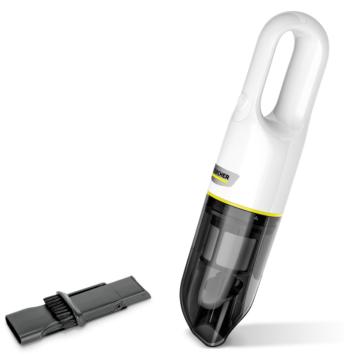

## CVH 2

Powerful problem-solver: The battery-powered CVH 2 is light and compact and particularly suitable as a reliable aid for daily cleaning tasks in the kitchen, living room, bedroom and car.

1.198-330.0

- Simple, fast and mobile cleaning with 2-stage filter system
  Hygienic emptying of waste container without any contact with dirt

| Technical data                                 |        |                     |
|------------------------------------------------|--------|---------------------|
| EAN code                                       |        | 4054278989501       |
| Battery powered device                         |        | 1                   |
| Container                                      | 1      | 0.15                |
| Sound power level                              | dB(A)  | < 78                |
| Rated input power / Amps                       | W      | 70                  |
| Runtime min. mode                              | min    | 10                  |
| Battery type                                   |        | Lithium-ion battery |
| Battery voltage                                | V      | 7.2                 |
| Voltage                                        | V      | 7.2                 |
| Battery capacity                               | Ah     | 2                   |
| Battery charging time with<br>standard charger | h      | 4                   |
| Power supply for battery charger               | V / Hz | 100 - 240 / 50 - 60 |
| Colour                                         |        | White               |
| Weight without accessories                     | kg     | 0.7                 |
| Weight incl. packaging                         | kg     | 1.2                 |
| Dimensions (L × W × H)                         | mm     | 330 × 76 × 76       |
|                                                |        |                     |

| Equipment                          |                                           |
|------------------------------------|-------------------------------------------|
| Battery charger                    | 5 V / 2 A USB cable + adapter (1 of each) |
| 2-in-1 crevice nozzle              | •                                         |
| HEPA-filter Type                   | HEPA filter (EN 1822:1998)                |
| ■ Included in the scope of supply. |                                           |