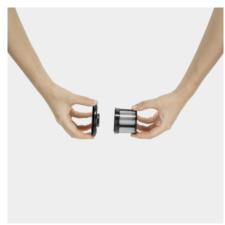

#### Two-step filter system

 Ideal combination of fine steel mesh for coarse dirt and hair, as well as the HEPA filter (EN 1822:1998).

| Equipment                          |                                           |
|------------------------------------|-------------------------------------------|
| Battery charger                    | 5 V / 2 A USB cable + adapter (1 of each) |
| 2-in-1 crevice nozzle              | •                                         |
| HEPA-filter Type                   | HEPA filter (EN 1822:1998)                |
| ■ Included in the scope of supply. |                                           |