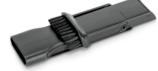

## CVH 2

Powerful problem-solver: The battery-powered CVH 2 is light and compact and particularly suitable as a reliable aid for daily cleaning tasks in the kitchen, living room, bedroom and car.

1.198-330.0

- Simple, fast and mobile cleaning with 2-stage filter system
  Hygienic emptying of waste container without any contact with dirt

| Technical data                                 |        |                     |
|------------------------------------------------|--------|---------------------|
| EAN code                                       |        | 4054278989501       |
| Battery powered device                         |        | 1                   |
| Container                                      | 1      | 0.15                |
| Sound power level                              | dB(A)  | < 78                |
| Rated input power / Amps                       | W      | 70                  |
| Runtime min. mode                              | min    | 10                  |
| Battery type                                   |        | Lithium-ion battery |
| Battery voltage                                | V      | 7.2                 |
| Voltage                                        | V      | 7.2                 |
| Battery capacity                               | Ah     | 2                   |
| Battery charging time with<br>standard charger | h      | 4                   |
| Power supply for battery charger               | V / Hz | 100 - 240 / 50 - 60 |
| Colour                                         |        | White               |
| Weight without accessories                     | kg     | 0.7                 |
| Weight incl. packaging                         | kg     | 1.2                 |
| Dimensions (L × W × H)                         | mm     | 330 × 76 × 76       |
|                                                |        |                     |