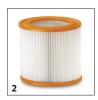

# ACCESSORIES FOR NT 30/1 ME CLASSIC EDITION 1.428-568.0

|                                                                                                          |       | Order no.     | Description                                                                                                                                                                                       |
|----------------------------------------------------------------------------------------------------------|-------|---------------|---------------------------------------------------------------------------------------------------------------------------------------------------------------------------------------------------|
| CARTRIDGE FILTER, STANDARD, UP TO BIA C, D                                                               | UST C | LASS M        |                                                                                                                                                                                                   |
| Cartridge filter paper                                                                                   |       | ,             |                                                                                                                                                                                                   |
| Cartridge filter, paper                                                                                  | 1     | 6.414-789.0   | Paper cartridge filter with larger filter surface, standard for NT 48/1 and optional for NT 27/1/Me Advanced.                                                                                     |
| Cartridge filter PES                                                                                     |       |               |                                                                                                                                                                                                   |
| Cartridge filter PES, suitable for NT Me Classic 20/1, 30/1, 38/1                                        | 2     | 2.885-891.0   | Moisture-resistant PES cartridge filter for wet and dry vacuum cleaning.                                                                                                                          |
| SUCTION NOZZLES                                                                                          |       |               |                                                                                                                                                                                                   |
| Floor nozzles                                                                                            |       |               |                                                                                                                                                                                                   |
| Edition wet and dry floor nozzle, plastic,<br>DN 35, width 360 mm                                        | 3     | 9.755-549.0   | Edition floor nozzle in DN 35 for wet and dry vacuum cleaners from Kärcher. Made from plastic and includes rollers, brush strips and squeegees. Working width: 360 mm.                            |
| Crevice nozzles                                                                                          |       |               |                                                                                                                                                                                                   |
| Crevice nozzle, DN 35, plastic, 340 mm                                                                   | 4     | 9.770-638.0   | Plastic crevice nozzle for effortless and thorough vacuuming of areas that are very difficult to access such as crevices, gaps or corners. 340 mm long, nominal diameter DN 35.                   |
| Car cleaning nozzles                                                                                     |       |               |                                                                                                                                                                                                   |
| Car nozzle, ID 35, 90 mm                                                                                 | 5     | 6.906-108.0   | Flat angled, convenient, plastic, DN 35 car cleaning nozzle designed for all Kärcher wet and dry vacuum cleaners with bends. Working width: Approx. 90 mm.                                        |
| SUCTION TUBES                                                                                            |       | ·             |                                                                                                                                                                                                   |
| Suction tubes, metal                                                                                     |       |               |                                                                                                                                                                                                   |
| Suction tube, DN 35, length 505 mm, steel, black, suitable for: T 8/1, T 14/1, NT 20/1, NT 30/1, NT 38/1 | 6     | 2.889-415.0   | Black steel suction tube with a nominal diameter of DN 35 and a length of 505 mm for wet and dry vacuum cleaners from Kärcher.                                                                    |
| SUCTION HOSES                                                                                            |       |               |                                                                                                                                                                                                   |
| Suction hoses with clip system 1.0 (compatible                                                           | with  | vacuum cleane | rs up to model year 2016)                                                                                                                                                                         |
| Suction hose with bend, NT, DN 35, length 2.5 m, clip 1.0, bayonet 1.0                                   | 7     | 9.755-263.0   | The suction hose with bend in nominal width DN 35 and with 2.5 m length is suitable for use with wet and dry vacuum cleaners.                                                                     |
| FILTER BAGS                                                                                              |       |               |                                                                                                                                                                                                   |
| Fleece filter bags                                                                                       |       |               |                                                                                                                                                                                                   |
| Fleece filter bags, 10 Piece(s), NT 30/1                                                                 | 8     | 9.755-358.0   | Tear-resistant 3-layer fleece filter bags of dust class M, suitable for Kärcher wet and dry vacuum cleaners. Contents: 10-pack.                                                                   |
| OTHER ACCESSORIES NT                                                                                     |       |               |                                                                                                                                                                                                   |
| Drilling dust nozzle                                                                                     | 9     | 2.679-000.0   | Drilling dust nozzle for dust-free vacuuming of boreholes. Suitable for dry and wet and dry vacuum cleaners from Kärcher.                                                                         |
| Cyclone preseparator CS 40 Me                                                                            | 10    | 2.863-026.0   | The highly efficient CS 40 Me cyclone preseparator for all Kärcher wet and dry vacuum cleaners is a specially designed accessory for fine dust applications on construction sites or in industry. |