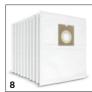

# ACCESSORIES FOR NT 30/1 ME CLASSIC EDITION 1.428-568.0

|                                                                                                          |       | Order no.     | Description                                                                                                                                                                                       |
|----------------------------------------------------------------------------------------------------------|-------|---------------|---------------------------------------------------------------------------------------------------------------------------------------------------------------------------------------------------|
| CARTRIDGE FILTER, STANDARD, UP TO BIA C, D                                                               | UST C | LASS M        |                                                                                                                                                                                                   |
| Cartridge filter paper                                                                                   |       | ,             |                                                                                                                                                                                                   |
| Cartridge filter, paper                                                                                  | 1     | 6.414-789.0   | Paper cartridge filter with larger filter surface, standard for NT 48/1 and optional for NT 27/1/Me Advanced.                                                                                     |
| Cartridge filter PES                                                                                     |       |               |                                                                                                                                                                                                   |
| Cartridge filter PES, suitable for NT Me Classic 20/1, 30/1, 38/1                                        | 2     | 2.885-891.0   | Moisture-resistant PES cartridge filter for wet and dry vacuum cleaning.                                                                                                                          |
| SUCTION NOZZLES                                                                                          |       |               |                                                                                                                                                                                                   |
| Floor nozzles                                                                                            |       |               |                                                                                                                                                                                                   |
| Edition wet and dry floor nozzle, plastic,<br>DN 35, width 360 mm                                        | 3     | 9.755-549.0   | Edition floor nozzle in DN 35 for wet and dry vacuum cleaners from Kärcher. Made from plastic and includes rollers, brush strips and squeegees. Working width: 360 mm.                            |
| Crevice nozzles                                                                                          |       |               |                                                                                                                                                                                                   |
| Crevice nozzle, DN 35, plastic, 340 mm                                                                   | 4     | 9.770-638.0   | Plastic crevice nozzle for effortless and thorough vacuuming of areas that are very difficult to access such as crevices, gaps or corners. 340 mm long, nominal diameter DN 35.                   |
| Car cleaning nozzles                                                                                     |       |               |                                                                                                                                                                                                   |
| Car nozzle, ID 35, 90 mm                                                                                 | 5     | 6.906-108.0   | Flat angled, convenient, plastic, DN 35 car cleaning nozzle designed for all Kärcher wet and dry vacuum cleaners with bends. Working width: Approx. 90 mm.                                        |
| SUCTION TUBES                                                                                            |       | ·             |                                                                                                                                                                                                   |
| Suction tubes, metal                                                                                     |       |               |                                                                                                                                                                                                   |
| Suction tube, DN 35, length 505 mm, steel, black, suitable for: T 8/1, T 14/1, NT 20/1, NT 30/1, NT 38/1 | 6     | 2.889-415.0   | Black steel suction tube with a nominal diameter of DN 35 and a length of 505 mm for wet and dry vacuum cleaners from Kärcher.                                                                    |
| SUCTION HOSES                                                                                            |       |               |                                                                                                                                                                                                   |
| Suction hoses with clip system 1.0 (compatible                                                           | with  | vacuum cleane | rs up to model year 2016)                                                                                                                                                                         |
| Suction hose with bend, NT, DN 35, length 2.5 m, clip 1.0, bayonet 1.0                                   | 7     | 9.755-263.0   | The suction hose with bend in nominal width DN 35 and with 2.5 m length is suitable for use with wet and dry vacuum cleaners.                                                                     |
| FILTER BAGS                                                                                              |       |               |                                                                                                                                                                                                   |
| Fleece filter bags                                                                                       |       |               |                                                                                                                                                                                                   |
| Fleece filter bags, 10 Piece(s), NT 30/1                                                                 | 8     | 9.755-358.0   | Tear-resistant 3-layer fleece filter bags of dust class M, suitable for Kärcher wet and dry vacuum cleaners. Contents: 10-pack.                                                                   |
| OTHER ACCESSORIES NT                                                                                     |       |               |                                                                                                                                                                                                   |
| Drilling dust nozzle                                                                                     | 9     | 2.679-000.0   | Drilling dust nozzle for dust-free vacuuming of boreholes. Suitable for dry and wet and dry vacuum cleaners from Kärcher.                                                                         |
| Cyclone preseparator CS 40 Me                                                                            | 10    | 2.863-026.0   | The highly efficient CS 40 Me cyclone preseparator for all Kärcher wet and dry vacuum cleaners is a specially designed accessory for fine dust applications on construction sites or in industry. |