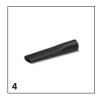

# ACCESSORIES FOR NT 30/1 ME CLASSIC EDITION 1.428-568.0

|                                                                                                          |       | Order no.     | Description                                                                                                                                                                                       |
|----------------------------------------------------------------------------------------------------------|-------|---------------|---------------------------------------------------------------------------------------------------------------------------------------------------------------------------------------------------|
| CARTRIDGE FILTER, STANDARD, UP TO BIA C, D                                                               | UST C | LASS M        |                                                                                                                                                                                                   |
| Cartridge filter paper                                                                                   |       | ,             |                                                                                                                                                                                                   |
| Cartridge filter, paper                                                                                  | 1     | 6.414-789.0   | Paper cartridge filter with larger filter surface, standard for NT 48/1 and optional for NT 27/1/Me Advanced.                                                                                     |
| Cartridge filter PES                                                                                     |       |               |                                                                                                                                                                                                   |
| Cartridge filter PES, suitable for NT Me Classic 20/1, 30/1, 38/1                                        | 2     | 2.885-891.0   | Moisture-resistant PES cartridge filter for wet and dry vacuum cleaning.                                                                                                                          |
| SUCTION NOZZLES                                                                                          |       |               |                                                                                                                                                                                                   |
| Floor nozzles                                                                                            |       |               |                                                                                                                                                                                                   |
| Edition wet and dry floor nozzle, plastic,<br>DN 35, width 360 mm                                        | 3     | 9.755-549.0   | Edition floor nozzle in DN 35 for wet and dry vacuum cleaners from Kärcher. Made from plastic and includes rollers, brush strips and squeegees. Working width: 360 mm.                            |
| Crevice nozzles                                                                                          |       |               |                                                                                                                                                                                                   |
| Crevice nozzle, DN 35, plastic, 340 mm                                                                   | 4     | 9.770-638.0   | Plastic crevice nozzle for effortless and thorough vacuuming of areas that are very difficult to access such as crevices, gaps or corners. 340 mm long, nominal diameter DN 35.                   |
| Car cleaning nozzles                                                                                     |       |               |                                                                                                                                                                                                   |
| Car nozzle, ID 35, 90 mm                                                                                 | 5     | 6.906-108.0   | Flat angled, convenient, plastic, DN 35 car cleaning nozzle designed for all Kärcher wet and dry vacuum cleaners with bends. Working width: Approx. 90 mm.                                        |
| SUCTION TUBES                                                                                            |       | ·             |                                                                                                                                                                                                   |
| Suction tubes, metal                                                                                     |       |               |                                                                                                                                                                                                   |
| Suction tube, DN 35, length 505 mm, steel, black, suitable for: T 8/1, T 14/1, NT 20/1, NT 30/1, NT 38/1 | 6     | 2.889-415.0   | Black steel suction tube with a nominal diameter of DN 35 and a length of 505 mm for wet and dry vacuum cleaners from Kärcher.                                                                    |
| SUCTION HOSES                                                                                            |       |               |                                                                                                                                                                                                   |
| Suction hoses with clip system 1.0 (compatible                                                           | with  | vacuum cleane | rs up to model year 2016)                                                                                                                                                                         |
| Suction hose with bend, NT, DN 35, length 2.5 m, clip 1.0, bayonet 1.0                                   | 7     | 9.755-263.0   | The suction hose with bend in nominal width DN 35 and with 2.5 m length is suitable for use with wet and dry vacuum cleaners.                                                                     |
| FILTER BAGS                                                                                              |       |               |                                                                                                                                                                                                   |
| Fleece filter bags                                                                                       |       |               |                                                                                                                                                                                                   |
| Fleece filter bags, 10 Piece(s), NT 30/1                                                                 | 8     | 9.755-358.0   | Tear-resistant 3-layer fleece filter bags of dust class M, suitable for Kärcher wet and dry vacuum cleaners. Contents: 10-pack.                                                                   |
| OTHER ACCESSORIES NT                                                                                     |       |               |                                                                                                                                                                                                   |
| Drilling dust nozzle                                                                                     | 9     | 2.679-000.0   | Drilling dust nozzle for dust-free vacuuming of boreholes. Suitable for dry and wet and dry vacuum cleaners from Kärcher.                                                                         |
| Cyclone preseparator CS 40 Me                                                                            | 10    | 2.863-026.0   | The highly efficient CS 40 Me cyclone preseparator for all Kärcher wet and dry vacuum cleaners is a specially designed accessory for fine dust applications on construction sites or in industry. |