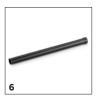

# ACCESSORIES FOR NT 30/1 ME CLASSIC EDITION 1.428-568.0

|                                                                                                          |       | Order no.     | Description                                                                                                                                                                                       |
|----------------------------------------------------------------------------------------------------------|-------|---------------|---------------------------------------------------------------------------------------------------------------------------------------------------------------------------------------------------|
| CARTRIDGE FILTER, STANDARD, UP TO BIA C, D                                                               | UST C | LASS M        |                                                                                                                                                                                                   |
| Cartridge filter paper                                                                                   |       | ,             |                                                                                                                                                                                                   |
| Cartridge filter, paper                                                                                  | 1     | 6.414-789.0   | Paper cartridge filter with larger filter surface, standard for NT 48/1 and optional for NT 27/1/Me Advanced.                                                                                     |
| Cartridge filter PES                                                                                     |       |               |                                                                                                                                                                                                   |
| Cartridge filter PES, suitable for NT Me Classic 20/1, 30/1, 38/1                                        | 2     | 2.885-891.0   | Moisture-resistant PES cartridge filter for wet and dry vacuum cleaning.                                                                                                                          |
| SUCTION NOZZLES                                                                                          |       |               |                                                                                                                                                                                                   |
| Floor nozzles                                                                                            |       |               |                                                                                                                                                                                                   |
| Edition wet and dry floor nozzle, plastic,<br>DN 35, width 360 mm                                        | 3     | 9.755-549.0   | Edition floor nozzle in DN 35 for wet and dry vacuum cleaners from Kärcher. Made from plastic and includes rollers, brush strips and squeegees. Working width: 360 mm.                            |
| Crevice nozzles                                                                                          |       |               |                                                                                                                                                                                                   |
| Crevice nozzle, DN 35, plastic, 340 mm                                                                   | 4     | 9.770-638.0   | Plastic crevice nozzle for effortless and thorough vacuuming of areas that are very difficult to access such as crevices, gaps or corners. 340 mm long, nominal diameter DN 35.                   |
| Car cleaning nozzles                                                                                     |       |               |                                                                                                                                                                                                   |
| Car nozzle, ID 35, 90 mm                                                                                 | 5     | 6.906-108.0   | Flat angled, convenient, plastic, DN 35 car cleaning nozzle designed for all Kärcher wet and dry vacuum cleaners with bends. Working width: Approx. 90 mm.                                        |
| SUCTION TUBES                                                                                            |       | ·             |                                                                                                                                                                                                   |
| Suction tubes, metal                                                                                     |       |               |                                                                                                                                                                                                   |
| Suction tube, DN 35, length 505 mm, steel, black, suitable for: T 8/1, T 14/1, NT 20/1, NT 30/1, NT 38/1 | 6     | 2.889-415.0   | Black steel suction tube with a nominal diameter of DN 35 and a length of 505 mm for wet and dry vacuum cleaners from Kärcher.                                                                    |
| SUCTION HOSES                                                                                            |       |               |                                                                                                                                                                                                   |
| Suction hoses with clip system 1.0 (compatible                                                           | with  | vacuum cleane | rs up to model year 2016)                                                                                                                                                                         |
| Suction hose with bend, NT, DN 35, length 2.5 m, clip 1.0, bayonet 1.0                                   | 7     | 9.755-263.0   | The suction hose with bend in nominal width DN 35 and with 2.5 m length is suitable for use with wet and dry vacuum cleaners.                                                                     |
| FILTER BAGS                                                                                              |       |               |                                                                                                                                                                                                   |
| Fleece filter bags                                                                                       |       |               |                                                                                                                                                                                                   |
| Fleece filter bags, 10 Piece(s), NT 30/1                                                                 | 8     | 9.755-358.0   | Tear-resistant 3-layer fleece filter bags of dust class M, suitable for Kärcher wet and dry vacuum cleaners. Contents: 10-pack.                                                                   |
| OTHER ACCESSORIES NT                                                                                     |       |               |                                                                                                                                                                                                   |
| Drilling dust nozzle                                                                                     | 9     | 2.679-000.0   | Drilling dust nozzle for dust-free vacuuming of boreholes. Suitable for dry and wet and dry vacuum cleaners from Kärcher.                                                                         |
| Cyclone preseparator CS 40 Me                                                                            | 10    | 2.863-026.0   | The highly efficient CS 40 Me cyclone preseparator for all Kärcher wet and dry vacuum cleaners is a specially designed accessory for fine dust applications on construction sites or in industry. |