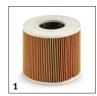

# ACCESSORIES FOR NT 30/1 ME CLASSIC EDITION 1.428-568.0

|                                                                                                          |       | Order no.     | Description                                                                                                                                                                                       |
|----------------------------------------------------------------------------------------------------------|-------|---------------|---------------------------------------------------------------------------------------------------------------------------------------------------------------------------------------------------|
| CARTRIDGE FILTER, STANDARD, UP TO BIA C, D                                                               | UST C | LASS M        |                                                                                                                                                                                                   |
| Cartridge filter paper                                                                                   |       | ,             |                                                                                                                                                                                                   |
| Cartridge filter, paper                                                                                  | 1     | 6.414-789.0   | Paper cartridge filter with larger filter surface, standard for NT 48/1 and optional for NT 27/1/Me Advanced.                                                                                     |
| Cartridge filter PES                                                                                     |       |               |                                                                                                                                                                                                   |
| Cartridge filter PES, suitable for NT Me Classic 20/1, 30/1, 38/1                                        | 2     | 2.885-891.0   | Moisture-resistant PES cartridge filter for wet and dry vacuum cleaning.                                                                                                                          |
| SUCTION NOZZLES                                                                                          |       |               |                                                                                                                                                                                                   |
| Floor nozzles                                                                                            |       |               |                                                                                                                                                                                                   |
| Edition wet and dry floor nozzle, plastic,<br>DN 35, width 360 mm                                        | 3     | 9.755-549.0   | Edition floor nozzle in DN 35 for wet and dry vacuum cleaners from Kärcher. Made from plastic and includes rollers, brush strips and squeegees. Working width: 360 mm.                            |
| Crevice nozzles                                                                                          |       |               |                                                                                                                                                                                                   |
| Crevice nozzle, DN 35, plastic, 340 mm                                                                   | 4     | 9.770-638.0   | Plastic crevice nozzle for effortless and thorough vacuuming of areas that are very difficult to access such as crevices, gaps or corners. 340 mm long, nominal diameter DN 35.                   |
| Car cleaning nozzles                                                                                     |       |               |                                                                                                                                                                                                   |
| Car nozzle, ID 35, 90 mm                                                                                 | 5     | 6.906-108.0   | Flat angled, convenient, plastic, DN 35 car cleaning nozzle designed for all Kärcher wet and dry vacuum cleaners with bends. Working width: Approx. 90 mm.                                        |
| SUCTION TUBES                                                                                            |       | ·             |                                                                                                                                                                                                   |
| Suction tubes, metal                                                                                     |       |               |                                                                                                                                                                                                   |
| Suction tube, DN 35, length 505 mm, steel, black, suitable for: T 8/1, T 14/1, NT 20/1, NT 30/1, NT 38/1 | 6     | 2.889-415.0   | Black steel suction tube with a nominal diameter of DN 35 and a length of 505 mm for wet and dry vacuum cleaners from Kärcher.                                                                    |
| SUCTION HOSES                                                                                            |       |               |                                                                                                                                                                                                   |
| Suction hoses with clip system 1.0 (compatible                                                           | with  | vacuum cleane | rs up to model year 2016)                                                                                                                                                                         |
| Suction hose with bend, NT, DN 35, length 2.5 m, clip 1.0, bayonet 1.0                                   | 7     | 9.755-263.0   | The suction hose with bend in nominal width DN 35 and with 2.5 m length is suitable for use with wet and dry vacuum cleaners.                                                                     |
| FILTER BAGS                                                                                              |       |               |                                                                                                                                                                                                   |
| Fleece filter bags                                                                                       |       |               |                                                                                                                                                                                                   |
| Fleece filter bags, 10 Piece(s), NT 30/1                                                                 | 8     | 9.755-358.0   | Tear-resistant 3-layer fleece filter bags of dust class M, suitable for Kärcher wet and dry vacuum cleaners. Contents: 10-pack.                                                                   |
| OTHER ACCESSORIES NT                                                                                     |       |               |                                                                                                                                                                                                   |
| Drilling dust nozzle                                                                                     | 9     | 2.679-000.0   | Drilling dust nozzle for dust-free vacuuming of boreholes. Suitable for dry and wet and dry vacuum cleaners from Kärcher.                                                                         |
| Cyclone preseparator CS 40 Me                                                                            | 10    | 2.863-026.0   | The highly efficient CS 40 Me cyclone preseparator for all Kärcher wet and dry vacuum cleaners is a specially designed accessory for fine dust applications on construction sites or in industry. |