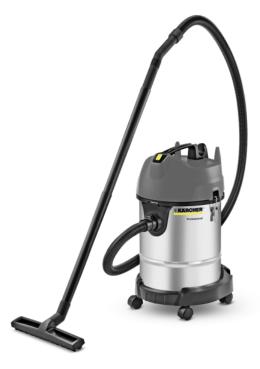

# **NT 30/1 ME CLASSIC EDITION**

The NT 30/1 Me Classic is a practical and robust wet and dry vacuum cleaner. The 1,500 Watt machine features a 30-litre container and removes all kinds of dirt.

## Order no.

1.428-568.0

- Easy Service Concept
- Strong suction power
- Cartridge filter or permanent filter basket

| Technical data             |             |                         |
|----------------------------|-------------|-------------------------|
| EAN code                   |             | 4039784978515           |
| Supply voltage             | Ph / V / Hz | 1 / 220 - 240 / 50 - 60 |
| Air flow                   | I/s         | 59                      |
| Vacuum                     | mbar / kPa  | 227 / 22.7              |
| Container content          | 1           | 30                      |
| Container material         |             | Stainless steel         |
| Rated input power          | W           | max. 1500               |
| Standard nominal width     |             | ID 35                   |
| Cable length               | m           | 6.5                     |
| Sound pressure level       | dB(A)       | 78                      |
| Colour                     |             | silver                  |
| Weight without accessories | kg          | 8                       |
| Weight incl. packaging     | kg          | 10.9                    |
| Dimensions (L × W × H)     | mm          | 375 × 360 × 645         |
|                            |             |                         |

| Equipment                        |                  |                 |
|----------------------------------|------------------|-----------------|
| Suction hose                     | m                | 2.5 / with bend |
| Suction tube                     | Piece(s) ×<br>mm | 2 × 505 / Steel |
| Filter bag                       | Piece(s)         | 1 / Fleece      |
| Wet/dry floor nozzle             | mm               | 360             |
| Crevice nozzle                   |                  |                 |
| Cartridge filter                 |                  | PES             |
| Stainless steel container        |                  |                 |
| Included in the scope of supply. |                  |                 |