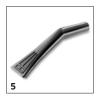

# ACCESSORIES FOR NT 30/1 ME CLASSIC EDITION 1.428-568.0

|                                                                                                          |       | Order no.     | Description                                                                                                                                                                                       |
|----------------------------------------------------------------------------------------------------------|-------|---------------|---------------------------------------------------------------------------------------------------------------------------------------------------------------------------------------------------|
| CARTRIDGE FILTER, STANDARD, UP TO BIA C, D                                                               | UST C | LASS M        |                                                                                                                                                                                                   |
| Cartridge filter paper                                                                                   |       | ,             |                                                                                                                                                                                                   |
| Cartridge filter, paper                                                                                  | 1     | 6.414-789.0   | Paper cartridge filter with larger filter surface, standard for NT 48/1 and optional for NT 27/1/Me Advanced.                                                                                     |
| Cartridge filter PES                                                                                     |       |               |                                                                                                                                                                                                   |
| Cartridge filter PES, suitable for NT Me Classic 20/1, 30/1, 38/1                                        | 2     | 2.885-891.0   | Moisture-resistant PES cartridge filter for wet and dry vacuum cleaning.                                                                                                                          |
| SUCTION NOZZLES                                                                                          |       |               |                                                                                                                                                                                                   |
| Floor nozzles                                                                                            |       |               |                                                                                                                                                                                                   |
| Edition wet and dry floor nozzle, plastic,<br>DN 35, width 360 mm                                        | 3     | 9.755-549.0   | Edition floor nozzle in DN 35 for wet and dry vacuum cleaners from Kärcher. Made from plastic and includes rollers, brush strips and squeegees. Working width: 360 mm.                            |
| Crevice nozzles                                                                                          |       |               |                                                                                                                                                                                                   |
| Crevice nozzle, DN 35, plastic, 340 mm                                                                   | 4     | 9.770-638.0   | Plastic crevice nozzle for effortless and thorough vacuuming of areas that are very difficult to access such as crevices, gaps or corners. 340 mm long, nominal diameter DN 35.                   |
| Car cleaning nozzles                                                                                     |       |               |                                                                                                                                                                                                   |
| Car nozzle, ID 35, 90 mm                                                                                 | 5     | 6.906-108.0   | Flat angled, convenient, plastic, DN 35 car cleaning nozzle designed for all Kärcher wet and dry vacuum cleaners with bends. Working width: Approx. 90 mm.                                        |
| SUCTION TUBES                                                                                            |       | ·             |                                                                                                                                                                                                   |
| Suction tubes, metal                                                                                     |       |               |                                                                                                                                                                                                   |
| Suction tube, DN 35, length 505 mm, steel, black, suitable for: T 8/1, T 14/1, NT 20/1, NT 30/1, NT 38/1 | 6     | 2.889-415.0   | Black steel suction tube with a nominal diameter of DN 35 and a length of 505 mm for wet and dry vacuum cleaners from Kärcher.                                                                    |
| SUCTION HOSES                                                                                            |       |               |                                                                                                                                                                                                   |
| Suction hoses with clip system 1.0 (compatible                                                           | with  | vacuum cleane | rs up to model year 2016)                                                                                                                                                                         |
| Suction hose with bend, NT, DN 35, length 2.5 m, clip 1.0, bayonet 1.0                                   | 7     | 9.755-263.0   | The suction hose with bend in nominal width DN 35 and with 2.5 m length is suitable for use with wet and dry vacuum cleaners.                                                                     |
| FILTER BAGS                                                                                              |       |               |                                                                                                                                                                                                   |
| Fleece filter bags                                                                                       |       |               |                                                                                                                                                                                                   |
| Fleece filter bags, 10 Piece(s), NT 30/1                                                                 | 8     | 9.755-358.0   | Tear-resistant 3-layer fleece filter bags of dust class M, suitable for Kärcher wet and dry vacuum cleaners. Contents: 10-pack.                                                                   |
| OTHER ACCESSORIES NT                                                                                     |       |               |                                                                                                                                                                                                   |
| Drilling dust nozzle                                                                                     | 9     | 2.679-000.0   | Drilling dust nozzle for dust-free vacuuming of boreholes. Suitable for dry and wet and dry vacuum cleaners from Kärcher.                                                                         |
| Cyclone preseparator CS 40 Me                                                                            | 10    | 2.863-026.0   | The highly efficient CS 40 Me cyclone preseparator for all Kärcher wet and dry vacuum cleaners is a specially designed accessory for fine dust applications on construction sites or in industry. |