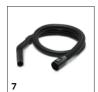

# ACCESSORIES FOR NT 30/1 ME CLASSIC EDITION 1.428-568.0

|                                                                                                          |       | Order no.     | Description                                                                                                                                                                                       |
|----------------------------------------------------------------------------------------------------------|-------|---------------|---------------------------------------------------------------------------------------------------------------------------------------------------------------------------------------------------|
| CARTRIDGE FILTER, STANDARD, UP TO BIA C, D                                                               | UST C | LASS M        |                                                                                                                                                                                                   |
| Cartridge filter paper                                                                                   |       | ,             |                                                                                                                                                                                                   |
| Cartridge filter, paper                                                                                  | 1     | 6.414-789.0   | Paper cartridge filter with larger filter surface, standard for NT 48/1 and optional for NT 27/1/Me Advanced.                                                                                     |
| Cartridge filter PES                                                                                     |       |               |                                                                                                                                                                                                   |
| Cartridge filter PES, suitable for NT Me Classic 20/1, 30/1, 38/1                                        | 2     | 2.885-891.0   | Moisture-resistant PES cartridge filter for wet and dry vacuum cleaning.                                                                                                                          |
| SUCTION NOZZLES                                                                                          |       |               |                                                                                                                                                                                                   |
| Floor nozzles                                                                                            |       |               |                                                                                                                                                                                                   |
| Edition wet and dry floor nozzle, plastic,<br>DN 35, width 360 mm                                        | 3     | 9.755-549.0   | Edition floor nozzle in DN 35 for wet and dry vacuum cleaners from Kärcher. Made from plastic and includes rollers, brush strips and squeegees. Working width: 360 mm.                            |
| Crevice nozzles                                                                                          |       |               |                                                                                                                                                                                                   |
| Crevice nozzle, DN 35, plastic, 340 mm                                                                   | 4     | 9.770-638.0   | Plastic crevice nozzle for effortless and thorough vacuuming of areas that are very difficult to access such as crevices, gaps or corners. 340 mm long, nominal diameter DN 35.                   |
| Car cleaning nozzles                                                                                     |       |               |                                                                                                                                                                                                   |
| Car nozzle, ID 35, 90 mm                                                                                 | 5     | 6.906-108.0   | Flat angled, convenient, plastic, DN 35 car cleaning nozzle designed for all Kärcher wet and dry vacuum cleaners with bends. Working width: Approx. 90 mm.                                        |
| SUCTION TUBES                                                                                            |       | ·             |                                                                                                                                                                                                   |
| Suction tubes, metal                                                                                     |       |               |                                                                                                                                                                                                   |
| Suction tube, DN 35, length 505 mm, steel, black, suitable for: T 8/1, T 14/1, NT 20/1, NT 30/1, NT 38/1 | 6     | 2.889-415.0   | Black steel suction tube with a nominal diameter of DN 35 and a length of 505 mm for wet and dry vacuum cleaners from Kärcher.                                                                    |
| SUCTION HOSES                                                                                            |       |               |                                                                                                                                                                                                   |
| Suction hoses with clip system 1.0 (compatible                                                           | with  | vacuum cleane | rs up to model year 2016)                                                                                                                                                                         |
| Suction hose with bend, NT, DN 35, length 2.5 m, clip 1.0, bayonet 1.0                                   | 7     | 9.755-263.0   | The suction hose with bend in nominal width DN 35 and with 2.5 m length is suitable for use with wet and dry vacuum cleaners.                                                                     |
| FILTER BAGS                                                                                              |       |               |                                                                                                                                                                                                   |
| Fleece filter bags                                                                                       |       |               |                                                                                                                                                                                                   |
| Fleece filter bags, 10 Piece(s), NT 30/1                                                                 | 8     | 9.755-358.0   | Tear-resistant 3-layer fleece filter bags of dust class M, suitable for Kärcher wet and dry vacuum cleaners. Contents: 10-pack.                                                                   |
| OTHER ACCESSORIES NT                                                                                     |       |               |                                                                                                                                                                                                   |
| Drilling dust nozzle                                                                                     | 9     | 2.679-000.0   | Drilling dust nozzle for dust-free vacuuming of boreholes. Suitable for dry and wet and dry vacuum cleaners from Kärcher.                                                                         |
| Cyclone preseparator CS 40 Me                                                                            | 10    | 2.863-026.0   | The highly efficient CS 40 Me cyclone preseparator for all Kärcher wet and dry vacuum cleaners is a specially designed accessory for fine dust applications on construction sites or in industry. |