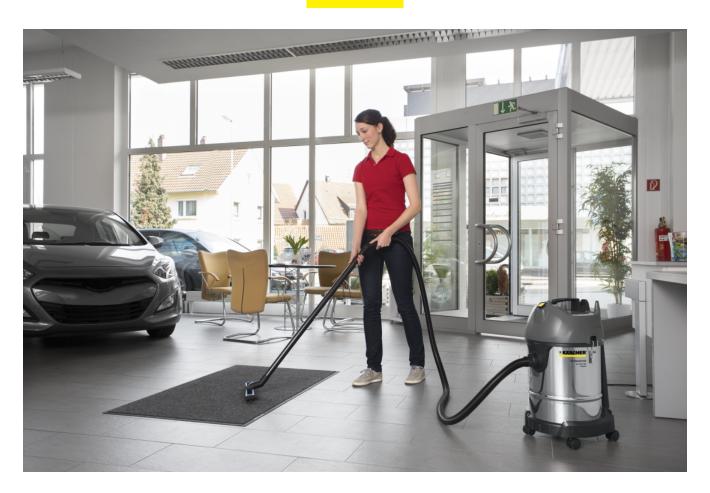

#### Compact, robust and mobile

- Excellent stability, easy manoeuvrability and convenient transport thanks to its slimline form and 4 castors.
- The bumper offers secure all-round protection for the vacuum cleaner and equipment.

#### **Excellent suction power**

- NT Classic devices with a powerful 1,500 W turbine reliably remove a wide range of dirt.
- ullet For excellent cleaning results.

#### Service and comfort

- Sensationally fast: the Easy Service Concept allows removal of the turbine in just 44 seconds.
- The rapid turbine change not only saves an enormous amount of time, but also costs.