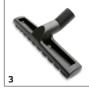

# ACCESSORIES FOR NT 30/1 ME CLASSIC EDITION 1.428-568.0

|                                                                                                          |       | Order no.     | Description                                                                                                                                                                                       |
|----------------------------------------------------------------------------------------------------------|-------|---------------|---------------------------------------------------------------------------------------------------------------------------------------------------------------------------------------------------|
| CARTRIDGE FILTER, STANDARD, UP TO BIA C, D                                                               | UST C | LASS M        |                                                                                                                                                                                                   |
| Cartridge filter paper                                                                                   |       | ,             |                                                                                                                                                                                                   |
| Cartridge filter, paper                                                                                  | 1     | 6.414-789.0   | Paper cartridge filter with larger filter surface, standard for NT 48/1 and optional for NT 27/1/Me Advanced.                                                                                     |
| Cartridge filter PES                                                                                     |       |               |                                                                                                                                                                                                   |
| Cartridge filter PES, suitable for NT Me Classic 20/1, 30/1, 38/1                                        | 2     | 2.885-891.0   | Moisture-resistant PES cartridge filter for wet and dry vacuum cleaning.                                                                                                                          |
| SUCTION NOZZLES                                                                                          |       |               |                                                                                                                                                                                                   |
| Floor nozzles                                                                                            |       |               |                                                                                                                                                                                                   |
| Edition wet and dry floor nozzle, plastic,<br>DN 35, width 360 mm                                        | 3     | 9.755-549.0   | Edition floor nozzle in DN 35 for wet and dry vacuum cleaners from Kärcher. Made from plastic and includes rollers, brush strips and squeegees. Working width: 360 mm.                            |
| Crevice nozzles                                                                                          |       |               |                                                                                                                                                                                                   |
| Crevice nozzle, DN 35, plastic, 340 mm                                                                   | 4     | 9.770-638.0   | Plastic crevice nozzle for effortless and thorough vacuuming of areas that are very difficult to access such as crevices, gaps or corners. 340 mm long, nominal diameter DN 35.                   |
| Car cleaning nozzles                                                                                     |       |               |                                                                                                                                                                                                   |
| Car nozzle, ID 35, 90 mm                                                                                 | 5     | 6.906-108.0   | Flat angled, convenient, plastic, DN 35 car cleaning nozzle designed for all Kärcher wet and dry vacuum cleaners with bends. Working width: Approx. 90 mm.                                        |
| SUCTION TUBES                                                                                            |       | ·             |                                                                                                                                                                                                   |
| Suction tubes, metal                                                                                     |       |               |                                                                                                                                                                                                   |
| Suction tube, DN 35, length 505 mm, steel, black, suitable for: T 8/1, T 14/1, NT 20/1, NT 30/1, NT 38/1 | 6     | 2.889-415.0   | Black steel suction tube with a nominal diameter of DN 35 and a length of 505 mm for wet and dry vacuum cleaners from Kärcher.                                                                    |
| SUCTION HOSES                                                                                            |       |               |                                                                                                                                                                                                   |
| Suction hoses with clip system 1.0 (compatible                                                           | with  | vacuum cleane | rs up to model year 2016)                                                                                                                                                                         |
| Suction hose with bend, NT, DN 35, length 2.5 m, clip 1.0, bayonet 1.0                                   | 7     | 9.755-263.0   | The suction hose with bend in nominal width DN 35 and with 2.5 m length is suitable for use with wet and dry vacuum cleaners.                                                                     |
| FILTER BAGS                                                                                              |       |               |                                                                                                                                                                                                   |
| Fleece filter bags                                                                                       |       |               |                                                                                                                                                                                                   |
| Fleece filter bags, 10 Piece(s), NT 30/1                                                                 | 8     | 9.755-358.0   | Tear-resistant 3-layer fleece filter bags of dust class M, suitable for Kärcher wet and dry vacuum cleaners. Contents: 10-pack.                                                                   |
| OTHER ACCESSORIES NT                                                                                     |       |               |                                                                                                                                                                                                   |
| Drilling dust nozzle                                                                                     | 9     | 2.679-000.0   | Drilling dust nozzle for dust-free vacuuming of boreholes. Suitable for dry and wet and dry vacuum cleaners from Kärcher.                                                                         |
| Cyclone preseparator CS 40 Me                                                                            | 10    | 2.863-026.0   | The highly efficient CS 40 Me cyclone preseparator for all Kärcher wet and dry vacuum cleaners is a specially designed accessory for fine dust applications on construction sites or in industry. |