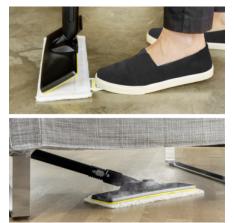

#### Floor cleaning set EasyFix with flexible joint on the floor nozzle and convenient hook-and-loop fixing for the floor cleaning cloth

- Optimal cleaning results on all types of hard floors around the home thanks to efficient lamella technology.
- Contactless cloth changing without contact with dirt, and convenient attachment of the floor cleaning cloth thanks to the hook-and-loop system.
- Ergonomic, effective cleaning with full floor contact, regardless of the user's height, thanks to the flexible nozzle joint.