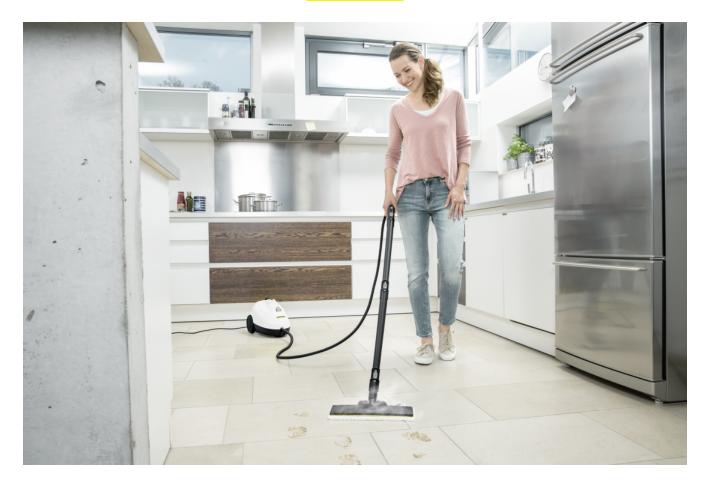

### **SC 2 EASYFIX**

The SC 2 EasyFix from Kärcher is the entry-level model for steam cleaning without chemicals. For pure cleanliness on hard surfaces throughout the home.

#### Floor cleaning set EasyFix with flexible joint on the floor nozzle and convenient hook-and-loop fixing for the floor cleaning cloth

- Optimal cleaning results on all types of hard floors around the home thanks to efficient lamella technology.
- Contactless cloth changing without contact with dirt, and convenient attachment of the floor cleaning cloth thanks to the hook-and-loop system.
- Ergonomic, effective cleaning with full floor contact, regardless of the user's height, thanks to the flexible nozzle joint.