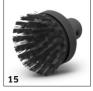

### **ACCESSORIES FOR SC 2 EASYFIX** 1.512-600.0

|                                                        |         |             |                                                                                                                                                                                                                             | $\top$ |
|--------------------------------------------------------|---------|-------------|-----------------------------------------------------------------------------------------------------------------------------------------------------------------------------------------------------------------------------|--------|
|                                                        |         |             |                                                                                                                                                                                                                             |        |
|                                                        |         | Order no.   | Description                                                                                                                                                                                                                 |        |
| STEAM CLEANER / STEAM VACUUM CLEANER                   | / IRONI | ING STATION |                                                                                                                                                                                                                             |        |
| Sets of brushes                                        |         |             |                                                                                                                                                                                                                             |        |
| Big round brush                                        | 15      | 2.863-022.0 | Use the large round brush to clean large areas in less time.                                                                                                                                                                |        |
| Steam turbo brush                                      | 16      | 2.863-159.0 | No more tedious scrubbing! The steam turbo brush stands for effortless cleaning in half the time. It makes your work noticeably easier, especially when cleaning crevices, joints and corners.                              | : 🗆    |
| Cloth kit                                              |         |             |                                                                                                                                                                                                                             |        |
| Abrasive cloth set abrasiv for floor nozzle<br>EasyFix | 17      | 2.863-309.0 | The EasyFix abrasive floor cleaning cloths remove even stubborn stains from scratch-resistant stone floors. The hook-and-loop system allows easy attachment and removal without contact with dirt.                          |        |
| Universal floor cloth set EasyFix                      | 18      | 2.863-339.0 | The universal floor cleaning cloths made of high-quality fine fibre are ideal for removing stubborn dirt with the steam cleaner. Thanks to the hook-and-loop system there is no contact with dirt when replacing the cloth. |        |
| Sensitive floor cloth Set EasyFix                      | 19      | 2.863-340.0 | The Sensitive EasyFix floor cleaning cloth set with its two high-quality, soft floor cleaning cloths is perfect for gently cleaning sensitive, sealed floors.                                                               |        |
| Allrounder floor cloth set EasyFix                     | 20      | 2.863-341.0 | The All-rounder EasyFix floor cleaning cloth set – perfect for any dirt and for any floor, from sensitive, sealed floors to stubborn dirt on tiles.                                                                         |        |
| Power floor cloth set EasyFix                          | 21      | 2.863-342.0 | Two floor cleaning cloths for thorough and hygienic cleaning of hard floors with medium to stubborn dirt.                                                                                                                   |        |
| Cloth set for flexible hand nozzle                     | 22      | 2.863-343.0 | The cloths for the flexible hand nozzle are made from premium microfibre – to loosen and pick up even more dirt. The hook-and-loop system makes it easy to change the cloth without having to come into contact with dirt.  |        |
| Hand nozzle cover set                                  | 23      | 2.863-344.0 | Set containing two covers for the hand nozzle. The covers are made from premium microfibre – to loosen and pick up even more dirt.                                                                                          |        |
| Large round brush cover set                            | 24      | 2.863-345.0 | Two premium microfibre covers for the large round brush for better dirt removal and for dazzling results using the large round brush.                                                                                       |        |
| Starter cloth set                                      | 25      | 2.863-346.0 | The high-quality Starter cloth kit for steam cleaning contains two universal floor cleaning cloths, an abrasive cover for the hand nozzle and a polishing cloth.                                                            | 1 🗆    |
| Microfibre cloth set for bathrooms                     | 26      | 2.863-266.0 | The high-quality microfibre cloth set for steam cleaning in the bathroom contains two high-quality microfibre floor cloths, a microfibre abrasive cover for the hand nozzle and a microfibre polishing cloth.               |        |
|                                                        | 27      | 2.863-171.0 | Cloth kit for steam cleaning the bathroom: 2 microfibre floor cleaning cloths, 1 microfibre abrasive cloth for limescale and soap residues, and 1 microfibre polishing cloth for mirrors, etc.                              |        |
| Microfibre cloth set for kitchens                      | 28      | 2.863-265.0 | The microfibre cloth set for steam cleaning in the kitchen contains two high-quality microfibre floo cloths, a microfibre cover for the hand nozzle and a microfibre stainless steel cloth.                                 | r 🗆    |