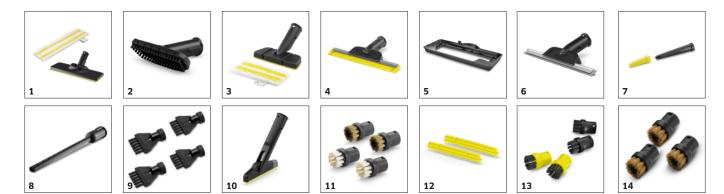

# ACCESSORIES FOR SC 2 EASYFIX 1.512-600.0

|                                     |             | Order no.   | Description                                                                                                                                                                                                        |     |
|-------------------------------------|-------------|-------------|--------------------------------------------------------------------------------------------------------------------------------------------------------------------------------------------------------------------|-----|
| STEAM CLEANER / STEAM VACUUM CLEAN  | NER / IRONI | NG STATION  |                                                                                                                                                                                                                    |     |
| Nozzles                             |             |             |                                                                                                                                                                                                                    |     |
| EasyFix floor nozzle set            | 1           | 2.863-337.0 | With its convenient hook-and-loop system and compatible universal floor cleaning cloth, you can change the cloth on the EasyFix floor nozzle set for steam cleaners without having to come into contact with dirt. | •   |
| Hand nozzle                         | 2           | 2.884-280.0 | Hand tool with additional brushes for cleaning small areas such as shower cubicles, wall tiles, etc. Suitable for use with or without cover.                                                                       |     |
| Flexible hand nozzle kit            | 3           | 2.863-333.0 | The kit with flexible hand nozzle and matching ultra-fine fibre cloth is perfect for cleaning stubborr dirt from flat and curved surfaces (e.g. sinks) in the kitchen and bathroom.                                | 1 🗆 |
| Comfort window nozzle               | 4           | 2.863-336.0 | With the Comfort window nozzle, even hard-to-reach window panes can be cleaned easily and thoroughly thanks to the long, flexible squeegee blade. For results so clean they shine.                                 |     |
| Carpet glider                       | 5           | 2.863-269.0 | Also ensures fresh carpet fibres: The carpet glider for easy attachment to the floor nozzle EasyFix. Ideal for steam cleaning carpets.                                                                             |     |
| Window nozzle                       | 6           | 2.863-025.0 | Window nozzle for very easy and deep cleaning of glass, windows or mirrors with the steam cleaner.                                                                                                                 |     |
| Power nozzle set                    | 7           | 2.863-263.0 | The power nozzle set contains a power nozzle incl. extension piece. Perfect for effortless, eco-friendly cleaning in hard-to-reach areas, e.g. corners and crevices.                                               |     |
| Textile care nozzle                 | 8           | 2.863-233.0 | Textile care nozzle for freshening up and smoothing clothes and textiles, as well as the effective elimination of odours. With integrated lint remover.                                                            |     |
| Sets of brushes                     | '           |             |                                                                                                                                                                                                                    |     |
| Crevice brush set                   | 9           | 2.863-324.0 | Effortless and efficient crevice cleaning, all without chemicals: The practical crevice brush set comprises four black sets of crevice bristles and is perfect for cleaning tile joints.                           |     |
| XXL crevice brush                   | 10          | 2.863-334.0 | Effortless and efficient crevice cleaning, all without chemicals. The large XXL crevice brush with its flexible joint is the perfect solution for cleaning a wide variety of tile joints.                          |     |
| Power brush set                     | 11          | 2.863-335.0 | With the power brush kit, even stubborn dirt and encrustations are removed quickly and easily and without leaving any residue. Particularly suitable for use on oven racks or barbecue grills.                     |     |
| Brush strip set                     | 12          | 2.863-368.0 | High-quality brush strip set for when the bristles on the XXL crevice brush are worn out. Simply remove the worn brush strip and insert a new one.                                                                 |     |
| Round brush set                     | 13          | 2.863-264.0 | Practical round brush set with two black and two yellow brushes – perfect for use in different areas.                                                                                                              |     |
| Round brush kit with brass bristles | 14          | 2.863-061.0 | Round brush set with brass bristles for removing stubborn and ingrained dirt. Ideal for non-sensitive surfaces.                                                                                                    |     |
|                                     |             |             |                                                                                                                                                                                                                    |     |