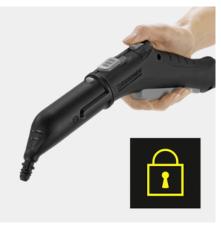

#### Child safety lock on the steam gun

 A locking system provides reliable protection against improper use by playing children.