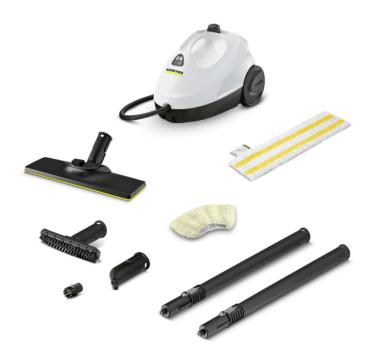

| Equipment                              |          |                      |
|----------------------------------------|----------|----------------------|
| Child safety lock                      |          |                      |
| Safety valve                           |          |                      |
| Steam flow control                     |          | on handle (two-step) |
| EasyFix universal floor cleaning cloth | Piece(s) | 1                    |
| Microfibre cover for hand nozzle       | Piece(s) | 1                    |
| Steam hose with trigger gun            | m        | 2.2                  |
| Detail nozzle                          |          |                      |
| Hand nozzle                            |          |                      |
| Round brush, small (black)             | Piece(s) | 1                    |
| Floor nozzle                           |          | EasyFix              |
| Extension tube (2 x 0.5 m)             |          |                      |
| Accessory storage on the device        |          | •                    |
| _                                      |          |                      |

Included in the scope of supply

<sup>\*</sup>Through spot cleaning using the Kärcher steam cleaner, i.e. steaming for 30 seconds on the maximum steam setting in direct contact with the surface to be cleaned, 99.99% of enveloped viruses such as influenza viruses (except the hepatitis B virus) can be eliminated on most smooth, hard surfaces in the house (test germ: modified vaccinia Ankara virus). "When cleaning at a cleaning speed of 30 cm/s using the maximum steam setting and with direct contact with the surface to be cleaned, 99.99% of all common household bacteria on common smooth, hard household surfaces are killed (test germs: Enterococcus hirae).