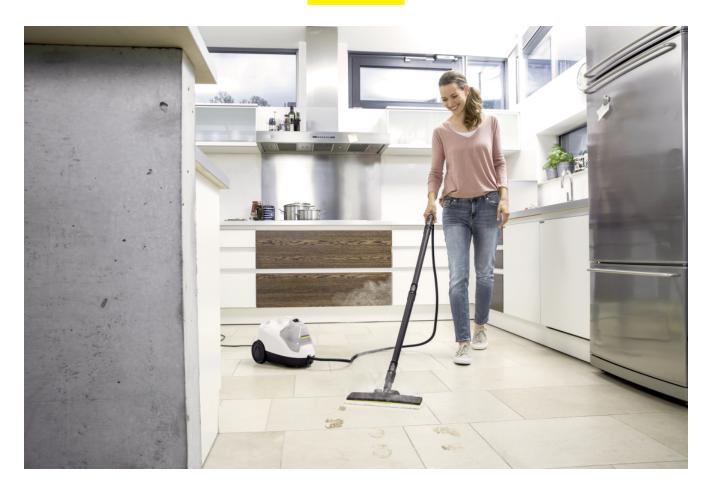

### **SC 4 EASYFIX**

Convenient and uninterrupted steam cleaning: With the SC 4 EasyFix steam cleaner with EasyFix floor nozzle and a permanently refillable, removable water tank.

#### Floor cleaning set EasyFix with flexible joint on the floor nozzle and convenient hook-and-loop fixing for the floor cleaning cloth

- Optimal cleaning results on all types of hard floors around the home thanks to efficient lamella technology.
- Contactless cloth changing without contact with dirt, and convenient attachment of the floor cleaning cloth thanks to the hook-and-loop system.
- Ergonomic, effective cleaning with full floor contact, regardless of the user's height, thanks to the flexible nozzle joint.