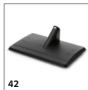

|          |
|                                                        | 27      | 2.863-171.0 | Cloth kit for steam cleaning the bathroom: 2 microfibre floor cleaning cloths, 1 microfibre abrasive cloth for limescale and soap residues, and 1 microfibre polishing cloth for mirrors, etc.                              |          |
| Microfibre cloth set for kitchens                      | 28      | 2.863-265.0 | The microfibre cloth set for steam cleaning in the kitchen contains two high-quality microfibre floor cloths, a microfibre cover for the hand nozzle and a microfibre stainless steel cloth.                                | r 🗆      |

 $<sup>\</sup>hfill\square$  Available accessories.  $\hfill$  O Detergents.



## ACCESSORIES FOR SC 4 EASYFIX 1.512-630.0



























|                                                           |      |             |                                                                                                                                                                                                                                                                  | Т |
|-----------------------------------------------------------|------|-------------|------------------------------------------------------------------------------------------------------------------------------------------------------------------------------------------------------------------------------------------------------------------|---|
|                                                           |      |             |