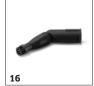

# ACCESSORIES FOR SC 4 EASYFIX 1.512-630.0

|                                                        |         | Order no.   | Description                                                                                                                                                                                                                 |          |
|--------------------------------------------------------|---------|-------------|-----------------------------------------------------------------------------------------------------------------------------------------------------------------------------------------------------------------------------|----------|
| STEAM CLEANER / STEAM VACUUM CLEANER                   | / IRONI | NG STATION  |                                                                                                                                                                                                                             | $\vdash$ |
| Sets of brushes                                        |         |             |                                                                                                                                                                                                                             |          |
| Big round brush                                        | 15      | 2.863-022.0 | Use the large round brush to clean large areas in less time.                                                                                                                                                                |          |
| Steam turbo brush                                      | 16      | 2.863-159.0 | No more tedious scrubbing! The steam turbo brush stands for effortless cleaning in half the time. It makes your work noticeably easier, especially when cleaning crevices, joints and corners.                              |          |
| Cloth kit                                              |         |             |                                                                                                                                                                                                                             |          |
| Abrasive cloth set abrasiv for floor nozzle<br>EasyFix | 17      | 2.863-309.0 | The EasyFix abrasive floor cleaning cloths remove even stubborn stains from scratch-resistant stone floors. The hook-and-loop system allows easy attachment and removal without contact with dirt.                          |          |
| Universal floor cloth set EasyFix                      | 18      | 2.863-339.0 | The universal floor cleaning cloths made of high-quality fine fibre are ideal for removing stubborn dirt with the steam cleaner. Thanks to the hook-and-loop system there is no contact with dirt when replacing the cloth. |          |
| Sensitive floor cloth Set EasyFix                      | 19      | 2.863-340.0 | The Sensitive EasyFix floor cleaning cloth set with its two high-quality, soft floor cleaning cloths is perfect for gently cleaning sensitive, sealed floors.                                                               |          |
| Allrounder floor cloth set EasyFix                     | 20      | 2.863-341.0 | The All-rounder EasyFix floor cleaning cloth set – perfect for any dirt and for any floor, from sensitive, sealed floors to stubborn dirt on tiles.                                                                         |          |
| Power floor cloth set EasyFix                          | 21      | 2.863-342.0 | Two floor cleaning cloths for thorough and hygienic cleaning of hard floors with medium to stubborn dirt.                                                                                                                   |          |
| Cloth set for flexible hand nozzle                     | 22      | 2.863-343.0 | The cloths for the flexible hand nozzle are made from premium microfibre – to loosen and pick up even more dirt. The hook-and-loop system makes it easy to change the cloth without having to come into contact with dirt.  |          |
| Hand nozzle cover set                                  | 23      | 2.863-344.0 | Set containing two covers for the hand nozzle. The covers are made from premium microfibre – to loosen and pick up even more dirt.                                                                                          |          |
| Large round brush cover set                            | 24      | 2.863-345.0 | Two premium microfibre covers for the large round brush for better dirt removal and for dazzling results using the large round brush.                                                                                       |          |
| Starter cloth set                                      | 25      | 2.863-346.0 | The high-quality Starter cloth kit for steam cleaning contains two universal floor cleaning cloths, an abrasive cover for the hand nozzle and a polishing cloth.                                                            | 1 🗆      |
| Microfibre cloth set for bathrooms                     | 26      | 2.863-266.0 | The high-quality microfibre cloth set for steam cleaning in the bathroom contains two high-quality microfibre floor cloths, a microfibre abrasive cover for the hand nozzle and a microfibre polishing cloth.               |          |
|                                                        | 27      | 2.863-171.0 | Cloth kit for steam cleaning the bathroom: 2 microfibre floor cleaning cloths, 1 microfibre abrasive cloth for limescale and soap residues, and 1 microfibre polishing cloth for mirrors, etc.                              |          |
| Microfibre cloth set for kitchens                      | 28      | 2.863-265.0 | The microfibre cloth set for steam cleaning in the kitchen contains two high-quality microfibre floor cloths, a microfibre cover for the hand nozzle and a microfibre stainless steel cloth.                                | r 🗆      |