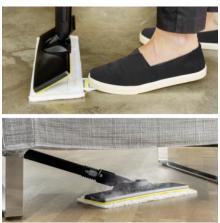

#### Floor cleaning set EasyFix with flexible joint on the floor nozzle and convenient hook-and-loop fixing for the floor cleaning cloth

- Optimal cleaning results on all types of hard floors around the home thanks to efficient lamella technology.
- Contactless cloth changing without contact with dirt, and convenient attachment of the floor cleaning cloth thanks to the hook-and-loop system.
- Ergonomic, effective cleaning with full floor contact, regardless of the user's height, thanks to the flexible nozzle joint.