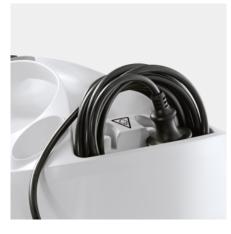

#### Integrated cable storage compartment

 Secure storage of the cable and other accessories.