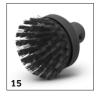

# ACCESSORIES FOR SC 4 EASYFIX 1.512-630.0

|                                                        |         | Order no.   | Description                                                                                                                                                                                                                 |          |
|--------------------------------------------------------|---------|-------------|-----------------------------------------------------------------------------------------------------------------------------------------------------------------------------------------------------------------------------|----------|
| STEAM CLEANER / STEAM VACUUM CLEANER                   | / IRONI | NG STATION  |                                                                                                                                                                                                                             | $\vdash$ |
| Sets of brushes                                        |         |             |                                                                                                                                                                                                                             |          |
| Big round brush                                        | 15      | 2.863-022.0 | Use the large round brush to clean large areas in less time.                                                                                                                                                                |          |
| Steam turbo brush                                      | 16      | 2.863-159.0 | No more tedious scrubbing! The steam turbo brush stands for effortless cleaning in half the time. It makes your work noticeably easier, especially when cleaning crevices, joints and corners.                              |          |
| Cloth kit                                              |         |             |                                                                                                                                                                                                                             |          |
| Abrasive cloth set abrasiv for floor nozzle<br>EasyFix | 17      | 2.863-309.0 | The EasyFix abrasive floor cleaning cloths remove even stubborn stains from scratch-resistant stone floors. The hook-and-loop system allows easy attachment and removal without contact with dirt.                          |          |
| Universal floor cloth set EasyFix                      | 18      | 2.863-339.0 | The universal floor cleaning cloths made of high-quality fine fibre are ideal for removing stubborn dirt with the steam cleaner. Thanks to the hook-and-loop system there is no contact with dirt when replacing the cloth. |          |
| Sensitive floor cloth Set EasyFix                      | 19      | 2.863-340.0 | The Sensitive EasyFix floor cleaning cloth set with its two high-quality, soft floor cleaning cloths is perfect for gently cleaning sensitive, sealed floors.                                                               |          |
| Allrounder floor cloth set EasyFix                     | 20      | 2.863-341.0 | The All-rounder EasyFix floor cleaning cloth set – perfect for any dirt and for any floor, from sensitive, sealed floors to stubborn dirt on tiles.                                                                         |          |
| Power floor cloth set EasyFix                          | 21      | 2.863-342.0 | Two floor cleaning cloths for thorough and hygienic cleaning of hard floors with medium to stubborn dirt.                                                                                                                   |          |
| Cloth set for flexible hand nozzle                     | 22      | 2.863-343.0 | The cloths for the flexible hand nozzle are made from premium microfibre – to loosen and pick up even more dirt. The hook-and-loop system makes it easy to change the cloth without having to come into contact with dirt.  |          |
| Hand nozzle cover set                                  | 23      | 2.863-344.0 | Set containing two covers for the hand nozzle. The covers are made from premium microfibre – to loosen and pick up even more dirt.                                                                                          |          |
| Large round brush cover set                            | 24      | 2.863-345.0 | Two premium microfibre covers for the large round brush for better dirt removal and for dazzling results using the large round brush.                                                                                       |          |
| Starter cloth set                                      | 25      | 2.863-346.0 | The high-quality Starter cloth kit for steam cleaning contains two universal floor cleaning cloths, an abrasive cover for the hand nozzle and a polishing cloth.                                                            | 1 🗆      |
| Microfibre cloth set for bathrooms                     | 26      | 2.863-266.0 | The high-quality microfibre cloth set for steam cleaning in the bathroom contains two high-quality microfibre floor cloths, a microfibre abrasive cover for the hand nozzle and a microfibre polishing cloth.               |          |
|                                                        | 27      | 2.863-171.0 | Cloth kit for steam cleaning the bathroom: 2 microfibre floor cleaning cloths, 1 microfibre abrasive cloth for limescale and soap residues, and 1 microfibre polishing cloth for mirrors, etc.                              |          |
| Microfibre cloth set for kitchens                      | 28      | 2.863-265.0 | The microfibre cloth set for steam cleaning in the kitchen contains two high-quality microfibre floor cloths, a microfibre cover for the hand nozzle and a microfibre stainless steel cloth.                                | r 🗆      |