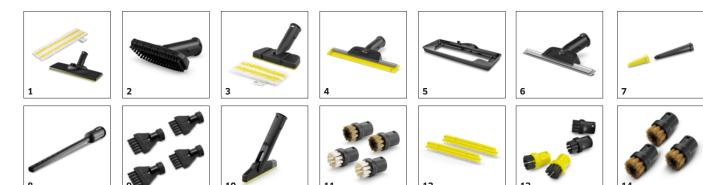

## ACCESSORIES FOR SC 4 EASYFIX 1.512-630.0

|                                      |        | Order no.   | Description                                                                                                                                                                                                        |          |
|--------------------------------------|--------|-------------|--------------------------------------------------------------------------------------------------------------------------------------------------------------------------------------------------------------------|----------|
| STEAM CLEANER / STEAM VACUUM CLEANER | / IRON | ING STATION |                                                                                                                                                                                                                    | <u> </u> |
| Nozzles                              |        |             |                                                                                                                                                                                                                    |          |
| EasyFix floor nozzle set             | 1      | 2.863-337.0 | With its convenient hook-and-loop system and compatible universal floor cleaning cloth, you can change the cloth on the EasyFix floor nozzle set for steam cleaners without having to come into contact with dirt. | •        |
| Hand nozzle                          | 2      | 2.884-280.0 | Hand tool with additional brushes for cleaning small areas such as shower cubicles, wall tiles, etc. Suitable for use with or without cover.                                                                       |          |
| Flexible hand nozzle kit             | 3      | 2.863-333.0 | The kit with flexible hand nozzle and matching ultra-fine fibre cloth is perfect for cleaning stubborr dirt from flat and curved surfaces (e.g. sinks) in the kitchen and bathroom.                                |          |
| Comfort window nozzle                | 4      | 2.863-336.0 | With the Comfort window nozzle, even hard-to-reach window panes can be cleaned easily and thoroughly thanks to the long, flexible squeegee blade. For results so clean they shine.                                 |          |
| Carpet glider                        | 5      | 2.863-269.0 | Also ensures fresh carpet fibres: The carpet glider for easy attachment to the floor nozzle EasyFix. Ideal for steam cleaning carpets.                                                                             |          |
| Window nozzle                        | 6      | 2.863-025.0 | Window nozzle for very easy and deep cleaning of glass, windows or mirrors with the steam cleaner.                                                                                                                 |          |
| Power nozzle set                     | 7      | 2.863-263.0 | The power nozzle set contains a power nozzle incl. extension piece. Perfect for effortless, eco-friendly cleaning in hard-to-reach areas, e.g. corners and crevices.                                               |          |
| Textile care nozzle                  | 8      | 2.863-233.0 | Textile care nozzle for freshening up and smoothing clothes and textiles, as well as the effective elimination of odours. With integrated lint remover.                                                            |          |
| Sets of brushes                      |        | •           |                                                                                                                                                                                                                    |          |
| Crevice brush set                    | 9      | 2.863-324.0 | Effortless and efficient crevice cleaning, all without chemicals: The practical crevice brush set comprises four black sets of crevice bristles and is perfect for cleaning tile joints.                           |          |
| XXL crevice brush                    | 10     | 2.863-334.0 | Effortless and efficient crevice cleaning, all without chemicals. The large XXL crevice brush with its flexible joint is the perfect solution for cleaning a wide variety of tile joints.                          |          |
| Power brush set                      | 11     | 2.863-335.0 | With the power brush kit, even stubborn dirt and encrustations are removed quickly and easily and without leaving any residue. Particularly suitable for use on oven racks or barbecue grills.                     |          |
| Brush strip set                      | 12     | 2.863-368.0 | High-quality brush strip set for when the bristles on the XXL crevice brush are worn out. Simply remove the worn brush strip and insert a new one.                                                                 |          |
| Round brush set                      | 13     | 2.863-264.0 | Practical round brush set with two black and two yellow brushes – perfect for use in different areas.                                                                                                              |          |
| Round brush kit with brass bristles  | 14     | 2.863-061.0 | Round brush set with brass bristles for removing stubborn and ingrained dirt. Ideal for non-sensitive surfaces.                                                                                                    |          |