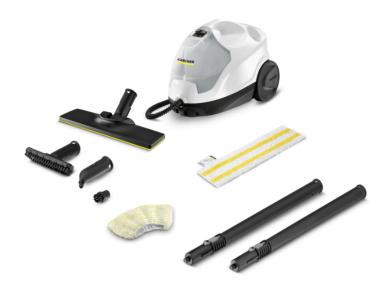

### **SC 4 EASYFIX**

Convenient and uninterrupted steam cleaning: With the SC 4 EasyFix steam cleaner with EasyFix floor nozzle and a permanently refillable, removable water tank.

#### 1.512-630.0

380 × 251 × 273

- Detachable, continuously fillable tank for an uninterrupted work
- Separate cable storage compartment ■ With floor cleaning set EasyFix

Dimensions (L × W × H)

| EAN code                          |             | 4054278991818                                              |
|-----------------------------------|-------------|------------------------------------------------------------|
| Test certificate*                 |             | Removes up to 99.999% of viruses* and 99.99% of bacteria** |
| Area performance per tank filling | m²          | approx. 100                                                |
| Heating output                    | W           | 2000                                                       |
| Max. steam pressure               | bar         | max. 3.5                                                   |
| Cable length                      | m           | 4                                                          |
| Heat-up time                      | min         | 4                                                          |
| Boiler capacity                   | 1           | 0.5                                                        |
| Tank capacity                     | I           | 0.8                                                        |
| Supply voltage                    | Ph / V / Hz | 1 / 220 - 240 / 50 - 60                                    |
| Colour                            |             | White                                                      |
| Weight without accessories        | kg          | 4.1                                                        |
| Weight incl. packaging            | kg          | 5.6                                                        |

| Equipment                              |          |                                               |
|----------------------------------------|----------|-----------------------------------------------|
| Child safety lock                      |          |                                               |
| Safety valve                           |          | •                                             |
| Steam flow control                     |          | on handle (two-step)                          |
| Tank                                   |          | removable and can be refilled whenever needed |
| EasyFix universal floor cleaning cloth | Piece(s) | 1                                             |
| Microfibre cover for hand nozzle       | Piece(s) | 1                                             |
| Descaling powder                       | Piece(s) | 3                                             |
| Steam hose with trigger gun            | m        | 2.2                                           |
| Detail nozzle                          |          | •                                             |
| Hand nozzle                            |          | •                                             |
| Round brush, small (black)             | Piece(s) | 1                                             |
| Floor nozzle                           |          | EasyFix                                       |
| Integrated on/off switch               |          | •                                             |
| Extension tube (2 x 0.5 m)             |          |                                               |
| Accessory storage on the device        |          | •                                             |