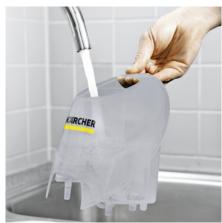

### Continuously refillable, detachable water

• Interruption-free cleaning and convenient water filling.