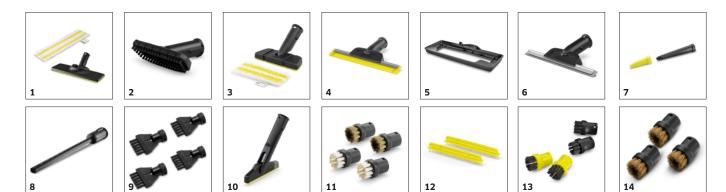

### Continuously refillable, detachable water

• For non-stop cleaning and convenient water filling.

|                                     |             | Order no.   | Description                                                                                                                                                                                                        |     |
|-------------------------------------|-------------|-------------|--------------------------------------------------------------------------------------------------------------------------------------------------------------------------------------------------------------------|-----|
| STEAM CLEANER / STEAM VACUUM CLEAN  | NER / IRONI | NG STATION  |                                                                                                                                                                                                                    |     |
| Nozzles                             |             |             |                                                                                                                                                                                                                    |     |
| EasyFix floor nozzle set            | 1           | 2.863-337.0 | With its convenient hook-and-loop system and compatible universal floor cleaning cloth, you can change the cloth on the EasyFix floor nozzle set for steam cleaners without having to come into contact with dirt. | •   |
| Hand nozzle                         | 2           | 2.884-280.0 | Hand tool with additional brushes for cleaning small areas such as shower cubicles, wall tiles, etc. Suitable for use with or without cover.                                                                       |     |
| Flexible hand nozzle kit            | 3           | 2.863-333.0 | The kit with flexible hand nozzle and matching ultra-fine fibre cloth is perfect for cleaning stubborr dirt from flat and curved surfaces (e.g. sinks) in the kitchen and bathroom.                                | 1 🗆 |
| Comfort window nozzle               | 4           | 2.863-336.0 | With the Comfort window nozzle, even hard-to-reach window panes can be cleaned easily and thoroughly thanks to the long, flexible squeegee blade. For results so clean they shine.                                 |     |
| Carpet glider                       | 5           | 2.863-269.0 | Also ensures fresh carpet fibres: The carpet glider for easy attachment to the floor nozzle EasyFix. Ideal for steam cleaning carpets.                                                                             |     |
| Window nozzle                       | 6           | 2.863-025.0 | Window nozzle for very easy and deep cleaning of glass, windows or mirrors with the steam cleaner.                                                                                                                 |     |
| Power nozzle set                    | 7           | 2.863-263.0 | The power nozzle set contains a power nozzle incl. extension piece. Perfect for effortless, eco-friendly cleaning in hard-to-reach areas, e.g. corners and crevices.                                               |     |
| Textile care nozzle                 | 8           | 2.863-233.0 | Textile care nozzle for freshening up and smoothing clothes and textiles, as well as the effective elimination of odours. With integrated lint remover.                                                            |     |
| Sets of brushes                     | '           |             |                                                                                                                                                                                                                    |     |
| Crevice brush set                   | 9           | 2.863-324.0 | Effortless and efficient crevice cleaning, all without chemicals: The practical crevice brush set comprises four black sets of crevice bristles and is perfect for cleaning tile joints.                           |     |
| XXL crevice brush                   | 10          | 2.863-334.0 | Effortless and efficient crevice cleaning, all without chemicals. The large XXL crevice brush with its flexible joint is the perfect solution for cleaning a wide variety of tile joints.                          |     |
| Power brush set                     | 11          | 2.863-335.0 | With the power brush kit, even stubborn dirt and encrustations are removed quickly and easily and without leaving any residue. Particularly suitable for use on oven racks or barbecue grills.                     |     |
| Brush strip set                     | 12          | 2.863-368.0 | High-quality brush strip set for when the bristles on the XXL crevice brush are worn out. Simply remove the worn brush strip and insert a new one.                                                                 |     |
| Round brush set                     | 13          | 2.863-264.0 | Practical round brush set with two black and two yellow brushes – perfect for use in different areas.                                                                                                              |     |
| Round brush kit with brass bristles | 14          | 2.863-061.0 | Round brush set with brass bristles for removing stubborn and ingrained dirt. Ideal for non-sensitive surfaces.                                                                                                    |     |
|                                     |             |             |                                                                                                                                                                                                                    |     |

 $<sup>\</sup>blacksquare$  Included in the scope of supply.  $\qed$  Available accessories.  $\qed$  Detergents.

|                                                        |           | Order no.   | Description                                                                                                                                                                                                                 |     |
|--------------------------------------------------------|-----------|-------------|-----------------------------------------------------------------------------------------------------------------------------------------------------------------------------------------------------------------------------|-----|
| STEAM CLEANER / STEAM VACUUM CLEANE                    | R / IRONI | NG STATION  |                                                                                                                                                                                                                             |     |
| Sets of brushes                                        |           |             |                                                                                                                                                                                                                             |     |
| Big round brush                                        | 15        | 2.863-022.0 | Use the large round brush to clean large areas in less time.                                                                                                                                                                |     |
| Steam turbo brush                                      | 16        | 2.863-159.0 | No more tedious scrubbing! The steam turbo brush stands for effortless cleaning in half the time. It makes your work noticeably easier, especially when cleaning crevices, joints and corners.                              | t 🗆 |
| Ironing accessories                                    |           |             |                                                                                                                                                                                                                             |     |
| EasyFinish steam pressure iron                         | 17        | 2.863-310.0 | For effortless ironing: The high-quality EasyFinish steam pressure iron with optimal fixed temperature setting and lightweight sole plate with ceramic coating. In attractive black design.                                 |     |
| Anti-stick ironing soleplate for I 6006                | 18        | 2.860-142.0 | Non-stick sole for the I 6006 pressurised steam iron with easy-glide stainless steel sole plate.<br>Perfect for ironing delicate materials like silk, linen, black clothes or lace.                                         |     |
| Ironing board AB 1000                                  | 19        | 2.884-933.0 | Ironing board with air cushion function, active steam extraction and 7-stage height adjustment. Subject to colour and technical modifications.                                                                              |     |
| Ironing board cover                                    | 20        | 2.884-969.0 | Cotton ironing board cover and foam material for greater air permeability and steam penetration o the laundry. The ideal cover for first-class ironing results.                                                             | f 🗆 |
| Cloth kit                                              |           |             |                                                                                                                                                                                                                             |     |
| Abrasive cloth set abrasiv for floor nozzle<br>EasyFix | 21        | 2.863-309.0 | The EasyFix abrasive floor cleaning cloths remove even stubborn stains from scratch-resistant stone floors. The hook-and-loop system allows easy attachment and removal without contact with dirt.                          |     |
| Universal floor cloth set EasyFix                      | 22        | 2.863-339.0 | The universal floor cleaning cloths made of high-quality fine fibre are ideal for removing stubborn dirt with the steam cleaner. Thanks to the hook-and-loop system there is no contact with dirt when replacing the cloth. |     |
| Sensitive floor cloth Set EasyFix                      | 23        | 2.863-340.0 | The Sensitive EasyFix floor cleaning cloth set with its two high-quality, soft floor cleaning cloths is perfect for gently cleaning sensitive, sealed floors.                                                               |     |
| Allrounder floor cloth set EasyFix                     | 24        | 2.863-341.0 | The All-rounder EasyFix floor cleaning cloth set – perfect for any dirt and for any floor, from sensitive, sealed floors to stubborn dirt on tiles.                                                                         |     |
| Power floor cloth set EasyFix                          | 25        | 2.863-342.0 | Two floor cleaning cloths for thorough and hygienic cleaning of hard floors with medium to stubborn dirt.                                                                                                                   |     |
| Cloth set for flexible hand nozzle                     | 26        | 2.863-343.0 | The cloths for the flexible hand nozzle are made from premium microfibre – to loosen and pick up even more dirt. The hook-and-loop system makes it easy to change the cloth without having to come into contact with dirt.  |     |
| Hand nozzle cover set                                  | 27        | 2.863-344.0 | Set containing two covers for the hand nozzle. The covers are made from premium microfibre – to loosen and pick up even more dirt.                                                                                          |     |
| Large round brush cover set                            | 28        | 2.863-345.0 | Two premium microfibre covers for the large round brush for better dirt removal and for dazzling results using the large round brush.                                                                                       |     |