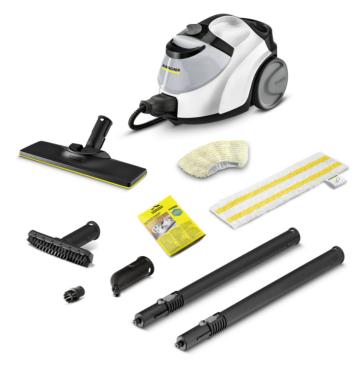

| Equipment                                 |          |                                               |
|-------------------------------------------|----------|-----------------------------------------------|
| Child safety lock                         |          |                                               |
| Safety valve                              |          |                                               |
| Steam flow control                        |          | on device (four-step)                         |
| Tank                                      |          | removable and can be refilled whenever needed |
| EasyFix universal floor cleaning<br>cloth | Piece(s) | 1                                             |
| Microfibre cover for hand nozzle          | Piece(s) | 1                                             |
| Descaling powder                          | Piece(s) | 3                                             |
| Steam hose with trigger gun               | m        | 2.3                                           |
| Detail nozzle                             |          |                                               |
| Hand nozzle                               |          |                                               |
| Round brush, small (black)                | Piece(s) | 1                                             |
| Floor nozzle                              |          | EasyFix                                       |
| Iron connection                           |          |                                               |
| Integrated on/off switch                  |          | •                                             |
| VapoHydro function                        |          |                                               |
| Extension tube (2 x 0.5 m)                |          | •                                             |
| Accessory storage on the device           |          |                                               |

<sup>■</sup> Included in the scope of supply.

SC 5 EasyFix Iron Plug, 1.512-660.0, 2024-10-24