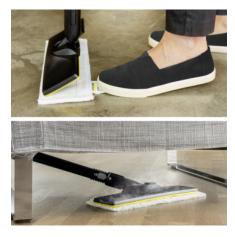

#### Floor cleaning set EasyFix with flexible joint on the floor nozzle and convenient hook-and-loop fixing for the floor cleaning cloth

- Optimal cleaning results on all types of hard floors around the home thanks to efficient lamella technology.
- Contactless cloth changing without contact with dirt, and convenient attachment of the floor cleaning cloth thanks to the hook-and-loop system.
- Ergonomic, effective cleaning with full floor contact, regardless of the user's height, thanks to the flexible nozzle joint.