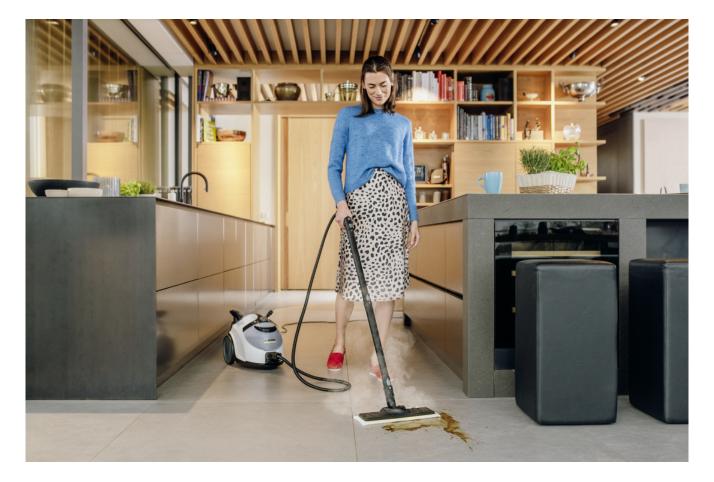

#### Floor cleaning set EasyFix with flexible joint on the floor nozzle and convenient hook-and-loop fixing for the floor cleaning cloth

- Optimal cleaning results on all types of hard floors around the home thanks to efficient lamella technology.
- Contactless cloth changing without contact with dirt, and convenient attachment of the floor cleaning cloth thanks to the hook-and-loop system.
- Ergonomic, effective cleaning with full floor contact, regardless of the user's height, thanks to the flexible nozzle joint.

### Continuously refillable, detachable water

• For non-stop cleaning and convenient water filling.

|                                     |             | Order no.   | Description                                                                                                                                                                                                        |     |
|-------------------------------------|-------------|-------------|--------------------------------------------------------------------------------------------------------------------------------------------------------------------------------------------------------------------|-----|
| STEAM CLEANER / STEAM VACUUM CLEAN  | NER / IRONI | NG STATION  |                                                                                                                                                                                                                    |     |
| Nozzles                             |             |             |                                                                                                                                                                                                                    |     |
| EasyFix floor nozzle set            | 1           | 2.863-337.0 | With its convenient hook-and-loop system and compatible universal floor cleaning cloth, you can change the cloth on the EasyFix floor nozzle set for steam cleaners without having to come into contact with dirt. | •   |
| Hand nozzle                         | 2           | 2.884-280.0 | Hand tool with additional brushes for cleaning small areas such as shower cubicles, wall tiles, etc. Suitable for use with or without cover.                                                                       |     |
| Flexible hand nozzle kit            | 3           | 2.863-333.0 | The kit with flexible hand nozzle and matching ultra-fine fibre cloth is perfect for cleaning stubborr dirt from flat and curved surfaces (e.g. sinks) in the kitchen and bathroom.                                | 1 🗆 |
| Comfort window nozzle               | 4           | 2.863-336.0 | With the Comfort window nozzle, even hard-to-reach window panes can be cleaned easily and thoroughly thanks to the long, flexible squeegee blade. For results so clean they shine.                                 |     |
| Carpet glider                       | 5           | 2.863-269.0 | Also ensures fresh carpet fibres: The carpet glider for easy attachment to the floor nozzle EasyFix. Ideal for steam cleaning carpets.                                                                             |     |
| Window nozzle                       | 6           | 2.863-025.0 | Window nozzle for very easy and deep cleaning of glass, windows or mirrors with the steam cleaner.                                                                                                                 |     |
| Power nozzle set                    | 7           | 2.863-263.0 | The power nozzle set contains a power nozzle incl. extension piece. Perfect for effortless, eco-friendly cleaning in hard-to-reach areas, e.g. corners and crevices.                                               |     |
| Textile care nozzle                 | 8           | 2.863-233.0 | Textile care nozzle for freshening up and smoothing clothes and textiles, as well as the effective elimination of odours. With integrated lint remover.                                                            |     |
| Sets of brushes                     | '           |             |                                                                                                                                                                                                                    |     |
| Crevice brush set                   | 9           | 2.863-324.0 | Effortless and efficient crevice cleaning, all without chemicals: The practical crevice brush set comprises four black sets of crevice bristles and is perfect for cleaning tile joints.                           |     |
| XXL crevice brush                   | 10          | 2.863-334.0 | Effortless and efficient crevice cleaning, all without chemicals. The large XXL crevice brush with its flexible joint is the perfect solution for cleaning a wide variety of tile joints.                          |     |
| Power brush set                     | 11          | 2.863-335.0 | With the power brush kit, even stubborn dirt and encrustations are removed quickly and easily and without leaving any residue. Particularly suitable for use on oven racks or barbecue grills.                     |     |
| Brush strip set                     | 12          | 2.863-368.0 | High-quality brush strip set for when the bristles on the XXL crevice brush are worn out. Simply remove the worn brush strip and insert a new one.                                                                 |     |
| Round brush set                     | 13          | 2.863-264.0 | Practical round brush set with two black and two yellow brushes – perfect for use in different areas.                                                                                                              |     |
| Round brush kit with brass bristles | 14          | 2.863-061.0 | Round brush set with brass bristles for removing stubborn and ingrained dirt. Ideal for non-sensitive surfaces.                                                                                                    |     |
|                                     |             |             |                                                                                                                                                                                                                    |     |