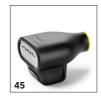

|
| Terry cloth kit                                           | 42    | 6.960-019.0      | High-quality cotton cloth kit, consisting of floor cleaning cloths and terry-cloth covers for the hand nozzle.                                                                                                                                                   |     |
| □ Available accessories ○ Detergents                      |       |                  |                                                                                                                                                                                                                                                                  | L   |

 $<sup>\</sup>hfill\square$  Available accessories.  $\hfill$  O Detergents.















|                                        |       | Order no.   | Description                                                                                                                                                                                           |   |
|----------------------------------------|-------|-------------|-------------------------------------------------------------------------------------------------------------------------------------------------------------------------------------------------------|---|
| STEAM CLEANER / STEAM VACUUM CLEANER / | IRONI | NG STATION  |