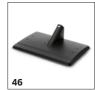

|
| Terry cloth kit                                           | 42    | 6.960-019.0      | High-quality cotton cloth kit, consisting of floor cleaning cloths and terry-cloth covers for the hand nozzle.                                                                                                                                                   |     |
| □ Available accessories ○ Detergents                      |       |                  |                                                                                                                                                                                                                                                                  | L   |

 $<sup>\</sup>hfill\square$  Available accessories.  $\hfill$  O Detergents.















|                                        |       | Order no.   | Description                                                                                                                                                                                           |   |
|----------------------------------------|-------|-------------|-------------------------------------------------------------------------------------------------------------------------------------------------------------------------------------------------------|---|
| STEAM CLEANER / STEAM VACUUM CLEANER / | IRONI | NG STATION  |