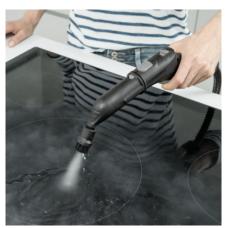

#### VapoHydro function

- Adds hot water to steam. Dirt is removed more easily and simply washed away.
- For even better cleaning results.