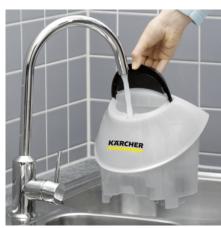

### Continuously refillable, detachable water

• For non-stop cleaning and convenient water filling.

|                                     |             | Order no.   | Description                                                                                                                                                                                                        |     |
|-------------------------------------|-------------|-------------|--------------------------------------------------------------------------------------------------------------------------------------------------------------------------------------------------------------------|-----|
| STEAM CLEANER / STEAM VACUUM CLEAN  | NER / IRONI | NG STATION  |                                                                                                                                                                                                                    |     |
| Nozzles                             |             |             |                                                                                                                                                                                                                    |     |
| EasyFix floor nozzle set            | 1           | 2.863-337.0 | With its convenient hook-and-loop system and compatible universal floor cleaning cloth, you can change the cloth on the EasyFix floor nozzle set for steam cleaners without having to come into contact with dirt. | •   |
| Hand nozzle                         | 2           | 2.884-280.0 | Hand tool with additional brushes for cleaning small areas such as shower cubicles, wall tiles, etc. Suitable for use with or without cover.                                                                       |     |
| Flexible hand nozzle kit            | 3           | 2.863-333.0 | The kit with flexible hand nozzle and matching ultra-fine fibre cloth is perfect for cleaning stubborr dirt from flat and curved surfaces (e.g. sinks) in the kitchen and bathroom.                                | 1 🗆 |
| Comfort window nozzle               | 4           | 2.863-336.0 | With the Comfort window nozzle, even hard-to-reach window panes can be cleaned easily and thoroughly thanks to the long, flexible squeegee blade. For results so clean they shine.                                 |     |
| Carpet glider                       | 5           | 2.863-269.0 | Also ensures fresh carpet fibres: The carpet glider for easy attachment to the floor nozzle EasyFix. Ideal for steam cleaning carpets.                                                                             |     |
| Window nozzle                       | 6           | 2.863-025.0 | Window nozzle for very easy and deep cleaning of glass, windows or mirrors with the steam cleaner.                                                                                                                 |     |
| Power nozzle set                    | 7           | 2.863-263.0 | The power nozzle set contains a power nozzle incl. extension piece. Perfect for effortless, eco-friendly cleaning in hard-to-reach areas, e.g. corners and crevices.                                               |     |
| Textile care nozzle                 | 8           | 2.863-233.0 | Textile care nozzle for freshening up and smoothing clothes and textiles, as well as the effective elimination of odours. With integrated lint remover.                                                            |     |
| Sets of brushes                     | '           |             |                                                                                                                                                                                                                    |     |
| Crevice brush set                   | 9           | 2.863-324.0 | Effortless and efficient crevice cleaning, all without chemicals: The practical crevice brush set comprises four black sets of crevice bristles and is perfect for cleaning tile joints.                           |     |
| XXL crevice brush                   | 10          | 2.863-334.0 | Effortless and efficient crevice cleaning, all without chemicals. The large XXL crevice brush with its flexible joint is the perfect solution for cleaning a wide variety of tile joints.                          |     |
| Power brush set                     | 11          | 2.863-335.0 | With the power brush kit, even stubborn dirt and encrustations are removed quickly and easily and without leaving any residue. Particularly suitable for use on oven racks or barbecue grills.                     |     |
| Brush strip set                     | 12          | 2.863-368.0 | High-quality brush strip set for when the bristles on the XXL crevice brush are worn out. Simply remove the worn brush strip and insert a new one.                                                                 |     |
| Round brush set                     | 13          | 2.863-264.0 | Practical round brush set with two black and two yellow brushes – perfect for use in different areas.                                                                                                              |     |
| Round brush kit with brass bristles | 14          | 2.863-061.0 | Round brush set with brass bristles for removing stubborn and ingrained dirt. Ideal for non-sensitive surfaces.                                                                                                    |     |
|                                     |             |             |                                                                                                                                                                                                                    |     |