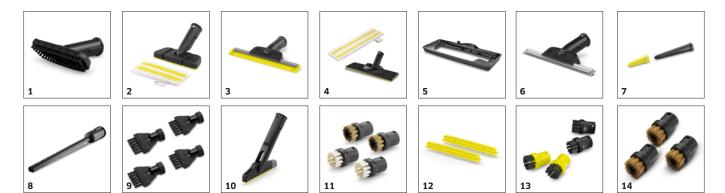

## ACCESSORIES FOR SC 2 DELUXE 1.513-400.0

|                                        |      | Order no.   | Description                                                                                                                                                                                                        |  |
|----------------------------------------|------|-------------|--------------------------------------------------------------------------------------------------------------------------------------------------------------------------------------------------------------------|--|
| STEAM CLEANER / STEAM VACUUM CLEANER / | IRON | NG STATION  |                                                                                                                                                                                                                    |  |
| Nozzles                                |      |             |                                                                                                                                                                                                                    |  |
| Hand nozzle                            | 1    | 2.884-280.0 | Hand tool with additional brushes for cleaning small areas such as shower cubicles, wall tiles, etc. Suitable for use with or without cover.                                                                       |  |
| Flexible hand nozzle kit               | 2    | 2.863-333.0 | The kit with flexible hand nozzle and matching ultra-fine fibre cloth is perfect for cleaning stubborn dirt from flat and curved surfaces (e.g. sinks) in the kitchen and bathroom.                                |  |
| Comfort window nozzle                  | 3    | 2.863-336.0 | With the Comfort window nozzle, even hard-to-reach window panes can be cleaned easily and thoroughly thanks to the long, flexible squeegee blade. For results so clean they shine.                                 |  |
| EasyFix floor nozzle set               | 4    | 2.863-337.0 | With its convenient hook-and-loop system and compatible universal floor cleaning cloth, you can change the cloth on the EasyFix floor nozzle set for steam cleaners without having to come into contact with dirt. |  |
| Carpet glider                          | 5    | 2.863-269.0 | Also ensures fresh carpet fibres: The carpet glider for easy attachment to the floor nozzle EasyFix. Ideal for steam cleaning carpets.                                                                             |  |
| Window nozzle                          | 6    | 2.863-025.0 | Window nozzle for very easy and deep cleaning of glass, windows or mirrors with the steam cleaner.                                                                                                                 |  |
| Power nozzle set                       | 7    | 2.863-263.0 | The power nozzle set contains a power nozzle incl. extension piece. Perfect for effortless, eco-friendly cleaning in hard-to-reach areas, e.g. corners and crevices.                                               |  |
| Textile care nozzle                    | 8    | 2.863-233.0 | Textile care nozzle for freshening up and smoothing clothes and textiles, as well as the effective elimination of odours. With integrated lint remover.                                                            |  |
| Sets of brushes                        | •    |             |                                                                                                                                                                                                                    |  |
| Crevice brush set                      | 9    | 2.863-324.0 | Effortless and efficient crevice cleaning, all without chemicals: The practical crevice brush set comprises four black sets of crevice bristles and is perfect for cleaning tile joints.                           |  |
| XXL crevice brush                      | 10   | 2.863-334.0 | Effortless and efficient crevice cleaning, all without chemicals. The large XXL crevice brush with its flexible joint is the perfect solution for cleaning a wide variety of tile joints.                          |  |
| Power brush set                        | 11   | 2.863-335.0 | With the power brush kit, even stubborn dirt and encrustations are removed quickly and easily and without leaving any residue. Particularly suitable for use on oven racks or barbecue grills.                     |  |
| Brush strip set                        | 12   | 2.863-368.0 | High-quality brush strip set for when the bristles on the XXL crevice brush are worn out. Simply remove the worn brush strip and insert a new one.                                                                 |  |
| Round brush set                        | 13   | 2.863-264.0 | Practical round brush set with two black and two yellow brushes – perfect for use in different areas.                                                                                                              |  |
| Round brush kit with brass bristles    | 14   | 2.863-061.0 | Round brush set with brass bristles for removing stubborn and ingrained dirt. Ideal for non-sensitive surfaces.                                                                                                    |  |