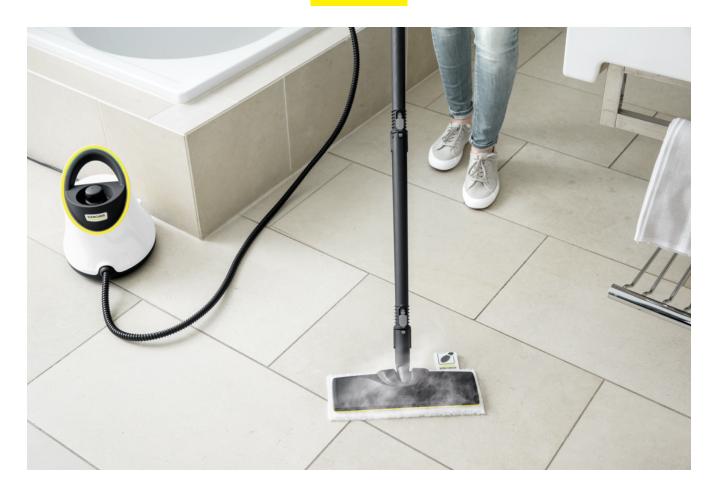

#### Floor cleaning set EasyFix with flexible joint on the floor nozzle and convenient hook-and-loop fixing for the floor cleaning cloth

- Optimal cleaning results on all types of hard floors around the home thanks to efficient lamella technology.
- Contactless cloth changing without contact with dirt, and convenient attachment of the floor cleaning cloth thanks to the hook-and-loop system.
- Ergonomic, effective cleaning with full floor contact, regardless of the user's height, thanks to the flexible nozzle joint.