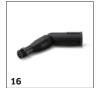

## ACCESSORIES FOR SC 2 DELUXE 1.513-400.0

|                                                        |        | Order no.   | Description                                                                                                                                                                                                                 |     |
|--------------------------------------------------------|--------|-------------|-----------------------------------------------------------------------------------------------------------------------------------------------------------------------------------------------------------------------------|-----|
| STEAM CLEANER / STEAM VACUUM CLEANER                   | / IRON | ING STATION |                                                                                                                                                                                                                             | _   |
| Sets of brushes                                        |        |             |                                                                                                                                                                                                                             | _   |
| Big round brush                                        | 15     | 2.863-022.0 | Use the large round brush to clean large areas in less time.                                                                                                                                                                |     |
| Steam turbo brush                                      | 16     | 2.863-159.0 | No more tedious scrubbing! The steam turbo brush stands for effortless cleaning in half the time. It makes your work noticeably easier, especially when cleaning crevices, joints and corners.                              |     |
| Cloth kit                                              |        | •           |                                                                                                                                                                                                                             |     |
| Abrasive cloth set abrasiv for floor nozzle<br>EasyFix | 17     | 2.863-309.0 | The EasyFix abrasive floor cleaning cloths remove even stubborn stains from scratch-resistant stone floors. The hook-and-loop system allows easy attachment and removal without contact with dirt.                          |     |
| Universal floor cloth set EasyFix                      | 18     | 2.863-339.0 | The universal floor cleaning cloths made of high-quality fine fibre are ideal for removing stubborn dirt with the steam cleaner. Thanks to the hook-and-loop system there is no contact with dirt when replacing the cloth. |     |
| Sensitive floor cloth Set EasyFix                      | 19     | 2.863-340.0 | The Sensitive EasyFix floor cleaning cloth set with its two high-quality, soft floor cleaning cloths is perfect for gently cleaning sensitive, sealed floors.                                                               |     |
| Allrounder floor cloth set EasyFix                     | 20     | 2.863-341.0 | The All-rounder EasyFix floor cleaning cloth set – perfect for any dirt and for any floor, from sensitive, sealed floors to stubborn dirt on tiles.                                                                         |     |
| Power floor cloth set EasyFix                          | 21     | 2.863-342.0 | Two floor cleaning cloths for thorough and hygienic cleaning of hard floors with medium to stubborn dirt.                                                                                                                   |     |
| Cloth set for flexible hand nozzle                     | 22     | 2.863-343.0 | The cloths for the flexible hand nozzle are made from premium microfibre – to loosen and pick up even more dirt. The hook-and-loop system makes it easy to change the cloth without having to come into contact with dirt.  |     |
| Hand nozzle cover set                                  | 23     | 2.863-344.0 | Set containing two covers for the hand nozzle. The covers are made from premium microfibre – to loosen and pick up even more dirt.                                                                                          |     |
| Large round brush cover set                            | 24     | 2.863-345.0 | Two premium microfibre covers for the large round brush for better dirt removal and for dazzling results using the large round brush.                                                                                       |     |
| Starter cloth set                                      | 25     | 2.863-346.0 | The high-quality Starter cloth kit for steam cleaning contains two universal floor cleaning cloths, an abrasive cover for the hand nozzle and a polishing cloth.                                                            |     |
| Microfibre cloth set for bathrooms                     | 26     | 2.863-266.0 | The high-quality microfibre cloth set for steam cleaning in the bathroom contains two high-quality microfibre floor cloths, a microfibre abrasive cover for the hand nozzle and a microfibre polishing cloth.               |     |
|                                                        | 27     | 2.863-171.0 | Cloth kit for steam cleaning the bathroom: 2 microfibre floor cleaning cloths, 1 microfibre abrasive cloth for limescale and soap residues, and 1 microfibre polishing cloth for mirrors, etc.                              |     |
| Microfibre cloth set for kitchens                      | 28     | 2.863-265.0 | The microfibre cloth set for steam cleaning in the kitchen contains two high-quality microfibre floor cloths, a microfibre cover for the hand nozzle and a microfibre stainless steel cloth.                                | r [ |