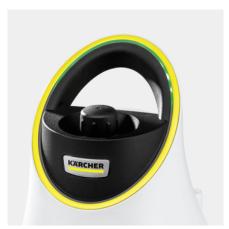

#### LED light display on the device

When the LED display lights up red, the device is still heating up. When it turns green, the device is ready to use.