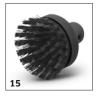

## ACCESSORIES FOR SC 2 DELUXE 1.513-400.0

|                                                        |        | Order no.   | Description                                                                                                                                                                                                                 |     |
|--------------------------------------------------------|--------|-------------|-----------------------------------------------------------------------------------------------------------------------------------------------------------------------------------------------------------------------------|-----|
| STEAM CLEANER / STEAM VACUUM CLEANER                   | / IRON | ING STATION |                                                                                                                                                                                                                             | _   |
| Sets of brushes                                        |        |             |                                                                                                                                                                                                                             | _   |
| Big round brush                                        | 15     | 2.863-022.0 | Use the large round brush to clean large areas in less time.                                                                                                                                                                |     |
| Steam turbo brush                                      | 16     | 2.863-159.0 | No more tedious scrubbing! The steam turbo brush stands for effortless cleaning in half the time. It makes your work noticeably easier, especially when cleaning crevices, joints and corners.                              |     |
| Cloth kit                                              |        | •           |                                                                                                                                                                                                                             |     |
| Abrasive cloth set abrasiv for floor nozzle<br>EasyFix | 17     | 2.863-309.0 | The EasyFix abrasive floor cleaning cloths remove even stubborn stains from scratch-resistant stone floors. The hook-and-loop system allows easy attachment and removal without contact with dirt.                          |     |
| Universal floor cloth set EasyFix                      | 18     | 2.863-339.0 | The universal floor cleaning cloths made of high-quality fine fibre are ideal for removing stubborn dirt with the steam cleaner. Thanks to the hook-and-loop system there is no contact with dirt when replacing the cloth. |     |
| Sensitive floor cloth Set EasyFix                      | 19     | 2.863-340.0 | The Sensitive EasyFix floor cleaning cloth set with its two high-quality, soft floor cleaning cloths is perfect for gently cleaning sensitive, sealed floors.                                                               |     |
| Allrounder floor cloth set EasyFix                     | 20     | 2.863-341.0 | The All-rounder EasyFix floor cleaning cloth set – perfect for any dirt and for any floor, from sensitive, sealed floors to stubborn dirt on tiles.                                                                         |     |
| Power floor cloth set EasyFix                          | 21     | 2.863-342.0 | Two floor cleaning cloths for thorough and hygienic cleaning of hard floors with medium to stubborn dirt.                                                                                                                   |     |
| Cloth set for flexible hand nozzle                     | 22     | 2.863-343.0 | The cloths for the flexible hand nozzle are made from premium microfibre – to loosen and pick up even more dirt. The hook-and-loop system makes it easy to change the cloth without having to come into contact with dirt.  |     |
| Hand nozzle cover set                                  | 23     | 2.863-344.0 | Set containing two covers for the hand nozzle. The covers are made from premium microfibre – to loosen and pick up even more dirt.                                                                                          |     |
| Large round brush cover set                            | 24     | 2.863-345.0 | Two premium microfibre covers for the large round brush for better dirt removal and for dazzling results using the large round brush.                                                                                       |     |
| Starter cloth set                                      | 25     | 2.863-346.0 | The high-quality Starter cloth kit for steam cleaning contains two universal floor cleaning cloths, an abrasive cover for the hand nozzle and a polishing cloth.                                                            |     |
| Microfibre cloth set for bathrooms                     | 26     | 2.863-266.0 | The high-quality microfibre cloth set for steam cleaning in the bathroom contains two high-quality microfibre floor cloths, a microfibre abrasive cover for the hand nozzle and a microfibre polishing cloth.               |     |
|                                                        | 27     | 2.863-171.0 | Cloth kit for steam cleaning the bathroom: 2 microfibre floor cleaning cloths, 1 microfibre abrasive cloth for limescale and soap residues, and 1 microfibre polishing cloth for mirrors, etc.                              |     |
| Microfibre cloth set for kitchens                      | 28     | 2.863-265.0 | The microfibre cloth set for steam cleaning in the kitchen contains two high-quality microfibre floor cloths, a microfibre cover for the hand nozzle and a microfibre stainless steel cloth.                                | r [ |