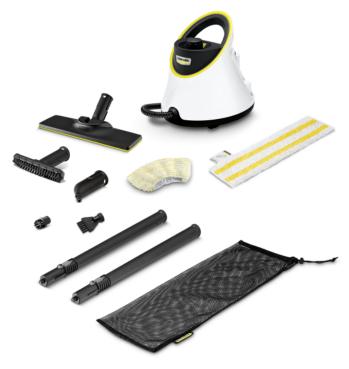

Included in the scope of supply

<sup>\*</sup>Through spot cleaning using the Kärcher steam cleaner, i.e. steaming for 30 seconds on the maximum steam setting in direct contact with the surface to be cleaned, 99.99% of enveloped viruses such as influenza viruses (except the hepatitis B virus) can be eliminated on most smooth, hard surfaces in the house (test germ: modified vaccinia Ankara virus). "When cleaning at a cleaning speed of 30 cm/s using the maximum steam setting and with direct contact with the surface to be cleaned, 99.99% of all common household bacteria on common smooth, hard household surfaces are killed (test germs: Enterococcus hirae).

### Orderly accessory storage and parking position

 All accessories including the extension tubes can be stored in an extra long accessory bag or directly on the device.