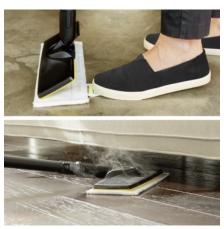

#### Floor cleaning set EasyFix with flexible joint on the floor nozzle and convenient hook-and-loop fixing for the floor cleaning cloth

- Optimal cleaning results on all types of hard floors around the home thanks to efficient lamella technology.
- Contactless cloth changing without contact with dirt, and convenient attachment of the floor cleaning cloth thanks to the hook-and-loop system.
- Ergonomic, effective cleaning with full floor contact, regardless of the user's height, thanks to the flexible nozzle joint.