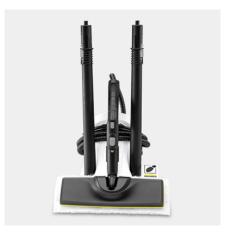

### **SC 2 DELUXE**

The compact SC 2 Deluxe with illuminated LED ring for displaying the operating mode is the entry-level model for chemical-free steam cleaning. Ideal for all hard surfaces throughout the home.

#### Order no.

1.513-400.0

- Light, compact device
- LED light display on the device
- With floor cleaning set EasyFix

| _                                 |        |                                                            |
|-----------------------------------|--------|------------------------------------------------------------|
| Technical data                    |        | _                                                          |
| EAN code                          |        | 4054278975771                                              |
| Test certificate*                 |        | Removes up to 99.999% of viruses* and 99.99% of bacteria** |
| Area performance per tank filling | m²     | approx. 75                                                 |
| Heating output                    | W      | 1500                                                       |
| Max. steam pressure               | bar    | max. 3.2                                                   |
| Cable length                      | m      | 4                                                          |
| Heat-up time                      | min    | 6.5                                                        |
| Boiler capacity                   | 1      | 1                                                          |
| Supply voltage                    | V / Hz | 220 - 240 / 50 - 60                                        |
| Colour                            |        | White                                                      |
| Weight without accessories        | kg     | 2.7                                                        |
| Weight incl. packaging            | kg     | 4.6                                                        |
| Dimensions (L × W × H)            | mm     | 304 × 231 × 287                                            |

| Equipment                              |          |                      |
|----------------------------------------|----------|----------------------|
| Child safety lock                      |          |                      |
| Safety valve                           |          |                      |
| Steam flow control                     |          | on handle (two-step) |
| Accessories bag                        |          |                      |
| EasyFix universal floor cleaning cloth | Piece(s) | 1                    |
| Microfibre cover for hand nozzle       | Piece(s) | 1                    |
| Steam hose with trigger gun            | m        | 2.2                  |
| Detail nozzle                          |          |                      |
| Hand nozzle                            |          |                      |
| Round brush, small (black)             | Piece(s) | 1                    |
| Crevice brush                          |          |                      |
| Floor nozzle                           |          | EasyFix              |
| Extension tube (2 x 0.5 m)             |          |                      |
| Accessory storage on the device        |          |                      |
| _                                      |          |                      |

#### Floor cleaning set EasyFix with flexible joint on the floor nozzle and convenient hook-and-loop fixing for the floor cleaning cloth

- Optimal cleaning results on all types of hard floors around the home thanks to efficient lamella technology.
- Contactless cloth changing without contact with dirt, and convenient attachment of the floor cleaning cloth thanks to the hook-and-loop system.
- Ergonomic, effective cleaning with full floor contact, regardless of the user's height, thanks to the flexible nozzle joint.

### Orderly accessory storage and parking position

 All accessories including the extension tubes can be stored in an extra long accessory bag or directly on the device.