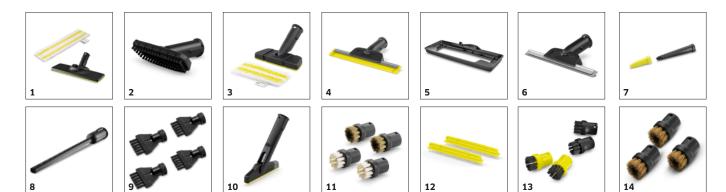

## ACCESSORIES FOR SC 4 DELUXE 1.513-460.0

|                                      |         | Order no.   | Description                                                                                                                                                                                                        |  |
|--------------------------------------|---------|-------------|--------------------------------------------------------------------------------------------------------------------------------------------------------------------------------------------------------------------|--|
| STEAM CLEANER / STEAM VACUUM CLEANER | / IRONI | NG STATION  |                                                                                                                                                                                                                    |  |
| Nozzles                              |         |             |                                                                                                                                                                                                                    |  |
| EasyFix floor nozzle set             | 1       | 2.863-337.0 | With its convenient hook-and-loop system and compatible universal floor cleaning cloth, you can change the cloth on the EasyFix floor nozzle set for steam cleaners without having to come into contact with dirt. |  |
| Hand nozzle                          | 2       | 2.884-280.0 | Hand tool with additional brushes for cleaning small areas such as shower cubicles, wall tiles, etc. Suitable for use with or without cover.                                                                       |  |
| Flexible hand nozzle kit             | 3       | 2.863-333.0 | The kit with flexible hand nozzle and matching ultra-fine fibre cloth is perfect for cleaning stubborr dirt from flat and curved surfaces (e.g. sinks) in the kitchen and bathroom.                                |  |
| Comfort window nozzle                | 4       | 2.863-336.0 | With the Comfort window nozzle, even hard-to-reach window panes can be cleaned easily and thoroughly thanks to the long, flexible squeegee blade. For results so clean they shine.                                 |  |
| Carpet glider                        | 5       | 2.863-269.0 | Also ensures fresh carpet fibres: The carpet glider for easy attachment to the floor nozzle EasyFix. Ideal for steam cleaning carpets.                                                                             |  |
| Window nozzle                        | 6       | 2.863-025.0 | Window nozzle for very easy and deep cleaning of glass, windows or mirrors with the steam cleaner.                                                                                                                 |  |
| Power nozzle set                     | 7       | 2.863-263.0 | The power nozzle set contains a power nozzle incl. extension piece. Perfect for effortless, eco-friendly cleaning in hard-to-reach areas, e.g. corners and crevices.                                               |  |
| Textile care nozzle                  | 8       | 2.863-233.0 | Textile care nozzle for freshening up and smoothing clothes and textiles, as well as the effective elimination of odours. With integrated lint remover.                                                            |  |
| Sets of brushes                      |         |             |                                                                                                                                                                                                                    |  |
| Crevice brush set                    | 9       | 2.863-324.0 | Effortless and efficient crevice cleaning, all without chemicals: The practical crevice brush set comprises four black sets of crevice bristles and is perfect for cleaning tile joints.                           |  |
| XXL crevice brush                    | 10      | 2.863-334.0 | Effortless and efficient crevice cleaning, all without chemicals. The large XXL crevice brush with its flexible joint is the perfect solution for cleaning a wide variety of tile joints.                          |  |
| Power brush set                      | 11      | 2.863-335.0 | With the power brush kit, even stubborn dirt and encrustations are removed quickly and easily and without leaving any residue. Particularly suitable for use on oven racks or barbecue grills.                     |  |
| Brush strip set                      | 12      | 2.863-368.0 | High-quality brush strip set for when the bristles on the XXL crevice brush are worn out. Simply remove the worn brush strip and insert a new one.                                                                 |  |
| Round brush set                      | 13      | 2.863-264.0 | Practical round brush set with two black and two yellow brushes – perfect for use in different areas.                                                                                                              |  |
| Round brush kit with brass bristles  | 14      | 2.863-061.0 | Round brush set with brass bristles for removing stubborn and ingrained dirt. Ideal for non-sensitive surfaces.                                                                                                    |  |