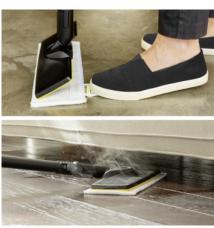

#### Floor cleaning set EasyFix with flexible joint on the floor nozzle and convenient hook-and-loop fixing for the floor cleaning cloth

- Optimal cleaning results on all types of hard floors around the home thanks to efficient lamella technology.
- Contactless cloth changing without contact with dirt, and convenient attachment of the floor cleaning cloth thanks to the hook-and-loop system.
- Ergonomic, effective cleaning with full floor contact, regardless of the user's height, thanks to the flexible nozzle joint.