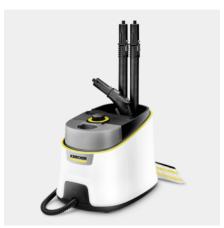

### Convenient accessory storage and parking position

- Convenient storage of accessories, extension tube, cables and steam hose.
- Parking position for easy parking of the floor nozzle during breaks.