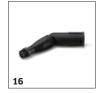

## ACCESSORIES FOR SC 4 DELUXE 1.513-460.0

|                                                        |        | Order no.   | Description                                                                                                                                                                                                                 |     |
|--------------------------------------------------------|--------|-------------|-----------------------------------------------------------------------------------------------------------------------------------------------------------------------------------------------------------------------------|-----|
| STEAM CLEANER / STEAM VACUUM CLEANER                   | / IRON |             | DESCRIPTION .                                                                                                                                                                                                               | ╁   |
| Sets of brushes                                        | ,      |             |                                                                                                                                                                                                                             |     |
| Big round brush                                        | 15     | 2.863-022.0 | Use the large round brush to clean large areas in less time.                                                                                                                                                                |     |
| Steam turbo brush                                      | 16     | 2.863-159.0 | No more tedious scrubbing! The steam turbo brush stands for effortless cleaning in half the time. It makes your work noticeably easier, especially when cleaning crevices, joints and corners.                              |     |
| Cloth kit                                              |        |             |                                                                                                                                                                                                                             |     |
| Abrasive cloth set abrasiv for floor nozzle<br>EasyFix | 17     | 2.863-309.0 | The EasyFix abrasive floor cleaning cloths remove even stubborn stains from scratch-resistant stone floors. The hook-and-loop system allows easy attachment and removal without contact with dirt.                          |     |
| Universal floor cloth set EasyFix                      | 18     | 2.863-339.0 | The universal floor cleaning cloths made of high-quality fine fibre are ideal for removing stubborn dirt with the steam cleaner. Thanks to the hook-and-loop system there is no contact with dirt when replacing the cloth. |     |
| Sensitive floor cloth Set EasyFix                      | 19     | 2.863-340.0 | The Sensitive EasyFix floor cleaning cloth set with its two high-quality, soft floor cleaning cloths is perfect for gently cleaning sensitive, sealed floors.                                                               |     |
| Allrounder floor cloth set EasyFix                     | 20     | 2.863-341.0 | The All-rounder EasyFix floor cleaning cloth set – perfect for any dirt and for any floor, from sensitive, sealed floors to stubborn dirt on tiles.                                                                         |     |
| Power floor cloth set EasyFix                          | 21     | 2.863-342.0 | Two floor cleaning cloths for thorough and hygienic cleaning of hard floors with medium to stubborn dirt.                                                                                                                   |     |
| Cloth set for flexible hand nozzle                     | 22     | 2.863-343.0 | The cloths for the flexible hand nozzle are made from premium microfibre – to loosen and pick up even more dirt. The hook-and-loop system makes it easy to change the cloth without having to come into contact with dirt.  |     |
| Hand nozzle cover set                                  | 23     | 2.863-344.0 | Set containing two covers for the hand nozzle. The covers are made from premium microfibre – to loosen and pick up even more dirt.                                                                                          |     |
| Large round brush cover set                            | 24     | 2.863-345.0 | Two premium microfibre covers for the large round brush for better dirt removal and for dazzling results using the large round brush.                                                                                       |     |
| Starter cloth set                                      | 25     | 2.863-346.0 | The high-quality Starter cloth kit for steam cleaning contains two universal floor cleaning cloths, an abrasive cover for the hand nozzle and a polishing cloth.                                                            |     |
| Microfibre cloth set for bathrooms                     | 26     | 2.863-266.0 | The high-quality microfibre cloth set for steam cleaning in the bathroom contains two high-quality microfibre floor cloths, a microfibre abrasive cover for the hand nozzle and a microfibre polishing cloth.               |     |
|                                                        | 27     | 2.863-171.0 | Cloth kit for steam cleaning the bathroom: 2 microfibre floor cleaning cloths, 1 microfibre abrasive cloth for limescale and soap residues, and 1 microfibre polishing cloth for mirrors, etc.                              |     |
| Microfibre cloth set for kitchens                      | 28     | 2.863-265.0 | The microfibre cloth set for steam cleaning in the kitchen contains two high-quality microfibre floo cloths, a microfibre cover for the hand nozzle and a microfibre stainless steel cloth.                                 | r [ |