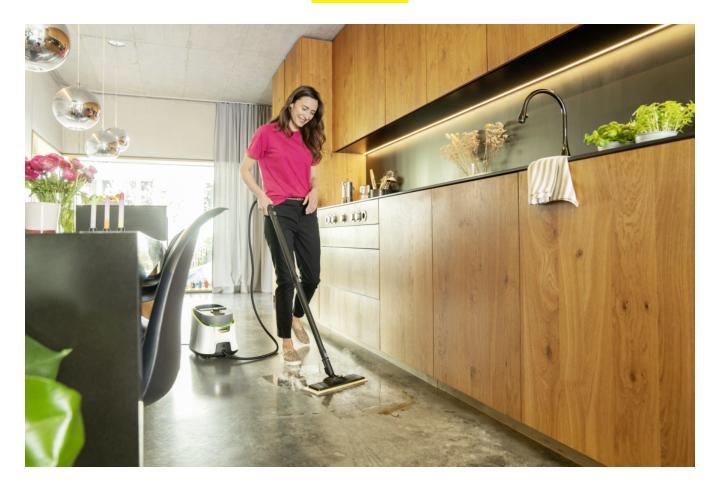

#### Floor cleaning set EasyFix with flexible joint on the floor nozzle and convenient hook-and-loop fixing for the floor cleaning cloth

- Optimal cleaning results on all types of hard floors around the home thanks to efficient lamella technology.
- Contactless cloth changing without contact with dirt, and convenient attachment of the floor cleaning cloth thanks to the hook-and-loop system.
- Ergonomic, effective cleaning with full floor contact, regardless of the user's height, thanks to the flexible nozzle joint.