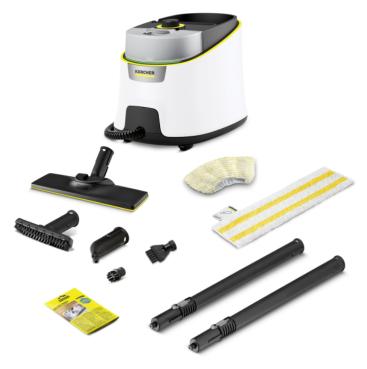

### **SC 4 DELUXE**

The SC 4 Deluxe with illuminated LED strip and perfect accessory storage cleans comfortably and without any interruptions thanks to the permanently refillable and detachable water tank.

| Equipment                                 |          |                                               |
|-------------------------------------------|----------|-----------------------------------------------|
| Child safety lock                         |          | •                                             |
| Safety valve                              |          | •                                             |
| Steam flow control                        |          | on device (three-step)                        |
| Tank                                      |          | removable and can be refilled whenever needed |
| EasyFix universal floor cleaning<br>cloth | Piece(s) | 1                                             |
| Microfibre cover for hand nozzle          | Piece(s) | 1                                             |
| Descaling powder                          | Piece(s) | 3                                             |
| Steam hose with trigger gun               | m        | 2.2                                           |
| Detail nozzle                             |          |                                               |
| Hand nozzle                               |          | •                                             |
| Round brush, small (black)                | Piece(s) | 1                                             |
| Crevice brush                             |          | •                                             |
| Floor nozzle                              |          | EasyFix                                       |
| Integrated on/off switch                  |          | •                                             |
| Extension tube (2 x 0.5 m)                |          |                                               |
| Accessory storage on the device           |          | •                                             |
|                                           |          |                                               |

Included in the scope of supply.

<sup>\*</sup>Through spot cleaning using the Kärcher steam cleaner, i.e. steaming for 30 seconds on the maximum steam setting in direct contact with the surface to be cleaned, 99.99% of enveloped viruses such as influenza viruses (except the hepatitis B virus) can be eliminated on most smooth, hard surfaces in the house (test germ: modified vaccinia Ankara virus). "When cleaning at a cleaning speed of 30 cm/s using the maximum steam setting and with direct contact with the surface to be cleaned, 99.99% of all common household bacteria on common smooth, hard household surfaces are killed (test germs: Enterococcus hirae).