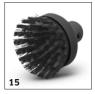

## ACCESSORIES FOR SC 4 DELUXE 1.513-460.0

|                                                        |        | Order no.   | Description                                                                                                                                                                                                                 |     |
|--------------------------------------------------------|--------|-------------|-----------------------------------------------------------------------------------------------------------------------------------------------------------------------------------------------------------------------------|-----|
| STEAM CLEANER / STEAM VACUUM CLEANER                   | / IRON |             | DESCRIPTION .                                                                                                                                                                                                               | ╁   |
| Sets of brushes                                        | ,      |             |                                                                                                                                                                                                                             |     |
| Big round brush                                        | 15     | 2.863-022.0 | Use the large round brush to clean large areas in less time.                                                                                                                                                                |     |
| Steam turbo brush                                      | 16     | 2.863-159.0 | No more tedious scrubbing! The steam turbo brush stands for effortless cleaning in half the time. It makes your work noticeably easier, especially when cleaning crevices, joints and corners.                              |     |
| Cloth kit                                              |        |             |                                                                                                                                                                                                                             |     |
| Abrasive cloth set abrasiv for floor nozzle<br>EasyFix | 17     | 2.863-309.0 | The EasyFix abrasive floor cleaning cloths remove even stubborn stains from scratch-resistant stone floors. The hook-and-loop system allows easy attachment and removal without contact with dirt.                          |     |
| Universal floor cloth set EasyFix                      | 18     | 2.863-339.0 | The universal floor cleaning cloths made of high-quality fine fibre are ideal for removing stubborn dirt with the steam cleaner. Thanks to the hook-and-loop system there is no contact with dirt when replacing the cloth. |     |
| Sensitive floor cloth Set EasyFix                      | 19     | 2.863-340.0 | The Sensitive EasyFix floor cleaning cloth set with its two high-quality, soft floor cleaning cloths is perfect for gently cleaning sensitive, sealed floors.                                                               |     |
| Allrounder floor cloth set EasyFix                     | 20     | 2.863-341.0 | The All-rounder EasyFix floor cleaning cloth set – perfect for any dirt and for any floor, from sensitive, sealed floors to stubborn dirt on tiles.                                                                         |     |
| Power floor cloth set EasyFix                          | 21     | 2.863-342.0 | Two floor cleaning cloths for thorough and hygienic cleaning of hard floors with medium to stubborn dirt.                                                                                                                   |     |
| Cloth set for flexible hand nozzle                     | 22     | 2.863-343.0 | The cloths for the flexible hand nozzle are made from premium microfibre – to loosen and pick up even more dirt. The hook-and-loop system makes it easy to change the cloth without having to come into contact with dirt.  |     |
| Hand nozzle cover set                                  | 23     | 2.863-344.0 | Set containing two covers for the hand nozzle. The covers are made from premium microfibre – to loosen and pick up even more dirt.                                                                                          |     |
| Large round brush cover set                            | 24     | 2.863-345.0 | Two premium microfibre covers for the large round brush for better dirt removal and for dazzling results using the large round brush.                                                                                       |     |
| Starter cloth set                                      | 25     | 2.863-346.0 | The high-quality Starter cloth kit for steam cleaning contains two universal floor cleaning cloths, an abrasive cover for the hand nozzle and a polishing cloth.                                                            |     |
| Microfibre cloth set for bathrooms                     | 26     | 2.863-266.0 | The high-quality microfibre cloth set for steam cleaning in the bathroom contains two high-quality microfibre floor cloths, a microfibre abrasive cover for the hand nozzle and a microfibre polishing cloth.               |     |
|                                                        | 27     | 2.863-171.0 | Cloth kit for steam cleaning the bathroom: 2 microfibre floor cleaning cloths, 1 microfibre abrasive cloth for limescale and soap residues, and 1 microfibre polishing cloth for mirrors, etc.                              |     |
| Microfibre cloth set for kitchens                      | 28     | 2.863-265.0 | The microfibre cloth set for steam cleaning in the kitchen contains two high-quality microfibre floo cloths, a microfibre cover for the hand nozzle and a microfibre stainless steel cloth.                                 | r [ |