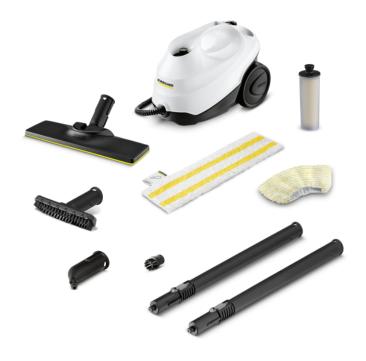

## **SC 3 EASYFIX**

The SC 3 EasyFix steam cleaner with EasyFix floor nozzle and descaling cartridge enables uninterrupted cleaning thanks to the permanently refillable water tank. Heats up in just 30 seconds.

#### 1.513-650.0

- Continuously fillable tank for uninterrupted use
- Ready to use in 30 seconds; no additional descaling thanks to descaling technology
- With floor cleaning set EasyFix

| _                                 |             |                                                            |
|-----------------------------------|-------------|------------------------------------------------------------|
| Technical data                    |             |                                                            |
| EAN code                          |             | 4054278975139                                              |
| Test certificate*                 |             | Removes up to 99.999% of viruses* and 99.99% of bacteria** |
| Area performance per tank filling | m²          | approx. 75                                                 |
| Heating output                    | W           | 1900                                                       |
| Max. steam pressure               | bar         | max. 3.5                                                   |
| Cable length                      | m           | 4                                                          |
| Heat-up time                      | min         | 0.5                                                        |
| Tank capacity                     | 1           | 1                                                          |
| Supply voltage                    | Ph / V / Hz | 1 / 220 - 240 / 50 - 60                                    |
| Colour                            |             | White                                                      |
| Weight without accessories        | kg          | 3.1                                                        |
| Weight incl. packaging            | kg          | 4.5                                                        |
| Dimensions (L × W × H)            | mm          | 360 × 236 × 253                                            |

| _                                      |          |                                 |
|----------------------------------------|----------|---------------------------------|
| Equipment                              |          |                                 |
| Child safety lock                      |          |                                 |
| Safety valve                           |          | •                               |
| Steam flow control                     |          | on handle (two-step)            |
| Tank                                   |          | can be refilled whenever needed |
| EasyFix universal floor cleaning cloth | Piece(s) | 1                               |
| Microfibre cover for hand nozzle       | Piece(s) | 1                               |
| Descaling cartridge                    | Piece(s) | 1                               |
| Steam hose with trigger gun            | m        | 2.2                             |
| Detail nozzle                          |          |                                 |
| Hand nozzle                            |          | •                               |
| Round brush, small (black)             | Piece(s) | 1                               |
| Floor nozzle                           |          | EasyFix                         |
| Integrated on/off switch               |          |                                 |
| Extension tube (2 x 0.5 m)             |          | •                               |
| Accessory storage on the device        |          |                                 |