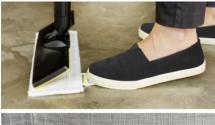

### Floor cleaning set EasyFix with flexible joint on the floor nozzle and convenient hook-and-loop fixing for the floor cleaning cloth

- Optimal cleaning results on all types of hard floors around the home thanks to efficient lamella technology.
- Contactless cloth changing without contact with dirt, and convenient attachment of the floor cleaning cloth thanks to the hook-and-loop system
- Ergonomic, effective cleaning with full floor contact, regardless of the user's height, thanks to the flexible nozzle joint.