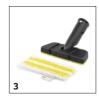

# ACCESSORIES FOR SC 3 EASYFIX 1.513-650.0

|                                |               |             |                                                                                                                                                                                                                    | Т   |
|--------------------------------|---------------|-------------|--------------------------------------------------------------------------------------------------------------------------------------------------------------------------------------------------------------------|-----|
|                                |               |             |                                                                                                                                                                                                                    |     |
|                                |               | Order no.   | Description                                                                                                                                                                                                        | L   |
| STEAM CLEANER / STEAM VACUUM C | LEANER / IRON | NG STATION  |                                                                                                                                                                                                                    |     |
| Nozzles                        | ,             |             |                                                                                                                                                                                                                    |     |
| EasyFix floor nozzle set       | 1             | 2.863-337.0 | With its convenient hook-and-loop system and compatible universal floor cleaning cloth, you can change the cloth on the EasyFix floor nozzle set for steam cleaners without having to come into contact with dirt. | •   |
| Hand nozzle                    | 2             | 2.884-280.0 | Hand tool with additional brushes for cleaning small areas such as shower cubicles, wall tiles, etc. Suitable for use with or without cover.                                                                       |     |
| Flexible hand nozzle kit       | 3             | 2.863-333.0 | The kit with flexible hand nozzle and matching ultra-fine fibre cloth is perfect for cleaning stubborr dirt from flat and curved surfaces (e.g. sinks) in the kitchen and bathroom.                                | n 🗆 |
| Comfort window nozzle          | 4             | 2.863-336.0 | With the Comfort window nozzle, even hard-to-reach window panes can be cleaned easily and thoroughly thanks to the long, flexible squeegee blade. For results so clean they shine.                                 |     |
| Carpet glider                  | 5             | 2.863-269.0 | Also ensures fresh carpet fibres: The carpet glider for easy attachment to the floor nozzle EasyFix. Ideal for steam cleaning carpets.                                                                             |     |
| Window nozzle                  | 6             | 2.863-025.0 | Window nozzle for very easy and deep cleaning of glass, windows or mirrors with the steam cleaner.                                                                                                                 |     |
| Power nozzle set               | 7             | 2.863-263.0 | The power nozzle set contains a power nozzle incl. extension piece. Perfect for effortless, eco-friendly cleaning in hard-to-reach areas, e.g. corners and crevices.                                               |     |
| Textile care nozzle            | 8             | 2.863-233.0 | Textile care nozzle for freshening up and smoothing clothes and textiles, as well as the effective elimination of odours. With integrated lint remover.                                                            |     |
| Miscellaneous                  |               | 1           |                                                                                                                                                                                                                    |     |
| Descaling cartridge            | 9             | 2.863-018.0 | Fast and effective descaling for Kärcher steam cleaners. All you need to do is insert the cartridge, and you're done.                                                                                              | -   |
| Garment Steamer                | 10            | 2.863-332.0 | The garment Steamer is a steamer attachment, suitable for all Kärcher steam cleaners. Smooths out creases in garments using steam for effective results. Also ideal for freshening up other textiles.              |     |
| Wallpaper stripper             | 11            | 2.863-062.0 | Wallpaper stripper ideal for removing wallpaper and glue residues using the power of steam.                                                                                                                        |     |
| Sets of brushes                |               |             |                                                                                                                                                                                                                    |     |
| Crevice brush set              | 12            | 2.863-324.0 | Effortless and efficient crevice cleaning, all without chemicals: The practical crevice brush set comprises four black sets of crevice bristles and is perfect for cleaning tile joints.                           |     |
| XXL crevice brush              | 13            | 2.863-334.0 | Effortless and efficient crevice cleaning, all without chemicals. The large XXL crevice brush with its flexible joint is the perfect solution for cleaning a wide variety of tile joints.                          |     |
| Power brush set                | 14            | 2.863-335.0 | With the power brush kit, even stubborn dirt and encrustations are removed quickly and easily and without leaving any residue. Particularly suitable for use on oven racks or barbecue grills.                     | 1 🗆 |