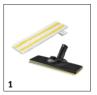

# ACCESSORIES FOR SC 3 EASYFIX 1.513-650.0

|                                |               |             |                                                                                                                                                                                                                    | Т   |
|--------------------------------|---------------|-------------|--------------------------------------------------------------------------------------------------------------------------------------------------------------------------------------------------------------------|-----|
|                                |               |             |                                                                                                                                                                                                                    |     |
|                                |               | Order no.   | Description                                                                                                                                                                                                        | L   |
| STEAM CLEANER / STEAM VACUUM C | LEANER / IRON | NG STATION  |                                                                                                                                                                                                                    |     |
| Nozzles                        | ,             |             |                                                                                                                                                                                                                    |     |
| EasyFix floor nozzle set       | 1             | 2.863-337.0 | With its convenient hook-and-loop system and compatible universal floor cleaning cloth, you can change the cloth on the EasyFix floor nozzle set for steam cleaners without having to come into contact with dirt. | •   |
| Hand nozzle                    | 2             | 2.884-280.0 | Hand tool with additional brushes for cleaning small areas such as shower cubicles, wall tiles, etc. Suitable for use with or without cover.                                                                       |     |
| Flexible hand nozzle kit       | 3             | 2.863-333.0 | The kit with flexible hand nozzle and matching ultra-fine fibre cloth is perfect for cleaning stubborr dirt from flat and curved surfaces (e.g. sinks) in the kitchen and bathroom.                                | n 🗆 |
| Comfort window nozzle          | 4             | 2.863-336.0 | With the Comfort window nozzle, even hard-to-reach window panes can be cleaned easily and thoroughly thanks to the long, flexible squeegee blade. For results so clean they shine.                                 |     |
| Carpet glider                  | 5             | 2.863-269.0 | Also ensures fresh carpet fibres: The carpet glider for easy attachment to the floor nozzle EasyFix. Ideal for steam cleaning carpets.                                                                             |     |
| Window nozzle                  | 6             | 2.863-025.0 | Window nozzle for very easy and deep cleaning of glass, windows or mirrors with the steam cleaner.                                                                                                                 |     |
| Power nozzle set               | 7             | 2.863-263.0 | The power nozzle set contains a power nozzle incl. extension piece. Perfect for effortless, eco-friendly cleaning in hard-to-reach areas, e.g. corners and crevices.                                               |     |
| Textile care nozzle            | 8             | 2.863-233.0 | Textile care nozzle for freshening up and smoothing clothes and textiles, as well as the effective elimination of odours. With integrated lint remover.                                                            |     |
| Miscellaneous                  |               | 1           |                                                                                                                                                                                                                    |     |
| Descaling cartridge            | 9             | 2.863-018.0 | Fast and effective descaling for Kärcher steam cleaners. All you need to do is insert the cartridge, and you're done.                                                                                              | -   |
| Garment Steamer                | 10            | 2.863-332.0 | The garment Steamer is a steamer attachment, suitable for all Kärcher steam cleaners. Smooths out creases in garments using steam for effective results. Also ideal for freshening up other textiles.              |     |
| Wallpaper stripper             | 11            | 2.863-062.0 | Wallpaper stripper ideal for removing wallpaper and glue residues using the power of steam.                                                                                                                        |     |
| Sets of brushes                |               |             |                                                                                                                                                                                                                    |     |
| Crevice brush set              | 12            | 2.863-324.0 | Effortless and efficient crevice cleaning, all without chemicals: The practical crevice brush set comprises four black sets of crevice bristles and is perfect for cleaning tile joints.                           |     |
| XXL crevice brush              | 13            | 2.863-334.0 | Effortless and efficient crevice cleaning, all without chemicals. The large XXL crevice brush with its flexible joint is the perfect solution for cleaning a wide variety of tile joints.                          |     |
| Power brush set                | 14            | 2.863-335.0 | With the power brush kit, even stubborn dirt and encrustations are removed quickly and easily and without leaving any residue. Particularly suitable for use on oven racks or barbecue grills.                     | 1 🗆 |