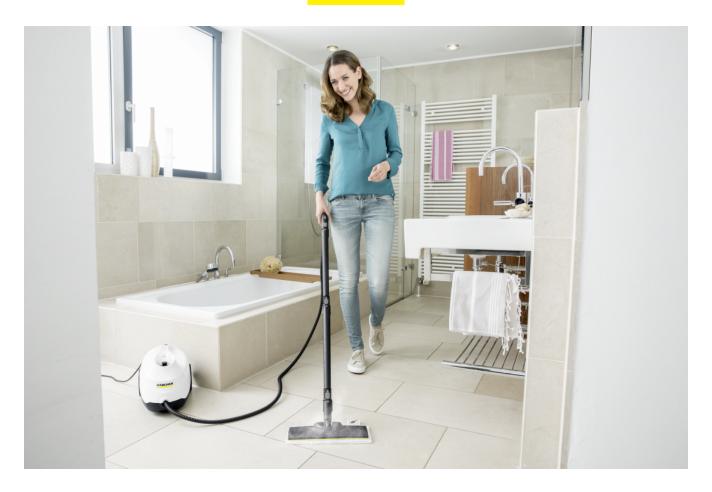

## **SC 3 EASYFIX**

The SC 3 EasyFix steam cleaner with EasyFix floor nozzle and descaling cartridge enables uninterrupted cleaning thanks to the permanently refillable water tank. Heats up in just 30 seconds.

### Floor cleaning set EasyFix with flexible joint on the floor nozzle and convenient hook-and-loop fixing for the floor cleaning cloth

- Optimal cleaning results on all types of hard floors around the home thanks to efficient lamella technology.
- Contactless cloth changing without contact with dirt, and convenient attachment of the floor cleaning cloth thanks to the hook-and-loop system
- Ergonomic, effective cleaning with full floor contact, regardless of the user's height, thanks to the flexible nozzle joint.