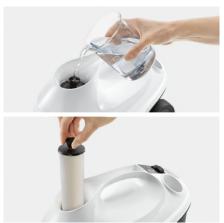

## Non-stop steam and integrated descaling cartridge

- The tank is easy to fill at any time for non-stop steam without interrupting your work.
- Thanks to the intelligent descaling cartridge, limescale is removed automatically from the water.