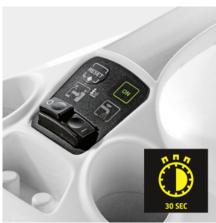

## **SC 3 EASYFIX**

The SC 3 EasyFix steam cleaner with EasyFix floor nozzle and descaling cartridge enables uninterrupted cleaning thanks to the permanently refillable water tank. Heats up in just 30 seconds.

#### Short heat-up time

 With a heat-up time of only 30 seconds, the device is ready to use in no time.