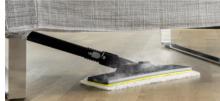

### Floor cleaning set EasyFix with flexible joint on the floor nozzle and convenient hook-and-loop fixing for the floor cleaning cloth

- Optimal cleaning results on all types of hard floors around the home thanks to efficient lamella technology.
- Contactless cloth changing without contact with dirt, and convenient attachment of the floor cleaning cloth thanks to the hook-and-loop system
- Ergonomic, effective cleaning with full floor contact, regardless of the user's height, thanks to the flexible nozzle joint.