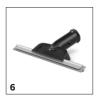

# ACCESSORIES FOR SC 3 EASYFIX 1.513-650.0

|                                |               |             |                                                                                                                                                                                                                    | Т   |
|--------------------------------|---------------|-------------|--------------------------------------------------------------------------------------------------------------------------------------------------------------------------------------------------------------------|-----|
|                                |               |             |                                                                                                                                                                                                                    |     |
|                                |               | Order no.   | Description                                                                                                                                                                                                        | L   |
| STEAM CLEANER / STEAM VACUUM C | LEANER / IRON | NG STATION  |                                                                                                                                                                                                                    |     |
| Nozzles                        | ,             |             |                                                                                                                                                                                                                    |     |
| EasyFix floor nozzle set       | 1             | 2.863-337.0 | With its convenient hook-and-loop system and compatible universal floor cleaning cloth, you can change the cloth on the EasyFix floor nozzle set for steam cleaners without having to come into contact with dirt. | •   |
| Hand nozzle                    | 2             | 2.884-280.0 | Hand tool with additional brushes for cleaning small areas such as shower cubicles, wall tiles, etc. Suitable for use with or without cover.                                                                       |     |
| Flexible hand nozzle kit       | 3             | 2.863-333.0 | The kit with flexible hand nozzle and matching ultra-fine fibre cloth is perfect for cleaning stubborr dirt from flat and curved surfaces (e.g. sinks) in the kitchen and bathroom.                                | n 🗆 |
| Comfort window nozzle          | 4             | 2.863-336.0 | With the Comfort window nozzle, even hard-to-reach window panes can be cleaned easily and thoroughly thanks to the long, flexible squeegee blade. For results so clean they shine.                                 |     |
| Carpet glider                  | 5             | 2.863-269.0 | Also ensures fresh carpet fibres: The carpet glider for easy attachment to the floor nozzle EasyFix. Ideal for steam cleaning carpets.                                                                             |     |
| Window nozzle                  | 6             | 2.863-025.0 | Window nozzle for very easy and deep cleaning of glass, windows or mirrors with the steam cleaner.                                                                                                                 |     |
| Power nozzle set               | 7             | 2.863-263.0 | The power nozzle set contains a power nozzle incl. extension piece. Perfect for effortless, eco-friendly cleaning in hard-to-reach areas, e.g. corners and crevices.                                               |     |
| Textile care nozzle            | 8             | 2.863-233.0 | Textile care nozzle for freshening up and smoothing clothes and textiles, as well as the effective elimination of odours. With integrated lint remover.                                                            |     |
| Miscellaneous                  |               | 1           |                                                                                                                                                                                                                    |     |
| Descaling cartridge            | 9             | 2.863-018.0 | Fast and effective descaling for Kärcher steam cleaners. All you need to do is insert the cartridge, and you're done.                                                                                              | -   |
| Garment Steamer                | 10            | 2.863-332.0 | The garment Steamer is a steamer attachment, suitable for all Kärcher steam cleaners. Smooths out creases in garments using steam for effective results. Also ideal for freshening up other textiles.              |     |
| Wallpaper stripper             | 11            | 2.863-062.0 | Wallpaper stripper ideal for removing wallpaper and glue residues using the power of steam.                                                                                                                        |     |
| Sets of brushes                |               |             |                                                                                                                                                                                                                    |     |
| Crevice brush set              | 12            | 2.863-324.0 | Effortless and efficient crevice cleaning, all without chemicals: The practical crevice brush set comprises four black sets of crevice bristles and is perfect for cleaning tile joints.                           |     |
| XXL crevice brush              | 13            | 2.863-334.0 | Effortless and efficient crevice cleaning, all without chemicals. The large XXL crevice brush with its flexible joint is the perfect solution for cleaning a wide variety of tile joints.                          |     |
| Power brush set                | 14            | 2.863-335.0 | With the power brush kit, even stubborn dirt and encrustations are removed quickly and easily and without leaving any residue. Particularly suitable for use on oven racks or barbecue grills.                     | 1 🗆 |