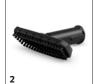

# ACCESSORIES FOR SC 3 EASYFIX 1.513-650.0

|                                |               |             |                                                                                                                                                                                                                    | Т   |
|--------------------------------|---------------|-------------|--------------------------------------------------------------------------------------------------------------------------------------------------------------------------------------------------------------------|-----|
|                                |               |             |                                                                                                                                                                                                                    |     |
|                                |               | Order no.   | Description                                                                                                                                                                                                        | L   |
| STEAM CLEANER / STEAM VACUUM C | LEANER / IRON | NG STATION  |                                                                                                                                                                                                                    |     |
| Nozzles                        | ,             |             |                                                                                                                                                                                                                    |     |
| EasyFix floor nozzle set       | 1             | 2.863-337.0 | With its convenient hook-and-loop system and compatible universal floor cleaning cloth, you can change the cloth on the EasyFix floor nozzle set for steam cleaners without having to come into contact with dirt. | •   |
| Hand nozzle                    | 2             | 2.884-280.0 | Hand tool with additional brushes for cleaning small areas such as shower cubicles, wall tiles, etc. Suitable for use with or without cover.                                                                       |     |
| Flexible hand nozzle kit       | 3             | 2.863-333.0 | The kit with flexible hand nozzle and matching ultra-fine fibre cloth is perfect for cleaning stubborr dirt from flat and curved surfaces (e.g. sinks) in the kitchen and bathroom.                                | n 🗆 |
| Comfort window nozzle          | 4             | 2.863-336.0 | With the Comfort window nozzle, even hard-to-reach window panes can be cleaned easily and thoroughly thanks to the long, flexible squeegee blade. For results so clean they shine.                                 |     |
| Carpet glider                  | 5             | 2.863-269.0 | Also ensures fresh carpet fibres: The carpet glider for easy attachment to the floor nozzle EasyFix. Ideal for steam cleaning carpets.                                                                             |     |
| Window nozzle                  | 6             | 2.863-025.0 | Window nozzle for very easy and deep cleaning of glass, windows or mirrors with the steam cleaner.                                                                                                                 |     |
| Power nozzle set               | 7             | 2.863-263.0 | The power nozzle set contains a power nozzle incl. extension piece. Perfect for effortless, eco-friendly cleaning in hard-to-reach areas, e.g. corners and crevices.                                               |     |
| Textile care nozzle            | 8             | 2.863-233.0 | Textile care nozzle for freshening up and smoothing clothes and textiles, as well as the effective elimination of odours. With integrated lint remover.                                                            |     |
| Miscellaneous                  |               | 1           |                                                                                                                                                                                                                    |     |
| Descaling cartridge            | 9             | 2.863-018.0 | Fast and effective descaling for Kärcher steam cleaners. All you need to do is insert the cartridge, and you're done.                                                                                              | -   |
| Garment Steamer                | 10            | 2.863-332.0 | The garment Steamer is a steamer attachment, suitable for all Kärcher steam cleaners. Smooths out creases in garments using steam for effective results. Also ideal for freshening up other textiles.              |     |
| Wallpaper stripper             | 11            | 2.863-062.0 | Wallpaper stripper ideal for removing wallpaper and glue residues using the power of steam.                                                                                                                        |     |
| Sets of brushes                |               |             |                                                                                                                                                                                                                    |     |
| Crevice brush set              | 12            | 2.863-324.0 | Effortless and efficient crevice cleaning, all without chemicals: The practical crevice brush set comprises four black sets of crevice bristles and is perfect for cleaning tile joints.                           |     |
| XXL crevice brush              | 13            | 2.863-334.0 | Effortless and efficient crevice cleaning, all without chemicals. The large XXL crevice brush with its flexible joint is the perfect solution for cleaning a wide variety of tile joints.                          |     |
| Power brush set                | 14            | 2.863-335.0 | With the power brush kit, even stubborn dirt and encrustations are removed quickly and easily and without leaving any residue. Particularly suitable for use on oven racks or barbecue grills.                     | 1 🗆 |