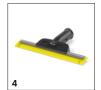

# ACCESSORIES FOR SC 3 EASYFIX 1.513-650.0

|                                |               |             |                                                                                                                                                                                                                    | Т   |
|--------------------------------|---------------|-------------|--------------------------------------------------------------------------------------------------------------------------------------------------------------------------------------------------------------------|-----|
|                                |               |             |                                                                                                                                                                                                                    |     |
|                                |               | Order no.   | Description                                                                                                                                                                                                        | L   |
| STEAM CLEANER / STEAM VACUUM C | LEANER / IRON | NG STATION  |                                                                                                                                                                                                                    |     |
| Nozzles                        | ,             |             |                                                                                                                                                                                                                    |     |
| EasyFix floor nozzle set       | 1             | 2.863-337.0 | With its convenient hook-and-loop system and compatible universal floor cleaning cloth, you can change the cloth on the EasyFix floor nozzle set for steam cleaners without having to come into contact with dirt. | •   |
| Hand nozzle                    | 2             | 2.884-280.0 | Hand tool with additional brushes for cleaning small areas such as shower cubicles, wall tiles, etc. Suitable for use with or without cover.                                                                       |     |
| Flexible hand nozzle kit       | 3             | 2.863-333.0 | The kit with flexible hand nozzle and matching ultra-fine fibre cloth is perfect for cleaning stubborr dirt from flat and curved surfaces (e.g. sinks) in the kitchen and bathroom.                                | n 🗆 |
| Comfort window nozzle          | 4             | 2.863-336.0 | With the Comfort window nozzle, even hard-to-reach window panes can be cleaned easily and thoroughly thanks to the long, flexible squeegee blade. For results so clean they shine.                                 |     |
| Carpet glider                  | 5             | 2.863-269.0 | Also ensures fresh carpet fibres: The carpet glider for easy attachment to the floor nozzle EasyFix. Ideal for steam cleaning carpets.                                                                             |     |
| Window nozzle                  | 6             | 2.863-025.0 | Window nozzle for very easy and deep cleaning of glass, windows or mirrors with the steam cleaner.                                                                                                                 |     |
| Power nozzle set               | 7             | 2.863-263.0 | The power nozzle set contains a power nozzle incl. extension piece. Perfect for effortless, eco-friendly cleaning in hard-to-reach areas, e.g. corners and crevices.                                               |     |
| Textile care nozzle            | 8             | 2.863-233.0 | Textile care nozzle for freshening up and smoothing clothes and textiles, as well as the effective elimination of odours. With integrated lint remover.                                                            |     |
| Miscellaneous                  |               | 1           |                                                                                                                                                                                                                    |     |
| Descaling cartridge            | 9             | 2.863-018.0 | Fast and effective descaling for Kärcher steam cleaners. All you need to do is insert the cartridge, and you're done.                                                                                              | -   |
| Garment Steamer                | 10            | 2.863-332.0 | The garment Steamer is a steamer attachment, suitable for all Kärcher steam cleaners. Smooths out creases in garments using steam for effective results. Also ideal for freshening up other textiles.              |     |
| Wallpaper stripper             | 11            | 2.863-062.0 | Wallpaper stripper ideal for removing wallpaper and glue residues using the power of steam.                                                                                                                        |     |
| Sets of brushes                |               |             |                                                                                                                                                                                                                    |     |
| Crevice brush set              | 12            | 2.863-324.0 | Effortless and efficient crevice cleaning, all without chemicals: The practical crevice brush set comprises four black sets of crevice bristles and is perfect for cleaning tile joints.                           |     |
| XXL crevice brush              | 13            | 2.863-334.0 | Effortless and efficient crevice cleaning, all without chemicals. The large XXL crevice brush with its flexible joint is the perfect solution for cleaning a wide variety of tile joints.                          |     |
| Power brush set                | 14            | 2.863-335.0 | With the power brush kit, even stubborn dirt and encrustations are removed quickly and easily and without leaving any residue. Particularly suitable for use on oven racks or barbecue grills.                     | 1 🗆 |