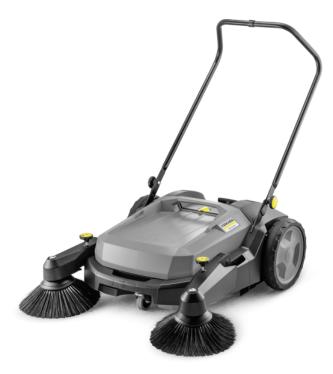

## KM 70/20 C 2SB

Optimum cleaning results inside and out: the KM 70/20 C 2SB manual sweeper with 2 side brushes ensures extensive area performance and virtually dust-free sweeping.

Order no.

1.517-131.0

- Roller brush driven by both wheels
- Push handle adjustable in 3 positions
- Roller brush and side brushes continuously adjustable

| Technical data                      |      |               |
|-------------------------------------|------|---------------|
| EAN code                            |      | 4054278809519 |
| Drive type                          |      | manual        |
| Max. area performance               | m²/h | 3920          |
| Working width                       | mm   | 480           |
| Working width with 1 side brush     | mm   | 700           |
| Working width with two side brushes | mm   | 980           |
| Tank volume, gross/net              | 1    | 45 / 20       |
| Colour                              |      | anthracite    |
| Weight (with accessories)           | kg   | 22            |
| Weight, ready to uset               | kg   | 22            |
| Package weight                      | kg   | 27.5          |