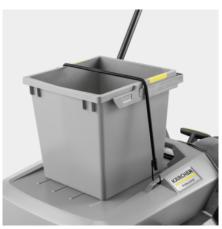

#### Home Base system

- Convenient storage of additional equipment such as buckets and litter pickers.
- Accessories can be kept handy in a pocket on the push handle.

# ACCESSORIES FOR KM 70/20 C 2SB 1.517-131.0

|                                         | _  |             |                                                                                                                           |
|-----------------------------------------|----|-------------|---------------------------------------------------------------------------------------------------------------------------|
|                                         |    |             |                                                                                                                           |
|                                         |    | Order no.   | Description                                                                                                               |
| FILTERS                                 |    |             |                                                                                                                           |
| Foam filter                             |    |             |                                                                                                                           |
| Set filter                              | 1  | 2.644-435.0 | Plastic filter, water-resistant, washable, reduces maintenance costs.                                                     |
| MAIN SWEEPER ROLLER                     |    |             |                                                                                                                           |
| Standard roller brush                   |    |             |                                                                                                                           |
| Reversing rolling mill standard KM70/20 | 2  | 6.907-783.0 | Tough standard roller brush with moisture-proof universal bristles for normal soiling on all surfaces. Extremely durable. |
| Main sweeper roller, hard               |    |             |                                                                                                                           |
| Main sweeper roller, hard               | 3  | 6.903-999.0 | For the removal of stubborn dirt outdoors                                                                                 |
| Main sweeper roller, antistatic         |    |             |                                                                                                                           |
| Main sweeper roller, antistatic         | 4  | 6.907-023.0 | For sweeping surfaces subject to static build up (e.g. carpets, artificial turf)                                          |
| SIDE BRUSHES                            |    |             |                                                                                                                           |
| Standard side brushes                   |    |             |                                                                                                                           |
| Side broom standard for replacement     | 5  | 2.644-447.0 | Standard side brush with moisture-proof universal bristles for normal soiling on all surfaces.  Extremely durable.        |
| MISCELLANEOUS                           |    |             |                                                                                                                           |
| Set side strip cpl.                     | 6  | 2.644-436.0 |                                                                                                                           |
| Skirting sweep tank                     | 7  | 5.030-124.0 | [ T                                                                                                                       |
| Rear skirting                           | 8  | 5.032-334.0 | [                                                                                                                         |
| OTHER ACCESSORIES SCRUBBER DRIERS       | -  | <u> </u>    |                                                                                                                           |
| Home Base accessories                   |    |             |                                                                                                                           |
| Homebase accessory bag                  | 9  | 5.032-196.0 | Additional cleaning equipment can be quite easily and conveniently stowed in the accessory bag on the push handle.        |
| ABS litter picker set                   | 10 | 2.640-908.0 | For picking up refuse.                                                                                                    |
| TROLLEYS & BUCKET SYSTEMS               |    | ·           |                                                                                                                           |
| Storage                                 |    |             |                                                                                                                           |
| Bucket 15 L                             | 11 | 2.855-249.0 | The large bucket with 15-I capacity is ideal for the bucket cleaning method.                                              |