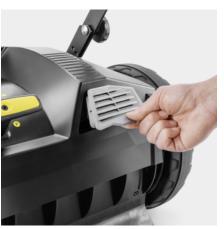

#### **Dust filter**

- The dust filter cleans the exhaust air effectively and prevents dust from flying up during sweeping.
- The filter system is easily accessible for quick and easy replacement.