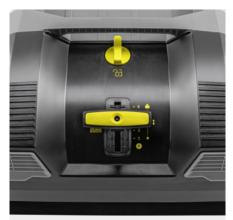

### Roller brush and side brushes continuously adjustable

- Incrementally adjustable contact pressure for optimum sweeping results.
- Adjusting the contact pressure reduces sweeper roller wear.
- To protect the bristles, the sweeper roller and side brush can be completely relieved of load.