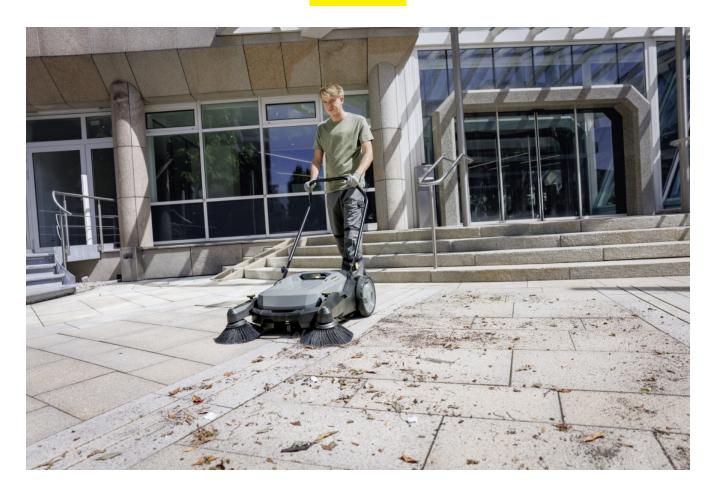

## KM 70/20 C 2SB

Optimum cleaning results inside and out: the KM 70/20 C 2SB manual sweeper with 2 side brushes ensures extensive area performance and virtually dust-free sweeping.

Order no.

1.517-131.0