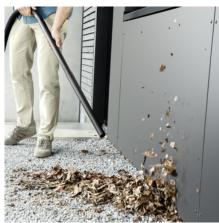

## WD 2 PLUS V-12/4/18/C

Equipped with blower function and single-piece cartridge filter: The wet and dry vacuum cleaner WD 2 Plus V-12/4/18/C has a 12 I plastic container, 4 m cable and 1.8 m suction hose.

#### **Practical blower function**

- Where vacuuming is not possible, the practical blower function can be used.
- Effortless dirt removal, e.g. from a gravel bed.