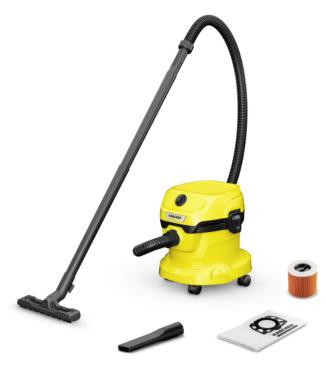

## WD 2 PLUS V-12/4/18/C

Equipped with blower function and single-piece cartridge filter: The wet and dry vacuum cleaner WD 2 Plus V-12/4/18/C has a 12 I plastic container, 4 m cable and 1.8 m suction hose.

| Equipment                                                         |                      |                                         |
|-------------------------------------------------------------------|----------------------|-----------------------------------------|
| Suction hose                                                      | m                    | 1.8 / with straight handle /<br>Plastic |
| Suction tubes                                                     | Piece(s) ×<br>m / mm | 2 × 0.5 / 35 / Plastic                  |
| Wet and dry floor nozzle                                          |                      | clips                                   |
| Crevice nozzle                                                    |                      |                                         |
| Fleece filter bag                                                 | Piece(s)             | 1                                       |
| Cartridge filter                                                  |                      | one-piece                               |
| Rotary switch (on/off)                                            |                      |                                         |
| Blower function                                                   |                      |                                         |
| Intermediate parking position of<br>the handle on the device head |                      |                                         |
| Additional accessory storage on the device head                   |                      |                                         |
| Storage space for small parts                                     |                      |                                         |
| Folding carrying handle                                           |                      | •                                       |
| Parking position                                                  |                      |                                         |
| Accessory storage on the device                                   |                      |                                         |
| Sturdy bumper                                                     |                      |                                         |
| Swivel castors                                                    | Piece(s)             | 4                                       |

Included in the scope of supply.