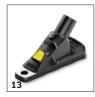

|
| Swivel castors                                                    | Piece(s)             | 4                                       |

Included in the scope of supply.

#### **KARCHER**





#### One-piece cartridge filter

- For wet and dry vacuuming without additional filter replacement.
- Simple installation and removal of filter by turning without additional locking part.



#### **Practical accessory storage**

- Space-saving, secure and easily accessible accessories storage.
- Compact device storage.



#### **Practical blower function**

- Where vacuuming is not possible, the practical blower function can be used.
- Effortless dirt removal, e.g. from a gravel bed.



### **ACCESSORIES FOR WD 2 PLUS V-12/4/18/C** 1.628-009.0































| _  |                                                        |                                                                                                                                                                                                                 | _