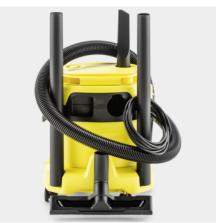

#### **Practical accessory storage**

- Space-saving, secure and easily accessible accessories storage.
- Compact device storage.