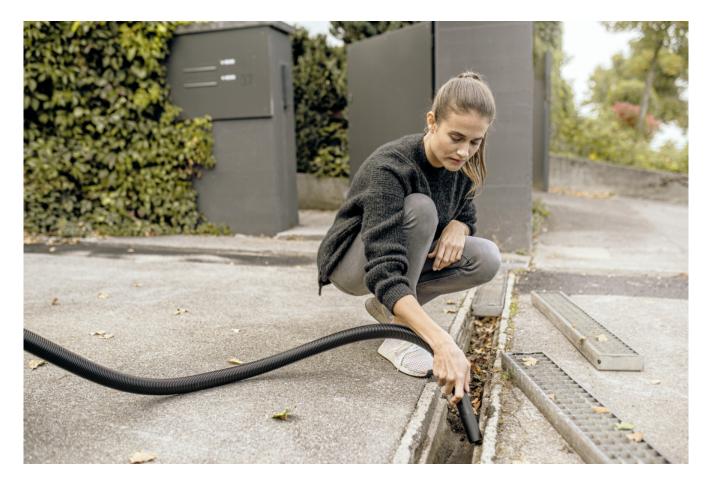

#### **Practical blower function**

- Where vacuuming is not possible, the practical blower function can be used.
- Effortless dirt removal, e.g. from a gravel bed.