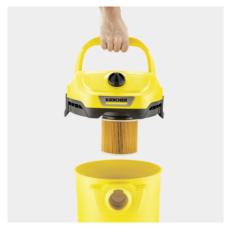

#### One-piece cartridge filter

- For wet and dry vacuuming without additional filter replacement.
- Simple installation and removal of filter by turning without additional locking part.