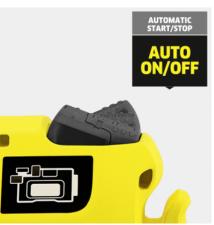

ction                  |   |
| Includes prefilter and non-return valve        |   |
| Dry-running protection                         |   |
| Large filler neck                              |   |
| Ergonomic carrying handle                      | • |
| Cord storage                                   |   |
| Display for error control                      |   |
| Two water outlets                              |   |
| Rotating noise-reducing rubber feet            |   |
| Included in the scope of supply                |   |

BP 3 Home & Garden, 1.645-353.0, 2024-10-18

#### KARCHER





#### Easy to use in the home and garden

 Reliable supply to the home and constant pressure for garden watering.



#### Safe and durable

• With pre-filter, non-return valve and dry-run protection as standard.



#### Automatic start/stop

■ Pumps start and stop automatically as required.



## **ACCESSORIES FOR BP 3 HOME & GARDEN** 1.645-353.0



























|                                                       |    | Order no.                  | Description                                                                                                                                                                                                                  |   |
|-------------------------------------------------------|----|----------------------------|------------------------------------------------------------------------------------------------------------------------------------------------------------------------------------------------------------------------------|---|