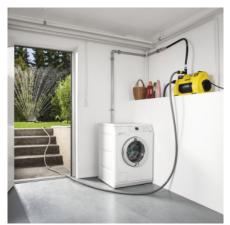

## **BP 3 HOME & GARDEN**

The durable and powerful BP 3 Home & Garden home and garden pump is the ideal solution for garden watering and house water supply, e.g. using rainwater.

#### Easy to use in the home and garden

 Reliable supply to the home and constant pressure for garden watering.