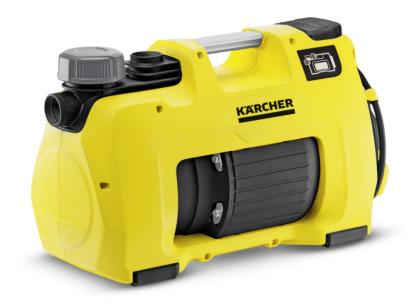

## **BP 3 HOME & GARDEN**

The durable and powerful BP 3 Home & Garden home and garden pump is the ideal solution for garden watering and house water supply, e.g. using rainwater.

#### Order no.

1.645-353.0

- Perfect for house and garden
- Extra long service life

| Technical data             |     |                 |
|----------------------------|-----|-----------------|
| EAN code                   |     | 4039784697744   |
| Max. motor rating          | W   | 800             |
| Max. flow rate             | l/h | < 3300          |
| Delivery head              | m   | 40              |
| Pressure                   | bar | max. 4          |
| Suction height             | m   | 8               |
| Delivery temperature       | °C  | max. 35         |
| Connection thread          |     | G1              |
| Power cable                | m   | 1.85            |
| Voltage                    | V   | 230 - 240       |
| Frequency                  | Hz  | 50              |
| Colour                     |     | Yellow          |
| Weight without accessories | kg  | 10.2            |
| Weight incl. packaging     | kg  | 11.8            |
| Dimensions (L × W × H)     | mm  | 230 × 540 × 373 |

| Equipment                                      |   |
|------------------------------------------------|---|
| Optimised union                                | • |
| PerfectConnect connection adapter for G1 pumps |   |
| Comfortable foot switch                        |   |
| Automatic start/stop function                  |   |
| Includes prefilter and non-return valve        |   |
| Dry-running protection                         |   |
| Large filler neck                              |   |
| Ergonomic carrying handle                      | • |
| Cord storage                                   |   |
| Display for error control                      |   |
| Two water outlets                              |   |
| Rotating noise-reducing rubber feet            |   |
| Included in the scope of supply                |   |