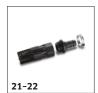

mm) pipelines            | 12 | 2.997-112.0                | 1.5 m suction kit with ready-to-connect, vacuum-proof suction hose for connecting pumps to 1" pipelines on the suction side. Ideal for electronic booster pumps and home pumps.                                              |   |
| Suction hose available in bulk                        | 13 | 6.997-347.0<br>6.997-346.0 | Vacuum-resistant spiral hose can be cut to length for connection to submersible, garden, submersible pressure pumps and high-pressure pumps.                                                                                 |   |

 $<sup>\</sup>blacksquare$  Included in the scope of supply.  $\square$  Available accessories.  $\bigcirc$  Detergents.



## **ACCESSORIES FOR BP 3 HOME & GARDEN** 1.645-353.0























|                                                                                      |    |             |                                                                                                                                                                                                                                  | _   |
|--------------------------------------------------------------------------------------|----|-------------|----------------------------------------------------------------------------------------------------------------------------------------------------------------------------------------------------------------------------------|-----|
|                                                                                      |    |             |