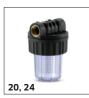

25 mm) pipelines            | 12 | 2.997-112.0                | 1.5 m suction kit with ready-to-connect, vacuum-proof suction hose for connecting pumps to 1" pipelines on the suction side. Ideal for electronic booster pumps and home pumps.                                              |   |
| Suction hose available in bulk                        | 13 | 6.997-347.0<br>6.997-346.0 | Vacuum-resistant spiral hose can be cut to length for connection to submersible, garden, submersible pressure pumps and high-pressure pumps.                                                                                 |   |

 $<sup>\</sup>blacksquare$  Included in the scope of supply.  $\square$  Available accessories.  $\bigcirc$  Detergents.



## **ACCESSORIES FOR BP 3 HOME & GARDEN** 1.645-353.0























|                                                                                      |    |             |                                                                                                                                                                                                                                  | _   |
|--------------------------------------------------------------------------------------|----|-------------|----------------------------------------------------------------------------------------------------------------------------------------------------------------------------------------------------------------------------------|-----|
|                                                                                      |    |