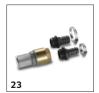

m) pipelines            | 12 | 2.997-112.0                | 1.5 m suction kit with ready-to-connect, vacuum-proof suction hose for connecting pumps to 1" pipelines on the suction side. Ideal for electronic booster pumps and home pumps.                                              |   |
| Suction hose available in bulk                        | 13 | 6.997-347.0<br>6.997-346.0 | Vacuum-resistant spiral hose can be cut to length for connection to submersible, garden, submersible pressure pumps and high-pressure pumps.                                                                                 |   |

 $<sup>\</sup>blacksquare$  Included in the scope of supply.  $\square$  Available accessories.  $\bigcirc$  Detergents.



## **ACCESSORIES FOR BP 3 HOME & GARDEN** 1.645-353.0























|                                                                                      |    |             |                                                                                                                                                                                                                                  | _   |
|--------------------------------------------------------------------------------------|----|-------------|----------------------------------------------------------------------------------------------------------------------------------------------------------------------------------------------------------------------------------|-----|
|                                                                                      |    |             |