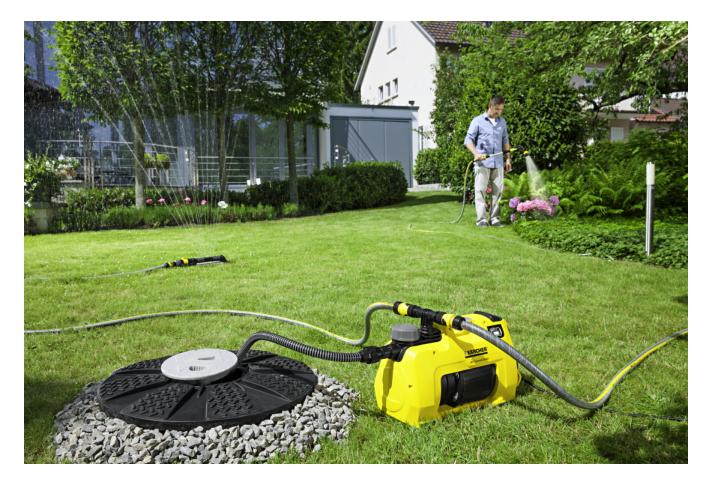

## **BP 3 HOME & GARDEN**

The durable and powerful BP 3 Home & Garden home and garden pump is the ideal solution for garden watering and house water supply, e.g. using rainwater.

#### Easy to use in the home and garden

 Reliable supply to the home and constant pressure for garden watering.