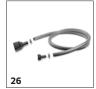

pipelines            | 12 | 2.997-112.0                | 1.5 m suction kit with ready-to-connect, vacuum-proof suction hose for connecting pumps to 1" pipelines on the suction side. Ideal for electronic booster pumps and home pumps.                                              |   |
| Suction hose available in bulk                        | 13 | 6.997-347.0<br>6.997-346.0 | Vacuum-resistant spiral hose can be cut to length for connection to submersible, garden, submersible pressure pumps and high-pressure pumps.                                                                                 |   |

 $<sup>\</sup>blacksquare$  Included in the scope of supply.  $\square$  Available accessories.  $\bigcirc$  Detergents.



## **ACCESSORIES FOR BP 3 HOME & GARDEN** 1.645-353.0























|                                                                                      |    |             |                                                                                                                                                                                                                                  | _   |
|--------------------------------------------------------------------------------------|----|-------------|----------------------------------------------------------------------------------------------------------------------------------------------------------------------------------------------------------------------------------|-----|
|                                                                                      |    |             |