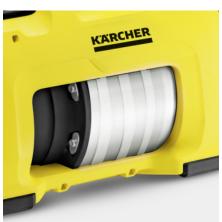

| • |
| PerfectConnect connection adapter for G1 pumps |   |
| Comfortable foot switch                        | • |
| Automatic start/stop function                  |   |
| Includes prefilter and non-return valve        | • |
| Dry-running protection                         |   |
| Large filler neck                              |   |
| Ergonomic carrying handle                      | • |
| Cord storage                                   |   |
| Display for error control                      |   |
| Two water outlets                              |   |
| Rotating noise-reducing rubber feet            |   |
| Included in the scope of supply.               |   |

#### **KARCHER**





#### Safe and durable

• With pre-filter, non-return valve and dry-run protection as standard.



#### Multistage pump type

■ Extremely energy efficient and whisper quiet.

#### Easy to use in the home and garden

 Reliable supply in the home and constant pressure for watering the garden.

#### KARCHER

# ACCESSORIES FOR BP 7 HOME & GARDEN 1.645-373.0





























|                                                       |           |             | Description                                                                                                                                                                                                                  |   |  |
|-------------------------------------------------------|-----------|-------------|-------------------------------------------------------------------------------------------------------------------