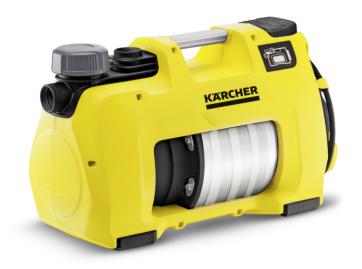

### **BP 7 HOME & GARDEN**

Long-lasting premium home & garden pump BP 7 Home & Garden with efficient 5-stage running gear for watering gardens and supplying the household with water (e.g. with rain water). Easy, strong, safe!

Order no.

1.645-373.0

- Perfect for house and garden
- Extra long service life
- Multi-level for improved energy efficiency and sound level

| Technical data             |     |                 |
|----------------------------|-----|-----------------|
| EAN code                   |     | 4054278315904   |
| Max. motor rating          | W   | 1200            |
| Max. flow rate             | l/h | < 6000          |
| Delivery head              | m   | 60              |
| Pressure                   | bar | max. 6          |
| Suction height             | m   | 8               |
| Delivery temperature       | °C  | max. 35         |
| Connection thread          |     | G1              |
| Power cable                | m   | 1.85            |
| Voltage                    | V   | 230 - 240       |
| Frequency                  | Hz  | 50              |
| Colour                     |     | Yellow          |
| Weight without accessories | kg  | 13.4            |
| Weight incl. packaging     | kg  | 15.3            |
| Dimensions (L × W × H)     | mm  | 230 × 540 × 373 |

| Equipment                                      |   |
|------------------------------------------------|---|
| Optimised union                                | • |
| PerfectConnect connection adapter for G1 pumps |   |
| Comfortable foot switch                        | • |
| Automatic start/stop function                  |   |
| Includes prefilter and non-return valve        | • |
| Dry-running protection                         |   |
| Large filler neck                              |   |
| Ergonomic carrying handle                      | • |
| Cord storage                                   |   |
| Display for error control                      |   |
| Two water outlets                              |   |
| Rotating noise-reducing rubber feet            |   |
| Included in the scope of supply.               |   |