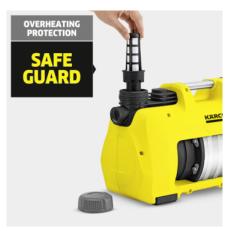

| Equipment                                      |   |
|------------------------------------------------|---|
| Optimised union                                | • |
| PerfectConnect connection adapter for G1 pumps |   |
| Comfortable foot switch                        | • |
| Automatic start/stop function                  |   |
| Includes prefilter and non-return valve        | • |
| Dry-running protection                         |   |
| Large filler neck                              |   |
| Ergonomic carrying handle                      | • |
| Cord storage                                   |   |
| Display for error control                      |   |
| Two water outlets                              |   |
| Rotating noise-reducing rubber feet            |   |
| Included in the scope of supply.               |   |

#### Safe and durable

• With pre-filter, non-return valve and dry-run protection as standard.