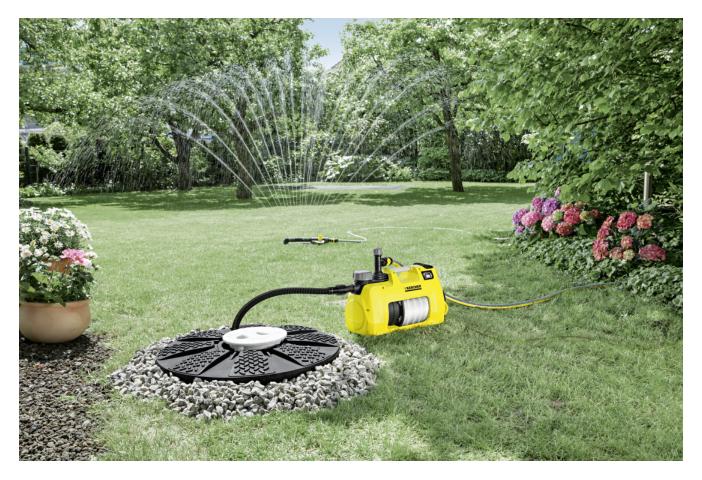

### **BP 7 HOME & GARDEN**

Long-lasting premium home & garden pump BP 7 Home & Garden with efficient 5-stage running gear for watering gardens and supplying the household with water (e.g. with rain water). Easy, strong, safe!

#### Easy to use in the home and garden

 Reliable supply in the home and constant pressure for watering the garden.