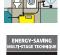

### **KARCHER**

### **BP 7 HOME & GARDEN**

Long-lasting premium home & garden pump BP 7 Home & Garden with efficient 5-stage running gear for watering gardens and supplying the household with water (e.g. with rain water). Easy, strong, safe!















Order no.

1.645-373.0

- Perfect for house and garden
- Extra long service life
- Multi-level for improved energy efficiency and sound level

| Technical data             |     |                 |
|----------------------------|-----|-----------------|
| EAN code                   |     | 4054278315904   |
| Max. motor rating          | W   | 1200            |
| Max. flow rate             | l/h | < 6000          |
| Delivery head              | m   | 60              |
| Pressure                   | bar | max. 6          |
| Suction height             | m   | 8               |
| Delivery temperature       | °C  | max. 35         |
| Connection thread          |     | G1              |
| Power cable                | m   | 1.85            |
| Voltage                    | V   | 230 - 2