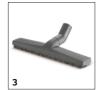

# ACCESSORIES FOR NT 70/2 ME CLASSIC EDITION 1.667-306.0

|                                                                                                                                                           |       | Order no.     | Description                                                                                                                                                                                       |
|-----------------------------------------------------------------------------------------------------------------------------------------------------------|-------|---------------|---------------------------------------------------------------------------------------------------------------------------------------------------------------------------------------------------|
| CARTRIDGE FILTER, STANDARD, UP TO BIA C, D                                                                                                                | UST C | LASS M        |                                                                                                                                                                                                   |
| Cartridge filter paper                                                                                                                                    |       |               |                                                                                                                                                                                                   |
| Cartridge filter, paper                                                                                                                                   | 1     | 6.907-038.0   | Paper cartridge filter (M BIA-C dust class M), suitable as a main filter for dry and wet pick up.                                                                                                 |
| BENDS                                                                                                                                                     |       |               |                                                                                                                                                                                                   |
| Bend, plastic                                                                                                                                             |       |               |                                                                                                                                                                                                   |
| Bend, NT, DN 40, plastic, clip 1.0 at hose end, cone at accessory end                                                                                     | 2     | 5.031-904.0   | DN 40 plastic bend for wet and dry vacuum cleaners. Equipped with a clip 1.0 connection at the hose end, and a cone connection at the accessory end.                                              |
| SUCTION NOZZLES                                                                                                                                           |       |               |                                                                                                                                                                                                   |
| Floor nozzies                                                                                                                                             |       |               |                                                                                                                                                                                                   |
| Wet/dry floor nozzle, standard plastic, DN 40                                                                                                             | 3     | 6.907-408.0   | Multi-purpose nozzle (ID 40), plastic, 360 mm working width. With side rollers, brush strips (6.905-878.0) and squeegees (6.905-877.0).                                                           |
| Car cleaning nozzles                                                                                                                                      |       |               |                                                                                                                                                                                                   |
| Car nozzle, ID 40, 90 mm                                                                                                                                  | 4     | 6.900-952.0   | For retrofitting older Kärcher wet and dry vacuum cleaner models with bends in DN 40: Flat angled, convenient, plastic car cleaning nozzle with a working width of approx. 90 mm.                 |
| SUCTION TUBES                                                                                                                                             |       | ·             |                                                                                                                                                                                                   |
| Suction tubes, metal                                                                                                                                      |       |               |                                                                                                                                                                                                   |
| Suction tube, NT, DN 40, 550 mm long,<br>chrome-plated steel, suitable for: NT 50/1, NT<br>50/2, NT 65/2, NT 70/2, NT 75/2, NT 90/2, NT<br>611, NT 802 IV | 5     | 6.900-275.0   | The suction tube made of chrome-plated steel with DN 40 and 550 mm long is suitable for wet and dry vacuum cleaners from Kärcher.                                                                 |
| SUCTION HOSES                                                                                                                                             |       |               |                                                                                                                                                                                                   |
| Suction hoses with clip system 1.0 (compatible                                                                                                            | with  | vacuum cleane | ers up to model year 2016)                                                                                                                                                                        |
| Suction hose, NT, DN 40, length 2.5 m, clip 1.0, bayonet 1.0                                                                                              | 6     | 9.755-475.0   | The suction hose in nominal width DN 40 and with 2.5 m length is suitable for use with wet and dry vacuum cleaners.                                                                               |
| FILTER BAGS                                                                                                                                               |       |               |                                                                                                                                                                                                   |
| Fleece filter bags                                                                                                                                        |       |               |                                                                                                                                                                                                   |
| Fleece filter bags, 5 Piece(s), NT 65, NT 70, NT 72, NT 75, NT 90                                                                                         | 7     | 2.885-753.0   | Tear-resistant fleece filter bags of dust class M, suitable for Kärcher wet and dry vacuum cleaners. Contents: 5-pack.                                                                            |
| Paper filter bags                                                                                                                                         |       | •             |                                                                                                                                                                                                   |
| Paper filter bags, 5 Piece(s), NT 48, NT 65, NT<br>70, NT 72, NT 75, NT 80, WET VAC                                                                       | 8     | 6.904-285.0   | Premium 3-layer paper filter bags of dust class M, suitable for Kärcher wet and dry vacuum cleaners. Contents: 5-pack.                                                                            |
| OTHER ACCESSORIES NT                                                                                                                                      |       |               |                                                                                                                                                                                                   |
| Cyclone preseparator CS 40 Me                                                                                                                             | 9     | 2.863-026.0   | The highly efficient CS 40 Me cyclone preseparator for all Kärcher wet and dry vacuum cleaners is a specially designed accessory for fine dust applications on construction sites or in industry. |