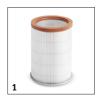

# ACCESSORIES FOR NT 70/2 ME CLASSIC EDITION 1.667-306.0

|                                                                                                                                                           |       | Order no.     | Description                                                                                                                                                                                       |
|-----------------------------------------------------------------------------------------------------------------------------------------------------------|-------|---------------|---------------------------------------------------------------------------------------------------------------------------------------------------------------------------------------------------|
| CARTRIDGE FILTER, STANDARD, UP TO BIA C, D                                                                                                                | UST C | LASS M        |                                                                                                                                                                                                   |
| Cartridge filter paper                                                                                                                                    |       |               |                                                                                                                                                                                                   |
| Cartridge filter, paper                                                                                                                                   | 1     | 6.907-038.0   | Paper cartridge filter (M BIA-C dust class M), suitable as a main filter for dry and wet pick up.                                                                                                 |
| BENDS                                                                                                                                                     |       |               |                                                                                                                                                                                                   |
| Bend, plastic                                                                                                                                             |       |               |                                                                                                                                                                                                   |
| Bend, NT, DN 40, plastic, clip 1.0 at hose end, cone at accessory end                                                                                     | 2     | 5.031-904.0   | DN 40 plastic bend for wet and dry vacuum cleaners. Equipped with a clip 1.0 connection at the hose end, and a cone connection at the accessory end.                                              |
| SUCTION NOZZLES                                                                                                                                           |       |               |                                                                                                                                                                                                   |
| Floor nozzies                                                                                                                                             |       |               |                                                                                                                                                                                                   |
| Wet/dry floor nozzle, standard plastic, DN 40                                                                                                             | 3     | 6.907-408.0   | Multi-purpose nozzle (ID 40), plastic, 360 mm working width. With side rollers, brush strips (6.905-878.0) and squeegees (6.905-877.0).                                                           |
| Car cleaning nozzles                                                                                                                                      |       |               |                                                                                                                                                                                                   |
| Car nozzle, ID 40, 90 mm                                                                                                                                  | 4     | 6.900-952.0   | For retrofitting older Kärcher wet and dry vacuum cleaner models with bends in DN 40: Flat angled, convenient, plastic car cleaning nozzle with a working width of approx. 90 mm.                 |
| SUCTION TUBES                                                                                                                                             |       | ·             |                                                                                                                                                                                                   |
| Suction tubes, metal                                                                                                                                      |       |               |                                                                                                                                                                                                   |
| Suction tube, NT, DN 40, 550 mm long,<br>chrome-plated steel, suitable for: NT 50/1, NT<br>50/2, NT 65/2, NT 70/2, NT 75/2, NT 90/2, NT<br>611, NT 802 IV | 5     | 6.900-275.0   | The suction tube made of chrome-plated steel with DN 40 and 550 mm long is suitable for wet and dry vacuum cleaners from Kärcher.                                                                 |
| SUCTION HOSES                                                                                                                                             |       |               |                                                                                                                                                                                                   |
| Suction hoses with clip system 1.0 (compatible                                                                                                            | with  | vacuum cleane | ers up to model year 2016)                                                                                                                                                                        |
| Suction hose, NT, DN 40, length 2.5 m, clip 1.0, bayonet 1.0                                                                                              | 6     | 9.755-475.0   | The suction hose in nominal width DN 40 and with 2.5 m length is suitable for use with wet and dry vacuum cleaners.                                                                               |
| FILTER BAGS                                                                                                                                               |       |               |                                                                                                                                                                                                   |
| Fleece filter bags                                                                                                                                        |       |               |                                                                                                                                                                                                   |
| Fleece filter bags, 5 Piece(s), NT 65, NT 70, NT 72, NT 75, NT 90                                                                                         | 7     | 2.885-753.0   | Tear-resistant fleece filter bags of dust class M, suitable for Kärcher wet and dry vacuum cleaners. Contents: 5-pack.                                                                            |
| Paper filter bags                                                                                                                                         |       | •             |                                                                                                                                                                                                   |
| Paper filter bags, 5 Piece(s), NT 48, NT 65, NT<br>70, NT 72, NT 75, NT 80, WET VAC                                                                       | 8     | 6.904-285.0   | Premium 3-layer paper filter bags of dust class M, suitable for Kärcher wet and dry vacuum cleaners. Contents: 5-pack.                                                                            |
| OTHER ACCESSORIES NT                                                                                                                                      |       |               |                                                                                                                                                                                                   |
| Cyclone preseparator CS 40 Me                                                                                                                             | 9     | 2.863-026.0   | The highly efficient CS 40 Me cyclone preseparator for all Kärcher wet and dry vacuum cleaners is a specially designed accessory for fine dust applications on construction sites or in industry. |