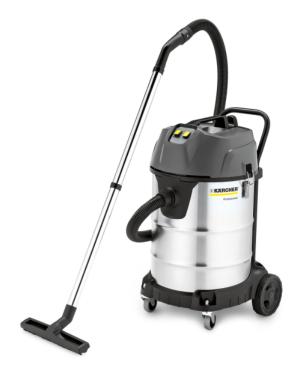

# **NT 70/2 ME CLASSIC EDITION**

The NT 70/2 Me Classic is a robust, powerful and easy-to-use dual-motor wet and dry vacuum cleaner with a 70-litre container for coarse dirt, dust and liquids.

Order no

1.667-306.0

- Strong suction power
- Simple turbine change
- Drain hose

| Technical data             |             |                         |
|----------------------------|-------------|-------------------------|
| EAN code                   |             | 4054278070667           |
| Supply voltage             | Ph / V / Hz | 1 / 220 - 240 / 50 - 60 |
| Air flow                   | I/s         | 2 × 53                  |
| Vacuum                     | mbar / kPa  | 225 / 22.5              |
| Container content          | I           | 70                      |
| Container material         |             | Stainless steel         |
| Rated input power          | W           | max. 2300               |
| Standard nominal width     |             | ID 40                   |
| Cable length               | m           | 7.5                     |
| Sound pressure level       | dB(A)       | 76                      |
| Colour                     |             | silver                  |
| Weight without accessories | kg          | 18.5                    |
| Weight incl. packaging     | kg          | 26                      |
| Dimensions (L × W × H)     | mm          | 580 × 510 × 850         |

| Equipment                 |                  |                          |
|---------------------------|------------------|--------------------------|
| Suction hose              | m                | 2.5                      |
| Bend                      |                  | Plastic                  |
| Suction tube              | Piece(s) ×<br>mm | 2 × 550 / Steel, chromed |
| Wet/dry floor nozzle      | mm               | 360                      |
| Dry floor nozzle          | mm               | 360                      |
| Crevice nozzle            |                  | <b>T</b>                 |
| Cartridge filter          |                  | Paper                    |
| Drain hose                |                  |                          |
| Stainless steel container |                  |                          |
| Push handle               |                  |                          |
|                           |                  |                          |