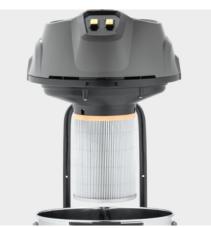

# **NT 70/2 ME CLASSIC EDITION**

The NT 70/2 Me Classic is a robust, powerful and easy-to-use dual-motor wet and dry vacuum cleaner with a 70-litre container for coarse dirt, dust and liquids.

Order no

1.667-306.0

- Strong suction power
- Simple turbine change
- Drain hose

| Technical data             |             |                         |
|----------------------------|-------------|-------------------------|
| EAN code                   |             | 4054278070667           |
| Supply voltage             | Ph / V / Hz | 1 / 220 - 240 / 50 - 60 |
| Air flow                   | I/s         | 2 × 53                  |
| Vacuum                     | mbar / kPa  | 225 / 22.5              |
| Container content          | I           | 70                      |
| Container material         |             | Stainless steel         |
| Rated input power          | W           | max. 2300               |
| Standard nominal width     |             | ID 40                   |
| Cable length               | m           | 7.5                     |
| Sound pressure level       | dB(A)       | 76                      |
| Colour                     |             | silver                  |
| Weight without accessories | kg          | 18.5                    |
| Weight incl. packaging     | kg          | 26                      |
| Dimensions (L × W × H)     | mm          | 580 × 510 × 850         |

| Equipment                 |                  |                          |
|---------------------------|------------------|--------------------------|
| Suction hose              | m                | 2.5                      |
| Bend                      |                  | Plastic                  |
| Suction tube              | Piece(s) ×<br>mm | 2 × 550 / Steel, chromed |
| Wet/dry floor nozzle      | mm               | 360                      |
| Dry floor nozzle          | mm               | 360                      |
| Crevice nozzle            |                  | <b>T</b>                 |
| Cartridge filter          |                  | Paper                    |
| Drain hose                |                  |                          |
| Stainless steel container |                  |                          |
| Push handle               |                  |                          |
|                           |                  |                          |

### Robust and easy to transport

- Extremely mobile on all surfaces thanks to the robust chassis, large wheels and metal castors.
- The standard push handle ensures convenient transport.

#### **Excellent suction power**

- 2 powerful turbines ensure outstanding suction power.
- The strong suction power ensures excellent cleaning results and the utmost efficiency.

#### Vacuum without filter bags

- The two-motor NT Classic vacuum cleaners are fitted with the tried-and-tested Kärcher cartridge filter.
- The cartridge filter enables sustained suction without a filter bag.