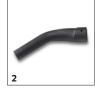

# ACCESSORIES FOR NT 70/2 ME CLASSIC EDITION 1.667-306.0

|                                                                                                                                                           |       | Order no.     | Description                                                                                                                                                                                       |
|-----------------------------------------------------------------------------------------------------------------------------------------------------------|-------|---------------|---------------------------------------------------------------------------------------------------------------------------------------------------------------------------------------------------|
| CARTRIDGE FILTER, STANDARD, UP TO BIA C, D                                                                                                                | UST C | LASS M        |                                                                                                                                                                                                   |
| Cartridge filter paper                                                                                                                                    |       |               |                                                                                                                                                                                                   |
| Cartridge filter, paper                                                                                                                                   | 1     | 6.907-038.0   | Paper cartridge filter (M BIA-C dust class M), suitable as a main filter for dry and wet pick up.                                                                                                 |
| BENDS                                                                                                                                                     |       |               |                                                                                                                                                                                                   |
| Bend, plastic                                                                                                                                             |       |               |                                                                                                                                                                                                   |
| Bend, NT, DN 40, plastic, clip 1.0 at hose end, cone at accessory end                                                                                     | 2     | 5.031-904.0   | DN 40 plastic bend for wet and dry vacuum cleaners. Equipped with a clip 1.0 connection at the hose end, and a cone connection at the accessory end.                                              |
| SUCTION NOZZLES                                                                                                                                           |       |               |                                                                                                                                                                                                   |
| Floor nozzies                                                                                                                                             |       |               |                                                                                                                                                                                                   |
| Wet/dry floor nozzle, standard plastic, DN 40                                                                                                             | 3     | 6.907-408.0   | Multi-purpose nozzle (ID 40), plastic, 360 mm working width. With side rollers, brush strips (6.905-878.0) and squeegees (6.905-877.0).                                                           |
| Car cleaning nozzles                                                                                                                                      |       |               |                                                                                                                                                                                                   |
| Car nozzle, ID 40, 90 mm                                                                                                                                  | 4     | 6.900-952.0   | For retrofitting older Kärcher wet and dry vacuum cleaner models with bends in DN 40: Flat angled, convenient, plastic car cleaning nozzle with a working width of approx. 90 mm.                 |
| SUCTION TUBES                                                                                                                                             |       | ·             |                                                                                                                                                                                                   |
| Suction tubes, metal                                                                                                                                      |       |               |                                                                                                                                                                                                   |
| Suction tube, NT, DN 40, 550 mm long,<br>chrome-plated steel, suitable for: NT 50/1, NT<br>50/2, NT 65/2, NT 70/2, NT 75/2, NT 90/2, NT<br>611, NT 802 IV | 5     | 6.900-275.0   | The suction tube made of chrome-plated steel with DN 40 and 550 mm long is suitable for wet and dry vacuum cleaners from Kärcher.                                                                 |
| SUCTION HOSES                                                                                                                                             |       |               |                                                                                                                                                                                                   |
| Suction hoses with clip system 1.0 (compatible                                                                                                            | with  | vacuum cleane | ers up to model year 2016)                                                                                                                                                                        |
| Suction hose, NT, DN 40, length 2.5 m, clip 1.0, bayonet 1.0                                                                                              | 6     | 9.755-475.0   | The suction hose in nominal width DN 40 and with 2.5 m length is suitable for use with wet and dry vacuum cleaners.                                                                               |
| FILTER BAGS                                                                                                                                               |       |               |                                                                                                                                                                                                   |
| Fleece filter bags                                                                                                                                        |       |               |                                                                                                                                                                                                   |
| Fleece filter bags, 5 Piece(s), NT 65, NT 70, NT 72, NT 75, NT 90                                                                                         | 7     | 2.885-753.0   | Tear-resistant fleece filter bags of dust class M, suitable for Kärcher wet and dry vacuum cleaners. Contents: 5-pack.                                                                            |
| Paper filter bags                                                                                                                                         |       | •             |                                                                                                                                                                                                   |
| Paper filter bags, 5 Piece(s), NT 48, NT 65, NT<br>70, NT 72, NT 75, NT 80, WET VAC                                                                       | 8     | 6.904-285.0   | Premium 3-layer paper filter bags of dust class M, suitable for Kärcher wet and dry vacuum cleaners. Contents: 5-pack.                                                                            |
| OTHER ACCESSORIES NT                                                                                                                                      |       |               |                                                                                                                                                                                                   |
| Cyclone preseparator CS 40 Me                                                                                                                             | 9     | 2.863-026.0   | The highly efficient CS 40 Me cyclone preseparator for all Kärcher wet and dry vacuum cleaners is a specially designed accessory for fine dust applications on construction sites or in industry. |