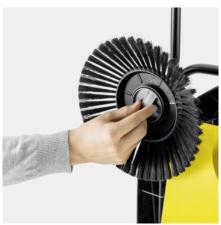

#### Practical cap for side brush

■ Tool-free side brush attachment for rapid set-up and deployment.