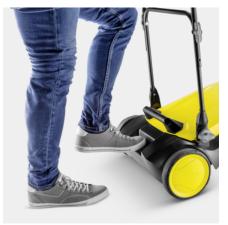

#### **Comfortable footplate**

 Collapse sweeper fully without stooping - for space-saving storage.