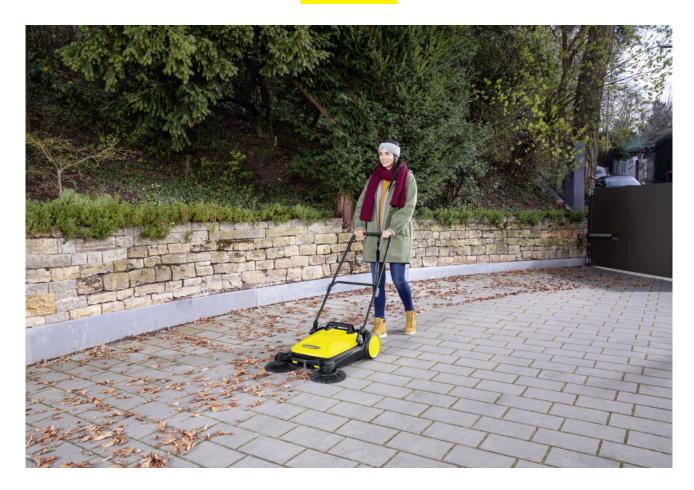

### **S4TWIN**

Two side brushes, 20 I waste hopper and 680 mm sweeping width: the S 4 Twin sweeper for year-round applications on smaller and narrower areas and thorough cleanliness right to the edge.

#### Order no.

1.766-360.0

- Ideal for smaller outdoor areas
- 2 side brushes for extended working width
- Thermal handle at push handle

| Technical data                |      |                 |
|-------------------------------|------|-----------------|
| EAN code                      |      | 4054278247939   |
| Working width with side brush | mm   | 680             |
| Max. area performance         | m²/h | 2400            |
| Casing / frame                |      | Plastic/Plastic |
| Waste container               | I    | 20              |
| Colour                        |      | Yellow          |
| Weight without accessories    | kg   | 10.2            |
| Weight, ready to uset         | kg   | 10.2            |
| Weight incl. packaging        | kg   | 11.6            |
| Dimensions (L × W × H)        | mm   | 760 × 668 × 940 |
|                               |      |                 |