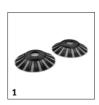

# ACCESSORIES FOR S 4 TWIN 1.766-360.0

|                               |   | Order no.   | Description                                                                                                          |  |
|-------------------------------|---|-------------|----------------------------------------------------------------------------------------------------------------------|--|
| SWEEPERS                      |   |             |                                                                                                                      |  |
| S4 side brushes for wet waste | 1 | 2.644-032.0 | Two sweeper side brushes with special brush configuration for wet waste. Suitable for S 4 to S 4 Twin push sweepers. |  |