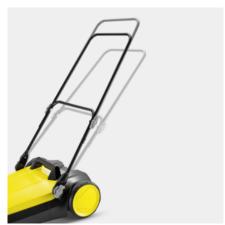

### **S4TWIN**

Two side brushes, 20 I waste hopper and 680 mm sweeping width: the S 4 Twin sweeper for year-round applications on smaller and narrower areas and thorough cleanliness right to the edge.

#### **Comfortable footplate**

 Collapse sweeper fully without stooping - for space-saving storage.

#### Height adjustment with bayonet fitting

 Back-friendly sweeping thanks to individual height adjustment.