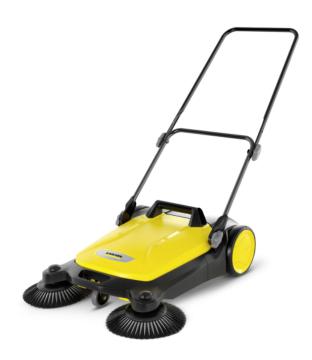

### **S4TWIN**

Two side brushes, 20 I waste hopper and 680 mm sweeping width: the S 4 Twin sweeper for year-round applications on smaller and narrower areas and thorough cleanliness right to the edge.

#### Order no.

1.766-360.0

- Ideal for smaller outdoor areas
- 2 side brushes for extended working width
- Thermal handle at push handle

| Technical data                |      |                 |
|-------------------------------|------|-----------------|
| EAN code                      |      | 4054278247939   |
| Working width with side brush | mm   | 680             |
| Max. area performance         | m²/h | 2400            |
| Casing / frame                |      | Plastic/Plastic |
| Waste container               | I    | 20              |
| Colour                        |      | Yellow          |
| Weight without accessories    | kg   | 10.2            |
| Weight, ready to uset         | kg   | 10.2            |
| Weight incl. packaging        | kg   | 11.6            |
| Dimensions (L × W × H)        | mm   | 760 × 668 × 940 |
|                               |      |                 |