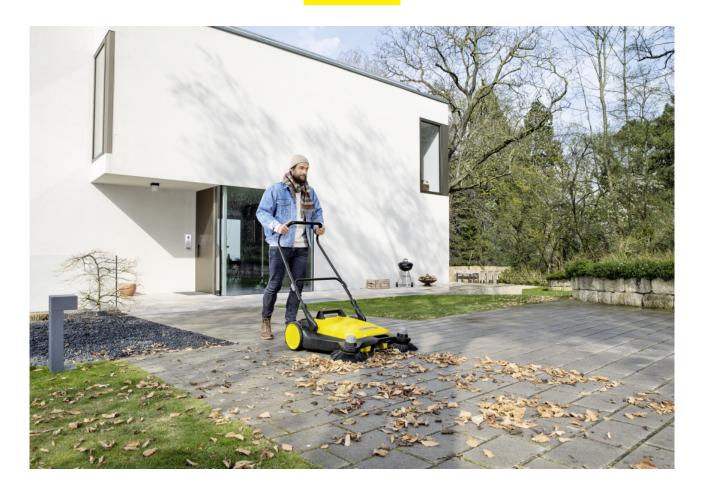

## **S 6 TWIN**

Ideal for year-round applications on larger and wider areas and thorough cleanliness right to the edge: The S 6 Twin sweeper with 2 side brushes, 38 I waste hopper and a sweeping width of 860 mm.