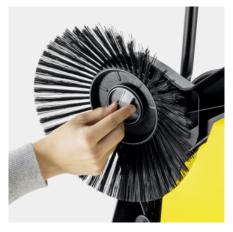

#### Practical cap for side brush

■ Tool-free side brush attachment for rapid set-up and deployment.