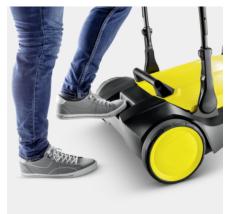

#### **Comfortable footplate**

 Collapse sweeper fully without stooping - for space-saving storage.