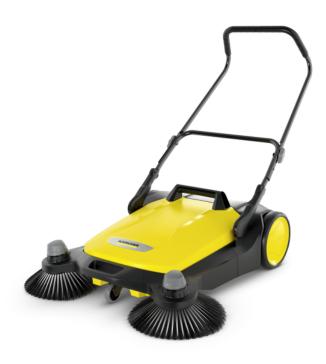

## **S 6 TWIN**

Ideal for year-round applications on larger and wider areas and thorough cleanliness right to the edge: The S 6 Twin sweeper with 2 side brushes, 38 I waste hopper and a sweeping width of 860 mm.

Order no. 1.766-460.0

- Ideal for larger outdoor areas
- 2 large side brushes for extended work area with adjustable contact pressure
- Side brush height adjustment and thermal handle at push handle

| Technical data                |      |                  |
|-------------------------------|------|------------------|
| EAN code                      |      | 4054278247953    |
| Working width with side brush | mm   | 860              |
| Max. area performance         | m²/h | 3000             |
| Casing / frame                |      | Plastic/Plastic  |
| Waste container               | I    | 38               |
| Colour                        |      | Yellow           |
| Weight without accessories    | kg   | 14.8             |
| Weight, ready to uset         | kg   | 14.8             |
| Weight incl. packaging        | kg   | 17.2             |
| Dimensions (L × W × H)        | mm   | 926 × 872 × 1032 |