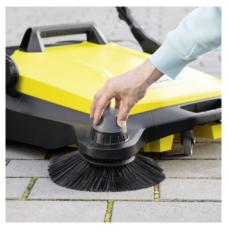

## **S 6 TWIN**

Ideal for year-round applications on larger and wider areas and thorough cleanliness right to the edge: The S 6 Twin sweeper with 2 side brushes, 38 I waste hopper and a sweeping width of 860 mm.

#### Practical cap for side brush

■ Tool-free side brush attachment for rapid set-up and deployment.

### Flexible height adjustment of the side brushes

 Individually adjustable contact pressure for different types of dirt.