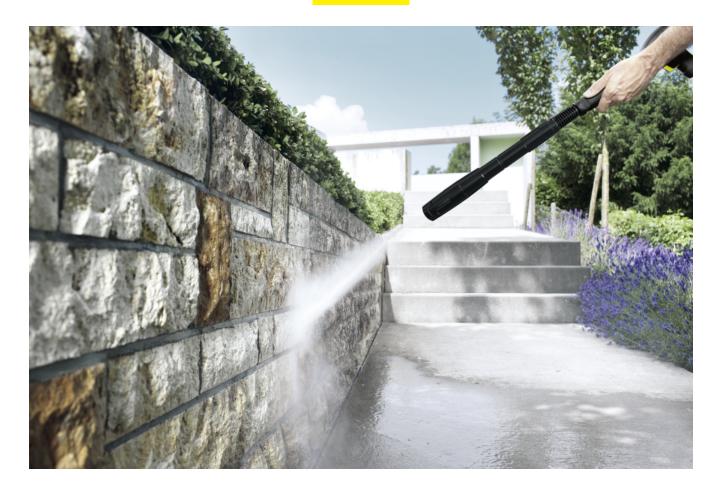

### Continuous adjustment

■ The pressure can be adapted to the cleaning task.

### Low-pressure detergent jet

 Infinitely adjustable pressure regulation - from low-pressure detergent jet to high-pressure jet.

### Time saving

■ No need to change spray lance.