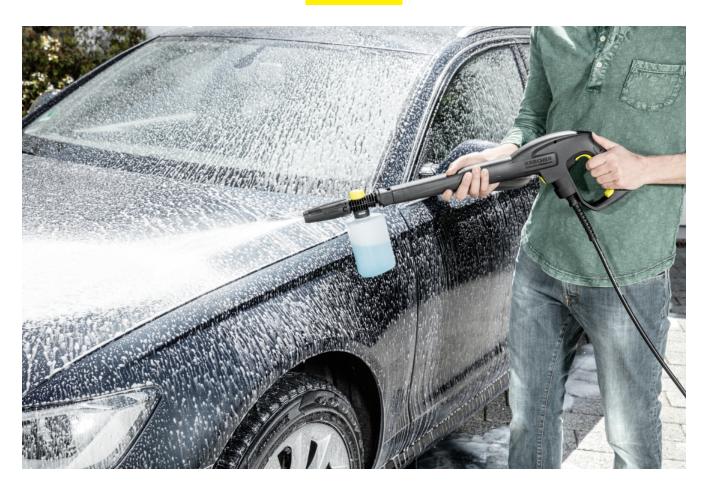

## **FJ 6 FOAM JET**

FJ 6 foam nozzle for cleaning with powerful foam (e.g. ultra foam cleaner). For cars, motorcycles etc. and for applying cleaning products to stone and wood surfaces and façades.

Order no.

#### Powerful, adhering foam

■ Effortless cleaning of all surfaces