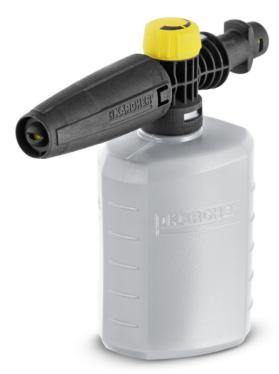

## **FJ 6 FOAM JET**

FJ 6 foam nozzle for cleaning with powerful foam (e.g. ultra foam cleaner). For cars, motorcycles etc. and for applying cleaning products to stone and wood surfaces and façades.

Order no.

2.643-147.0

| Technical data         |    |                |
|------------------------|----|----------------|
| EAN code               |    | 4039784855670  |
| Colour                 |    | anthracite     |
| Weight                 | kg | 0.2            |
| Weight incl. packaging | kg | 0.3            |
| Dimensions (L × W × H) | mm | 93 × 201 × 184 |

#### Tank with 0.6 litre capacity

■ Lasts longer without refilling

#### Easy replacement of various RM

■ Extremely user-friendly.

#### Powerful, adhering foam

■ Effortless cleaning of all surfaces