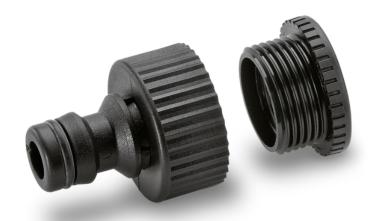

## **G1 TAP ADAPTOR WITH G3/4 REDUCER**

Extremely robust tap connector 1" with 3/4" thread reducer for connection to two thread sizes. Ideal for connecting to Kärcher garden pumps. Compatible with all click systems.

## Very robust Reducer

■ Guaranteed ruggedness. ■ Enables connection to two thread sizes