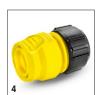

## **SPRAY LANCE** 2.645-157.0

|                                            |   | Order no.   |          |          |   | Price | Description                                                                                                                                                                                                              |  |
|--------------------------------------------|---|-------------|----------|----------|---|-------|--------------------------------------------------------------------------------------------------------------------------------------------------------------------------------------------------------------------------|--|
| Hoses                                      |   | <u>'</u>    | <u>'</u> | <u>'</u> | ' |       |                                                                                                                                                                                                                          |  |
| PrimoFlex* hose 1/2" - 20 m                | 1 | 2.645-138.0 |          |          |   |       | The PrimoFlex* (1/2") flexible garden hose is 20 m long, temperature-resistant, comes with pressure-resistant reinforcement technology and contains no substances that are harmful to health. Bursting pressure: 24 bar. |  |
| Hose connection systems                    |   |             |          |          |   |       |                                                                                                                                                                                                                          |  |
| Universal Hose Connector with<br>Aqua Stop | 2 | 2.645-192.0 |          |          |   |       | Universal hose coupling with Aqua Stop. Ergonomic design for convenient handling.                                                                                                                                        |  |
| G3/4 tap adaptor with G1/2 reduc-<br>er    | 3 | 2.645-006.0 |          |          |   |       | Extremely tough tap connector 3/4" thread with 1/2" thread reducer. The reducer allows connection to two thread sizes. Compatible with all click systems.                                                                |  |
| Universal Hose Connector                   | 4 | 2.645-191.0 |          |          |   |       | Ergonomically designed universal hose coupling for convenient handling.                                                                                                                                                  |  |