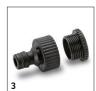

## **SPRAY LANCE** 2.645-157.0

|                                            |   | Order no.   |          |          |   | Price | Description                                                                                                                                                                                                              |  |
|--------------------------------------------|---|-------------|----------|----------|---|-------|--------------------------------------------------------------------------------------------------------------------------------------------------------------------------------------------------------------------------|--|
| Hoses                                      |   | <u>'</u>    | <u>'</u> | <u>'</u> | ' |       |                                                                                                                                                                                                                          |  |
| PrimoFlex* hose 1/2" - 20 m                | 1 | 2.645-138.0 |          |          |   |       | The PrimoFlex* (1/2") flexible garden hose is 20 m long, temperature-resistant, comes with pressure-resistant reinforcement technology and contains no substances that are harmful to health. Bursting pressure: 24 bar. |  |
| Hose connection systems                    |   |             |          |          |   |       |                                                                                                                                                                                                                          |  |
| Universal Hose Connector with<br>Aqua Stop | 2 | 2.645-192.0 |          |          |   |       | Universal hose coupling with Aqua Stop. Ergonomic design for convenient handling.                                                                                                                                        |  |
| G3/4 tap adaptor with G1/2 reduc-<br>er    | 3 | 2.645-006.0 |          |          |   |       | Extremely tough tap connector 3/4" thread with 1/2" thread reducer. The reducer allows connection to two thread sizes. Compatible with all click systems.                                                                |  |
| Universal Hose Connector                   | 4 | 2.645-191.0 |          |          |   |       | Ergonomically designed universal hose coupling for convenient handling.                                                                                                                                                  |  |