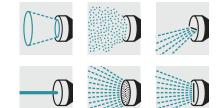

## **Spray lance**

Robust, ergonomic, and durable Spray lance with numerous features in Top-quality. For watering small/medium-sized areas. Suitable for numerous watering tasks. With 6 spray patterns.

- 1 6 spray patterns
- Flexible and versatile use.

## Spray lance

| Technical data         |    |                                                                                                                                                                                                                                                                                                                                                                                                                                                                                                                                                                                                                                                                                                                                                                                                                                                                                                                                                                                                                                                                                                                                                                                                                                                                                                                                                                                                                                                                                                                                                                                                                                                                                                                                                                                                                                                                                                                                                                                                                                                                                                                                |
|------------------------|----|--------------------------------------------------------------------------------------------------------------------------------------------------------------------------------------------------------------------------------------------------------------------------------------------------------------------------------------------------------------------------------------------------------------------------------------------------------------------------------------------------------------------------------------------------------------------------------------------------------------------------------------------------------------------------------------------------------------------------------------------------------------------------------------------------------------------------------------------------------------------------------------------------------------------------------------------------------------------------------------------------------------------------------------------------------------------------------------------------------------------------------------------------------------------------------------------------------------------------------------------------------------------------------------------------------------------------------------------------------------------------------------------------------------------------------------------------------------------------------------------------------------------------------------------------------------------------------------------------------------------------------------------------------------------------------------------------------------------------------------------------------------------------------------------------------------------------------------------------------------------------------------------------------------------------------------------------------------------------------------------------------------------------------------------------------------------------------------------------------------------------------|
| Order no.              |    | 2.645-157.0                                                                                                                                                                                                                                                                                                                                                                                                                                                                                                                                                                                                                                                                                                                                                                                                                                                                                                                                                                                                                                                                                                                                                                                                                                                                                                                                                                                                                                                                                                                                                                                                                                                                                                                                                                                                                                                                                                                                                                                                                                                                                                                    |
| EAN code               |    | 4039784521247                                                                                                                                                                                                                                                                                                                                                                                                                                                                                                                                                                                                                                                                                                                                                                                                                                                                                                                                                                                                                                                                                                                                                                                                                                                                                                                                                                                                                                                                                                                                                                                                                                                                                                                                                                                                                                                                                                                                                                                                                                                                                                                  |
| Weight                 | kg | 0.34                                                                                                                                                                                                                                                                                                                                                                                                                                                                                                                                                                                                                                                                                                                                                                                                                                                                                                                                                                                                                                                                                                                                                                                                                                                                                                                                                                                                                                                                                                                                                                                                                                                                                                                                                                                                                                                                                                                                                                                                                                                                                                                           |
| Weight incl. packaging | kg | 0.37                                                                                                                                                                                                                                                                                                                                                                                                                                                                                                                                                                                                                                                                                                                                                                                                                                                                                                                                                                                                                                                                                                                                                                                                                                                                                                                                                                                                                                                                                                                                                                                                                                                                                                                                                                                                                                                                                                                                                                                                                                                                                                                           |
| Dimensions (L x W x H) | mm | 850 × 150 × 66                                                                                                                                                                                                                                                                                                                                                                                                                                                                                                                                                                                                                                                                                                                                                                                                                                                                                                                                                                                                                                                                                                                                                                                                                                                                                                                                                                                                                                                                                                                                                                                                                                                                                                                                                                                                                                                                                                                                                                                                                                                                                                                 |
|                        |    |                                                                                                                                                                                                                                                                                                                                                                                                                                                                                                                                                                                                                                                                                                                                                                                                                                                                                                                                                                                                                                                                                                                                                                                                                                                                                                                                                                                                                                                                                                                                                                                                                                                                                                                                                                                                                                                                                                                                                                                                                                                                                                                                |
| Equipment              |    |                                                                                                                                                                                                                                                                                                                                                                                                                                                                                                                                                                                                                                                                                                                                                                                                                                                                                                                                                                                                                                                                                                                                                                                                                                                                                                                                                                                                                                                                                                                                                                                                                                                                                                                                                                                                                                                                                                                                                                                                                                                                                                                                |
| Cone jet               |    | I Company of the Comp |
| Spray mist             |    |                                                                                                                                                                                                                                                                                                                                                                                                                                                                                                                                                                                                                                                                                                                                                                                                                                                                                                                                                                                                                                                                                                                                                                                                                                                                                                                                                                                                                                                                                                                                                                                                                                                                                                                                                                                                                                                                                                                                                                                                                                                                                                                                |
| Horizontal flat jet    |    | 1                                                                                                                                                                                                                                                                                                                                                                                                                                                                                                                                                                                                                                                                                                                                                                                                                                                                                                                                                                                                                                                                                                                                                                                                                                                                                                                                                                                                                                                                                                                                                                                                                                                                                                                                                                                                                                                                                                                                                                                                                                                                                                                              |
| Aerator jet            |    | -                                                                                                                                                                                                                                                                                                                                                                                                                                                                                                                                                                                                                                                                                                                                                                                                                                                                                                                                                                                                                                                                                                                                                                                                                                                                                                                                                                                                                                                                                                                                                                                                                                                                                                                                                                                                                                                                                                                                                                                                                                                                                                                              |
| Point jet              |    | I .                                                                                                                                                                                                                                                                                                                                                                                                                                                                                                                                                                                                                                                                                                                                                                                                                                                                                                                                                                                                                                                                                                                                                                                                                                                                                                                                                                                                                                                                                                                                                                                                                                                                                                                                                                                                                                                                                                                                                                                                                                                                                                                            |
| Sprinkler              |    |                                                                                                                                                                                                                                                                                                                                                                                                                                                                                                                                                                                                                                                                                                                                                                                                                                                                                                                                                                                                                                                                                                                                                                                                                                                                                                                                                                                                                                                                                                                                                                                                                                                                                                                                                                                                                                                                                                                                                                                                                                                                                                                                |
| Vertical flat jet      |    | I .                                                                                                                                                                                                                                                                                                                                                                                                                                                                                                                                                                                                                                                                                                                                                                                                                                                                                                                                                                                                                                                                                                                                                                                                                                                                                                                                                                                                                                                                                                                                                                                                                                                                                                                                                                                                                                                                                                                                                                                                                                                                                                                            |