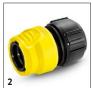

## **SPRAY LANCE** 2.645-157.0

|                                            |   | Order no.   |          |          |   | Price | Description                                                                                                                                                                                                              |  |
|--------------------------------------------|---|-------------|----------|----------|---|-------|--------------------------------------------------------------------------------------------------------------------------------------------------------------------------------------------------------------------------|--|
| Hoses                                      |   | <u>'</u>    | <u>'</u> | <u>'</u> | ' |       |                                                                                                                                                                                                                          |  |
| PrimoFlex* hose 1/2" - 20 m                | 1 | 2.645-138.0 |          |          |   |       | The PrimoFlex* (1/2") flexible garden hose is 20 m long, temperature-resistant, comes with pressure-resistant reinforcement technology and contains no substances that are harmful to health. Bursting pressure: 24 bar. |  |
| Hose connection systems                    |   |             |          |          |   |       |                                                                                                                                                                                                                          |  |
| Universal Hose Connector with<br>Aqua Stop | 2 | 2.645-192.0 |          |          |   |       | Universal hose coupling with Aqua Stop. Ergonomic design for convenient handling.                                                                                                                                        |  |
| G3/4 tap adaptor with G1/2 reduc-<br>er    | 3 | 2.645-006.0 |          |          |   |       | Extremely tough tap connector 3/4" thread with 1/2" thread reducer. The reducer allows connection to two thread sizes. Compatible with all click systems.                                                                |  |
| Universal Hose Connector                   | 4 | 2.645-191.0 |          |          |   |       | Ergonomically designed universal hose coupling for convenient handling.                                                                                                                                                  |  |