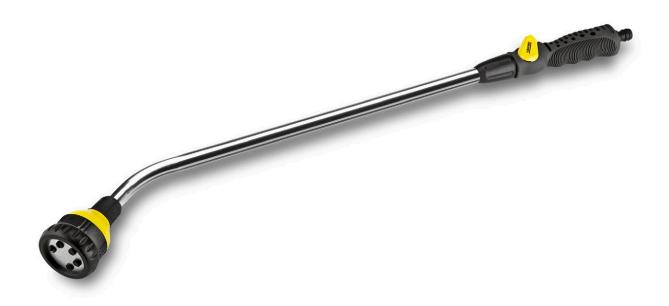

## **Spray lance**

Robust, ergonomic, and durable Spray lance with numerous features in Top-quality. For watering small/medium-sized areas. Suitable for numerous watering tasks. With 6 spray patterns.

- 1 6 spray patterns
- Flexible and versatile use.

- 3 Non-slip, and ergonomic handle
- For easy and convenient handling

- 2 One-hand flow control and ON/OFF function
- Enables one-hand operation