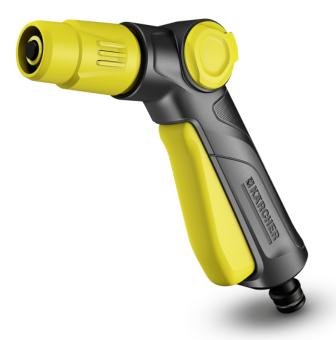

## **SPRAY GUN**

The ideal entry-level spray gun. With lockable trigger for comfortable watering in the garden. Quick and easy to connect to the garden hose.

Order no.

2.645-265.0

| Technical data         |    |                  |
|------------------------|----|------------------|
| EAN code               |    | 4054278047409    |
| Colour                 |    | Yellow           |
| Weight                 | kg | 0.1              |
| Weight incl. packaging | kg | 0.1              |
| Dimensions (L × W × H) | mm | 203 x 41 5 x 105 |

| Equipment                       |   |
|---------------------------------|---|
| Number of spray patterns        | 2 |
| Locking at handle               | • |
| Water flow regulation           |   |
| Self-draining function          | 1 |
| Spraying pattern: cone jet      | • |
| Spraying pattern: point jet     |   |
| Included in the scope of supply |   |