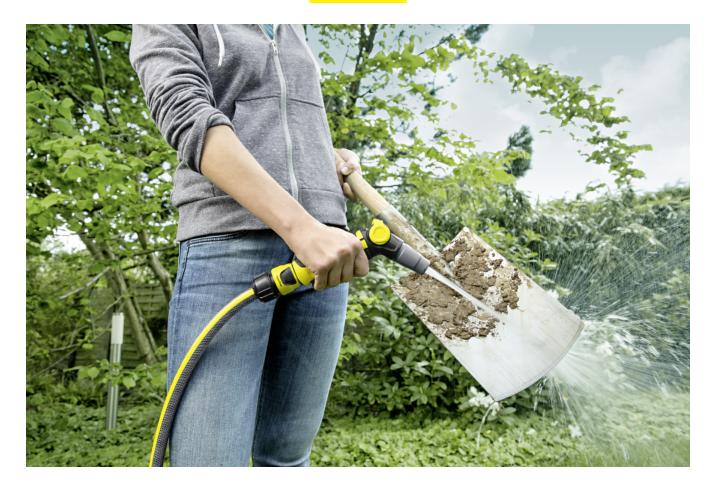

## Spraying pattern continuously definable from hard jet to cone jet

■ Ideal for watering (cone jet) and cleaning (point jet).